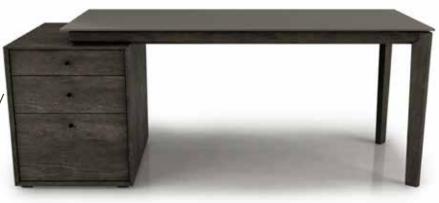

## **OUTLINE DESK**

- Made in Canada
- Constructed in a combination of solid Birch and Birch veneer
- Made in Canada
- Constructed in a combination of solid Birch and Birch veneer
- Choice of 18 wood stain finishes: 05 Raw / 07 Drift / 10 Oiled / 11 Charcoal / 14 Bleached / 16 Natural / 21 Anthracite / 22 Carbone / 23 Blackened / 24 Black / 29 Brown / 32 Smoke / 34 Noce / 36 Tortora / 39 Brownie / 49 Hazelnut / 69 Chocolate /
- 79 Beaver • Available with 921 Calcatta Ceramic
- Available with Choice of Lacqured glass: 321 Cream / 327 White / 352 Fog / 383 Charcoal

| PRODUCT #:  | ITEM                                   | WIDTH | DEPTH | HEIGHT | PRICE   |
|-------------|----------------------------------------|-------|-------|--------|---------|
| 056-1401C   | OUTLINE COMPLETE DESK WITH GLASS TOP   | 60-74 | 27.56 | 30     | \$2,825 |
| 056-1401CTC | OUTLINE COMPLETE DESK WITH CERAMIC TOP | 60-74 | 27.56 | 30     | \$3,810 |