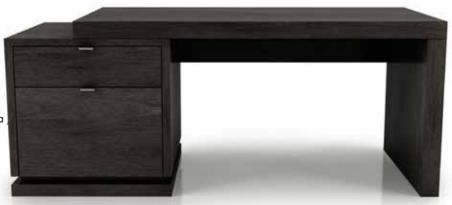

## **OTELLO DESK**

- Made in Canada
- Constructed in a combination of solid Birch and Birch veneer
- Made in Canada
- Constructed in a combination of solid Birch and Birch veneer
- Choice of 18 wood stain finishes: 05 Raw / 07 Drift / 10 Oiled / 11 Charcoal / 14 Bleached / 16 Natural / 21 Anthracite / 22 Carbone / 23 Blackened / 24 Black / 29 Brown / 32 Smoke / 34 Noce / 36 Tortora 39 Brownie / 49 Hazelnut / 69 Chocolate / 79 Beaver

| PRODUCT #:     | ITEM        | WIDTH | DEPTH | HEIGHT | PRICE   |
|----------------|-------------|-------|-------|--------|---------|
| 056-6902-1002R | OTELLO DESK | 54-72 | 29    | 26     | \$2,195 |