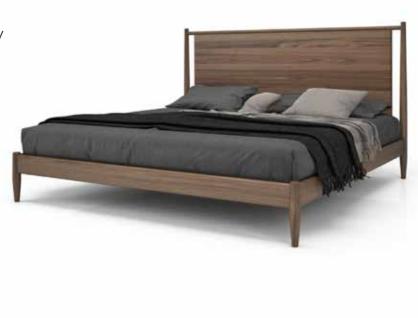

## MARVIN WOOD BED

- Made in Canada
- Constructed in Quarter Sawn Walnut
- Choice of 8 wood stain finishes: 500 Light Natural / 504 Natural / 511 Smoky / 514 Bleached / 519 Chocolate / 523 Blackened / 532 Tobacco/ 549 Espresso

| PRODUCT #:  | ITEM                            | WIDTH           | DEPTH  | HEIGHT | PRICE   | ADDITIONAL INFORMATION |
|-------------|---------------------------------|-----------------|--------|--------|---------|------------------------|
| 056-3349-\$ | QUEEN BED WITH SLATS SUPPORT    | 63 15/16        | 83 5/8 | 48     | \$3,795 |                        |
| 056-3349-W  | QUEEN BED WITH PANEL SUPPORT    | 63 15/16        | 83 5/8 | 48     | \$3,900 |                        |
| 056-3349-P  | QUEEN BED WITH PANEL SUPPORT    | 63 15/16        | 83 5/8 | 48     | \$3,665 |                        |
| 056-3353-S  | KING BED WITH SLATS SUPPORT     | 81 <i>7</i> /16 | 83 5/8 | 48     | \$4,150 |                        |
| 056-3353-W  | KING BED WITH PANEL SUPPORT     | 81 7/16         | 83 5/8 | 48     | \$4,300 |                        |
| 056-3353-P  | KING BED WITH MDF PANEL SUPPORT | 81 <i>7/</i> 16 | 83 5/8 | 48     | \$4,005 |                        |