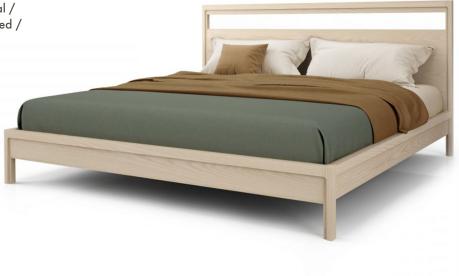

## JACK WOOD BED

- Made in Canada
- Constructed in a combination of solid White Ash and White Ash veneer

 Choice of 9 wood stain finishes: 704 Natural / 705 Raw / 707 Drift / 710 Oiled / 711 Aged / 723 Blackened / 724 Black / 735 Grey / 739 Torrefied