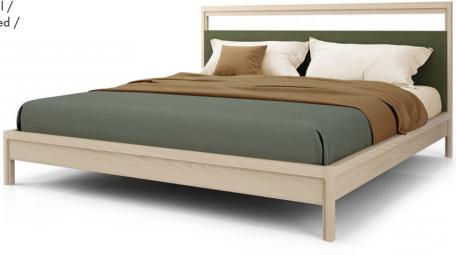

## JACK UPHOLSTERED HEADBOARD BED

- Made in Canada
- Constructed in a combination of solid White Ash and White Ash veneer
- Choice of 9 wood stain finishes: 704 Natural / 705 Raw / 707 Drift / 710 Oiled / 711 Aged / 723 Blackened / 724 Black / 735 Grey / 739 Torrefied
- Wide selection of leather and fabrics

| PRODUCT #:  | ITEM                                         | WIDTH | DEPTH | HEIGHT | FABRIC A | FABRIC B | LEATHER |
|-------------|----------------------------------------------|-------|-------|--------|----------|----------|---------|
| 056-5449-\$ | QUEEN UPHOLSTERED BED WITH SLATS SUPPORT     | 64    | 83.81 | 42.5   | \$3,280  | \$3,240  | \$3,460 |
| 056-5449-W  | QUEEN UPHOLSTERED BED WITH PANEL SUPPORT     | 64    | 83.81 | 42.5   | \$3,385  | \$3,345  | \$3,565 |
| 056-5449-P  | QUEEN UPHOLSTERED BED WITH MDF PANEL SUPPORT | 64    | 83.81 | 42.5   | \$3,150  | \$3,110  | \$3,330 |
| 056-5453-\$ | KING UPHOLSTERED BED WITH SLATS SUPPORT      | 81    | 83.81 | 42.5   | \$3,685  | \$3,630  | \$3,895 |
| 056-5453-W  | KING UPHOLSTERED BED WITH PANEL SUPPORT      | 81    | 83.81 | 42.5   | \$3,835  | \$3,780  | \$4,045 |
| 056-5453-P  | KING UPHOLSTERED BED WITH MDF PANEL SUPPORT  | 81    | 83.81 | 42.5   | \$3,540  | \$3,485  | \$3,750 |