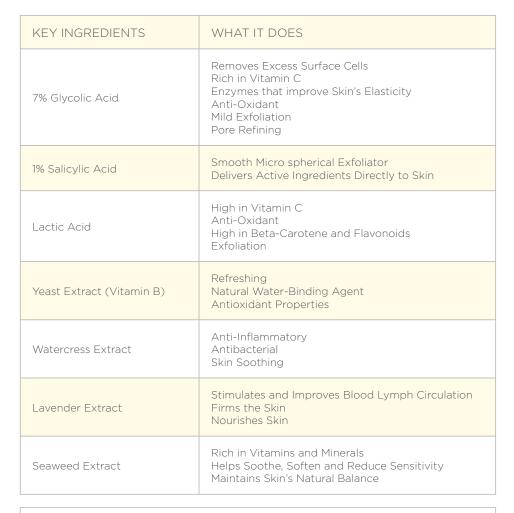

Sunburn Alert: Be sure to use proper SPF daily. Extreme exfoliation can cause increased skin sensitivity

Contains: Deionized Water, Aloe Vera Gel, Glycerin, Seaweed Extract (Laminaria Digitata), Hydrogenated Jojoba Oil, Chamomile Extract, Hydroxypropyl Methylcellulose, Carbomer, Sodium PCA, Papaya Extract, Pineapple Extract, Bromelain Enzymes and Papain Enzymes and Lecithin, Fragrant Oil, Triethanolamine, Polysorbate 20, Phenoxyethanol, Sodium Benzoate.