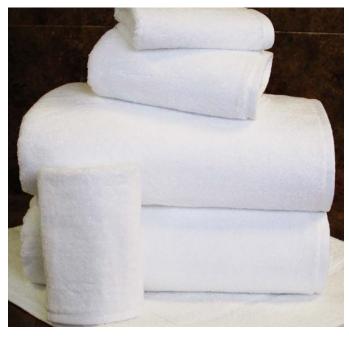

## True Comfort Towels—1888 Mills

Made of 100% combed cotton 2 ply loops. Plush & super soft.

Full terry—no borders to worry about shrinking.

Improve your guest experience with True Comfort from 1888 Mills.

## True Comfort Hotel Towels

| # TC2760 | Bath | 27 x 60", 17.5 lb/dz |
|----------|------|----------------------|
| # TC1632 | Hand | 16 x 32"", 5.5 lb/dz |
| # TC1313 | Face | 13 x 13", 1.8 lb/dz  |
| # BM2134 | Mat  | 21 x 34", 10 lb/dz   |