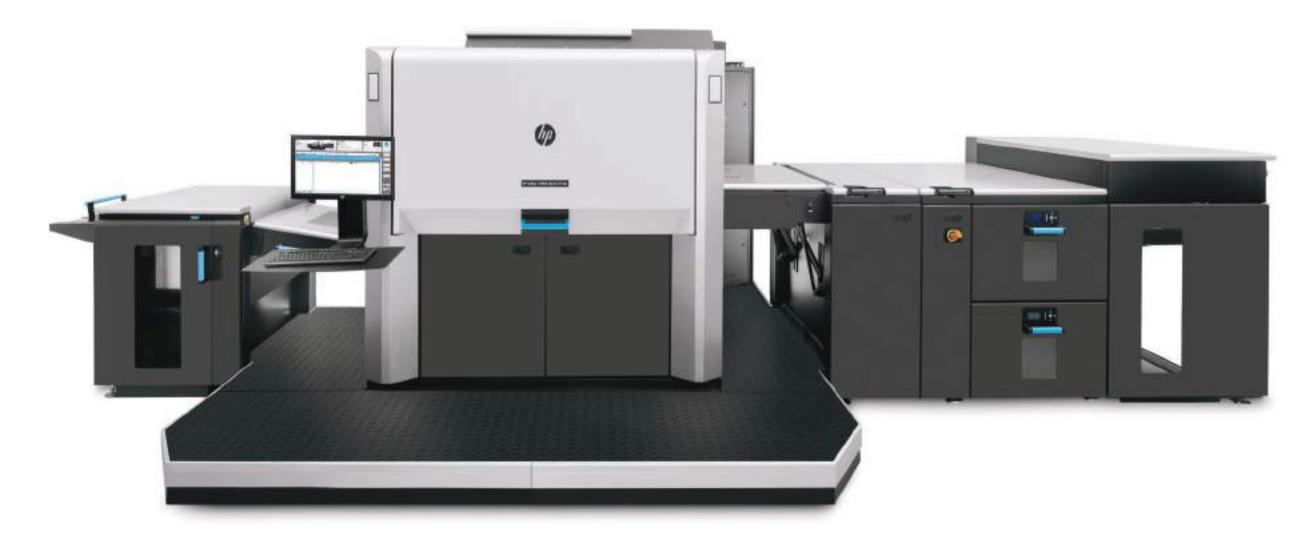

# HP Indigo 12000 HD Digital Press

## Raising the print quality benchmark

The leader in print quality and color. Enabled by HP Indigo's Liquid ElectroInk technology and unique digital offset process, prints produced on the HP Indigo 12000 HD Digital Press are of the highest quality. Using the breakthrough high-definition Imaging System, the press delivers the smoothest and sharpest prints in the industry, exceeding offset quality. HP Indigo ElectroInk has the widest digital color gamut, reaching up to 97% of PANTONE® colors and using up to seven ink stations on press. A fifth ink station is standard.

**New benchmark for print quality.** The HP Indigo HD Imaging System, a new high-definition writing head solution, doubles print resolution and decreases ink dot size by 30% compared to non-HD presses, for maximum smoothness on photo and high-end commercial applications. Surpass offset quality at 1600 DPI with high LPI screen sets up to 290 LPI, and create art-gallery quality prints with high detail reproduction.