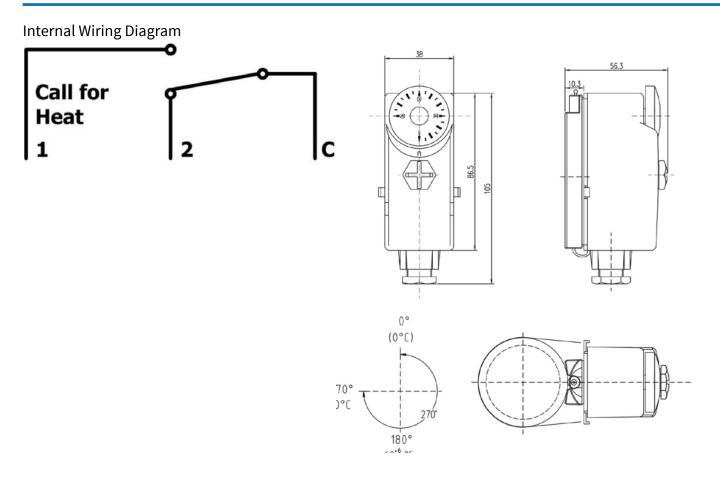

up to 90°C

### Features

- Easy fixing to all hot water cylinders
- Cylinder strap and hooks provided
- Suitable for use on uninsulated and foam lagged cylinders
- Pipe mounting attachment included

### Applications

The cylinder thermostat is designed for surface mounting on domestic hot water cylinders. It can be used to switch directly a wet central heating circulating boiler or to operate zone valves.



## sangamo.co.uk

### **Technical Data**

- Switch Action: Switch Rating: Sensing Element: Temperature setting Range: Current Rating: Differential: Max Surface Temperature: Protection: Fixing:
- SPPT Type 1CL 16(4) Amp, 230 Vac Capilliary Sensor 0°C to 90°C 16(4) Amp 4°C ± 2°C (non-adjustable) 110°C IP40 Plastic coated spring wire (1800mm) with hooks

### **Electrical Connections**



### Contact Us: 01475 745131

#### CUSTOMER CARE POLICY

As part of Sangamo's continuous improvement program, the Company operates a Customer Care Policy. This means that we welcome your comments and complaints, as it can only help us to improve our services to you, our customer.



Sangamo Limited, Industrial Estate, Port Glasgow, Renfrewshire PA14 5XG Tel: 01475 745131 Email : enquiries@sangamo.co.uk Web: www.sangamo.co.uk

SAN0105-E \_2017