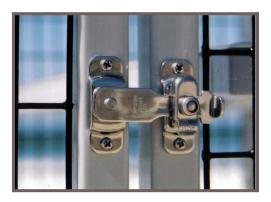

### • Standard Latch

- Secure spring-loaded, stainless steel safety latch that is caretaker friendly.
- Upon request, cage doors can be latched inside and outside, or at the top and bottom.