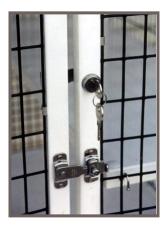

### Key Lock

• Lock comes with (2) keys on a ring, installed into the pipe for maximum stability.