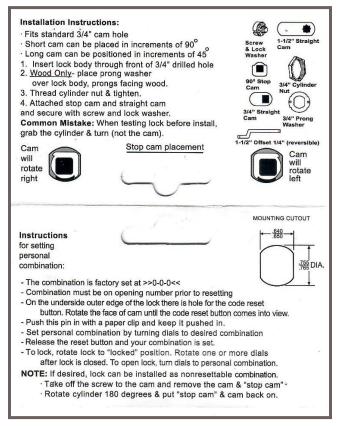

#### • Combination Lock

- Solid, all metal construction.
- The combination is simple to reset or able to be converted to non-resettable.

(keep the packaging for tangible instructions)