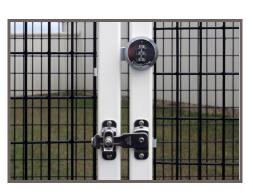

#### • Combination Lock

- Solid, all metal construction.
- The combination is simple to reset or able to be converted to non-resettable.

(keep the packaging for tangible instructions)