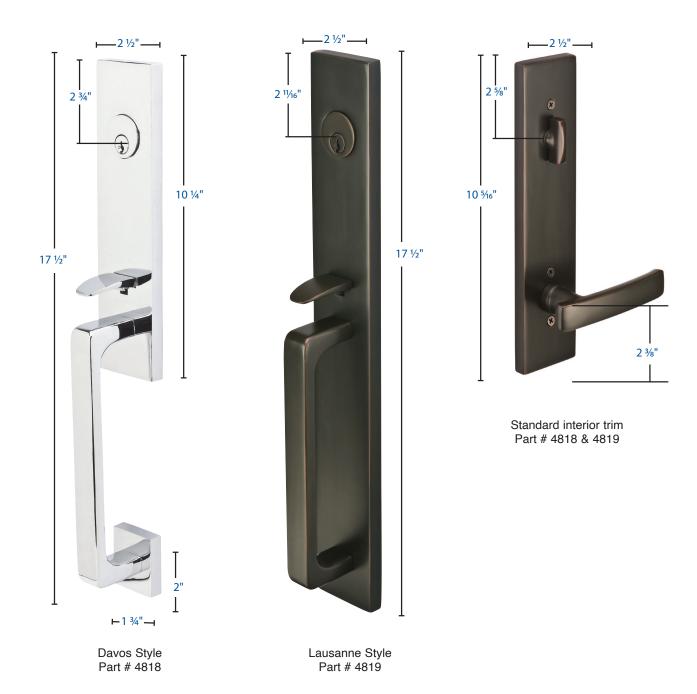

## BRASS TUBULAR ENTRANCE HANDLESETS

Davos & Lausanne Styles

## Additional Dimensions: (Part # 4818)

- Exterior Projection is 2 3/4"
- Interior Projection Depends on Handle Style
- Overall Grip thickness: 1"
- Clearance between door & grip is 1"- 1 3/4"
- Plates thickness: 1/2"

Same Dimensions for Double Cylinder & Dummy Function

## Additional Dimensions: (Part # 4819)

- Exterior Projection is 2 3/4"
- Interior Projection Depends on Handle Style
- Overall Grip thickness: 1"
- Clearance between door & grip is 17/16"
- Plates thickness: 1/2"