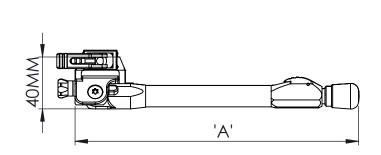

| BIPOD TYPE | DIM 'A' | DIM 'B' | DIM 'C' |
|------------|---------|---------|---------|
| 180MM      | 175MM   | 175MM   | 228MM   |
| 230MM      | 225MM   | 225MM   | 325MM   |