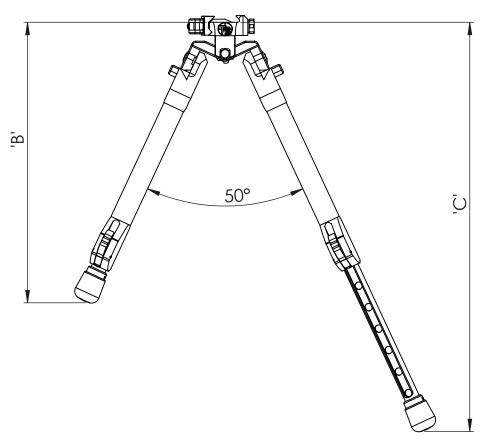

| BIPOD TYPE | DIM 'A' | DIM 'B' | DIM 'C' |
|------------|---------|---------|---------|
| 180MM      | 175MM   | 175MM   | 228MM   |
| 230MM      | 225MM   | 225MM   | 325MM   |