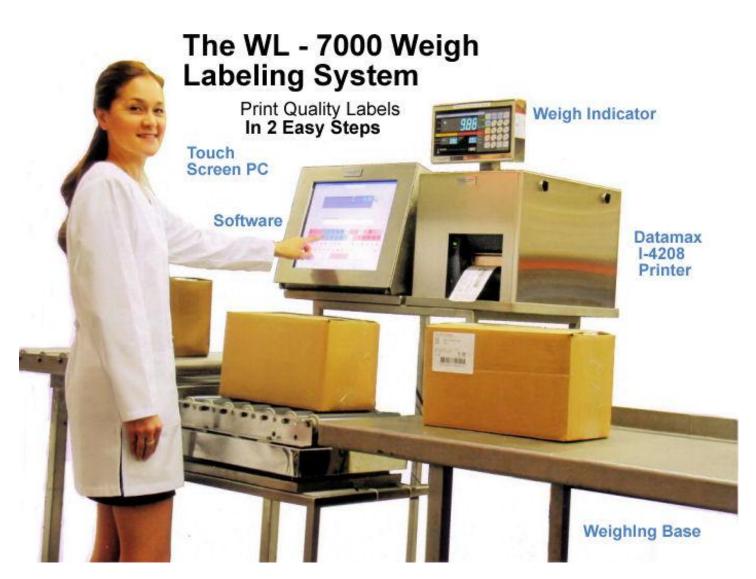

## WL-7000 Weigh Labeling System

ISO 9001:2008 and ISO\IEC 17025:2005 Registered

Interweigh Systems Inc 6/10/2013

#### **Touch Screen PC**

Features

- Stainless steel sealed design
- 17" (1280 x 1024) touch screen computer with Windows XP Pro preloaded.
- Full water washdown design
- Built in heater with thermostatic control temperature range -15°C to 50° C.
- 3 USB ports.
- 1 serial port.
- 1 Ethernet port.
- 1.5 Ghz Intel processor.
- 512 GB RAM memory, 80 GB HD.

#### **Datamax I-4208 Printer**

#### Weighing Base

Stainless steel, Weigh Platform, size 18" x 18", Legal for Trade (60 kg x 0.20 kg)

#### Weigh Indicator

Ishida IWQ 'Legal for Trade' digital weighing indicator with numeric keypad that transmits weight data on stable weight.

#### Print your Label in 2 Easy Steps!

-

NET VIT 11.48