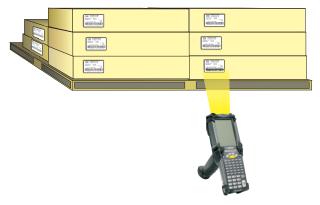

## Step 2

Scan or manually key in box UCC bar codes for each individual order. Multiple orders can be stored and managed collectively as well as individually.