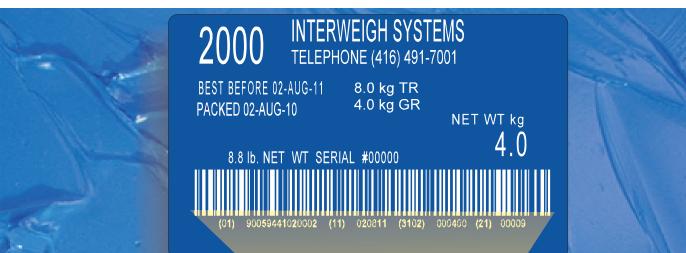

## Step 2

Scan or manually key in box UCC bar codes for each individual order. Multiple orders can be stored and managed collectively as well as individually.