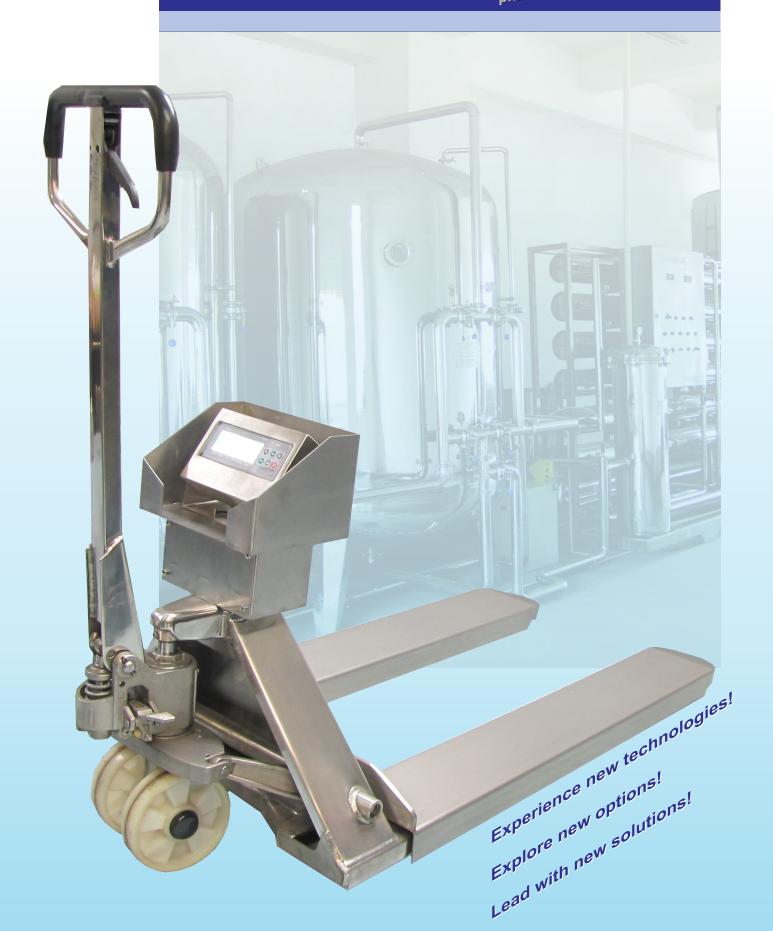

## Stainless Steel Pallet Truck Scale

The Quickweigh series *pallet truck scale* provides easy verification of incoming and outgoing shipments. Flexibility is provided which allows weighment at the working station instead of taking products away to a remote scale for weighment, significantly reducing processing time.

## **FEATURES:**

- stainless steel construction.
- 4 sealed stainless steel load cells.
- Suitable for food, chemical and pharmaceutical industries.
- Large 6 digit LCD display.
- Rechargeable battery and external plug in charger.
- The Quickweigh series was designed as a scale. ( Not a pallet truck retrofit.)

## **SPECIFICATIONS:**

Capacity - 2500 kg / 5000 lb.

Graduation - .5kg / 1 lb.

Weighing accuracy - +/- .1%

Wheel construction - Nylon

Fork length - 1220 mm / 48.0 in.

Fork width - 700 mm / 27.6 in.

Lowered height - 80 mm / 3.1 in.

Raised height - 200 mm / 7.9 in.

Construction - stainless steel

Mild Steel Option Available