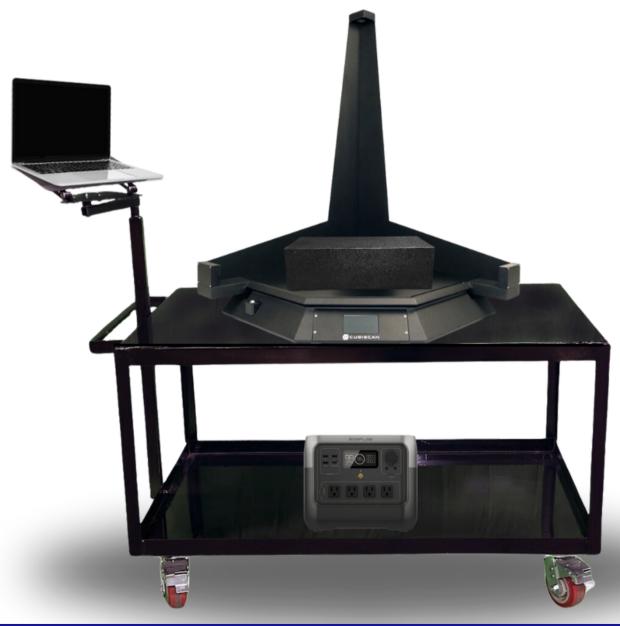

# **Applications / Benefits**

Optimize Your Cubiscan Investment with Essential Accessories - Enhance Performance and Safeguard Your Equipment!

Unlock Unmatched Flexibility with Our Mobile Cubiscan Setup! Enjoy the Reliability of a Sturdy Metal Cart and the Convenience of a Rapid Portable Battery System - Fully Charged from 0 to 100% in just 70 minutes! Boost Efficiency with our Laptop Tray Arm Attachment, and Ensure Accuracy with Accessible Test Weights and Calibration Cubes for Maintaining Precise Weighing Performance.

## **EcoFlow River 2 Pro Portable Battery**

This powerful portable battery has a sizeable 768Wh capacity and 800W output. Charges 0-100% in only 70 minutes.

## **Computer Platform**

Easy operation is the key. This swinging platform holds a laptop at a convenient level.

#### **Mobile Cart**

Enhance Your Workflow with our Durable Metal-Framed Cart - Perfect Mobility Solution for Your Cubiscan Equipment.

Markham, Ontario

Phone: (416) 491-7001

Toll Free: (800) 268-3269