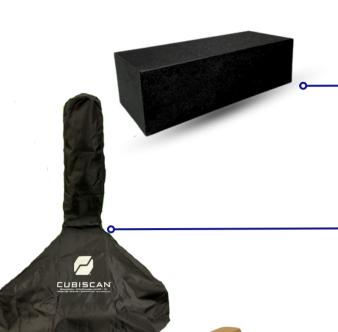

#### **Calibration Cube**

12" x 5" x 3.6" plexiglass cube used to calibrate the cubiscan sensors.

#### **Dust Cover**

Black cordura nylon dust cover for the Cubiscan 100.