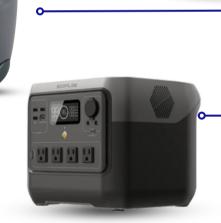

## **EcoFlow River 2 Pro Portable Battery**

This powerful portable battery has a sizeable 768Wh capacity and 800W output. Charges 0-100% in only 70 minutes.