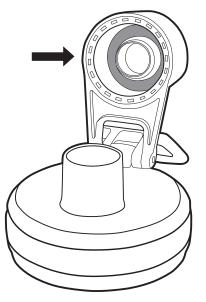

## INSTALLATION

Remove existing O-Ring from Originals Lid.

**Tip:** Use a toothpick and gently insert the pointed side between the O-Ring and inner circle area to create a gap and separate the O-Ring from the drinking spout cap.

Follow the movement of the circle with the toothpick and the O-Ring will pop out.

Place the new O-Ring, flat side down, into the open area.

**Tip:** Use the flat end of a toothpick and gently press the O-Ring into place.