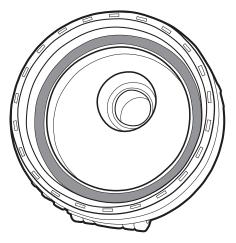

## CONTENTS

2 Originals Lid O-Rings (1 Large, 1 Small)

The Large O-Ring fits in the Originals lid. The Small O-Ring fits in the drinking spout cap of the Originals lid.

Large O-Ring (Lid)

Small O-Ring (Drinking Spout Cap)