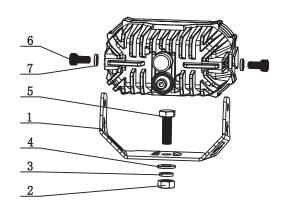

#### DIMENSIONS (MM/INCH):

**MOUNTING INSTALL INSTRUCTION:** 

## **INSTALL INSTRUCTION**

4.5" Offroad Pod

- Determine and suitable mounting locations to install the offroad pod, wiring harness and switch. Once all mounting locations are confirmed, connect the wires as shown above. Proper insulation at connections is required.
- 2. Connect positive wire and negative wire properly. Press the switch to test if the lights are functioning properly.
- 3. Adjust the light to the desired angle and then secure by tightening all mounting screws.