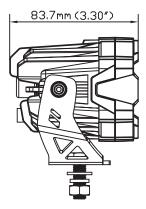

# INSTALLATION MANUAL

## 4.5" OFFROAD POD SPOT BEAM

### **SPECIFICATIONS:**

| Beam pattern:<br>Spot                                                                             |  | Voltage:<br>9 - 36V DC | Operating Temperature:<br>-40°F ~ 185°F |  |
|---------------------------------------------------------------------------------------------------|--|------------------------|-----------------------------------------|--|
| What's Included: 2 x Offroad Pod 2 x Black cover 2 x Yellow cover<br>Mounting brackets & hardware |  |                        |                                         |  |

#### DIMENSIONS (MM/INCH):



**MOUNTING INSTALL INSTRUCTION:** 







## **INSTALL INSTRUCTION**

4.5" Offroad Pod



- Determine and suitable mounting locations to install the offroad pod, wiring harness and switch. Once all mounting locations are confirmed, connect the wires as shown above. Proper insulation at connections is required.
- 2. Connect positive wire and negative wire properly. Press the switch to test if the lights are functioning properly.
- 3. Adjust the light to the desired angle and then secure by tightening all mounting screws.

# **ABOUT NOVSIGHT**

Novsight is a company that dedicated to professional LED lighting equipment and outdoor off-road products. We are a group of people who strive our best to create the finest lighting solution in any condition, and keep improving our product through exploration and innovation. Meanwhile,