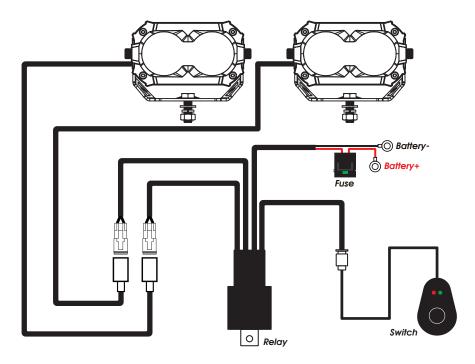

## **INSTALL INSTRUCTION**

4.5" Offroad Pod

- Determine and suitable mounting locations to install the offroad pod, wiring harness and switch. Once all mounting locations are confirmed, connect the wires as shown above. Proper insulation at connections is required.
- 2. Connect positive wire and negative wire properly. Press the switch to test if the lights are functioning properly.
- 3. Adjust the light to the desired angle and then secure by tightening all mounting screws.