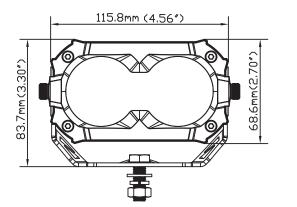

# INSTALLATION MANUAL

## 4.5" OFFROAD POD SPOT BEAM

### **SPECIFICATIONS:**

| Beam pattern:<br>Spot                                                                             |  | Voltage:<br>9 - 36V DC | Operating Temperature:<br>-40°F ~ 185°F |  |
|---------------------------------------------------------------------------------------------------|--|------------------------|-----------------------------------------|--|
| What's Included: 2 x Offroad Pod 2 x Black cover 2 x Yellow cover<br>Mounting brackets & hardware |  |                        |                                         |  |

#### DIMENSIONS (MM/INCH):



**MOUNTING INSTALL INSTRUCTION:** 







## **INSTALL INSTRUCTION**

4.5" Offroad Pod



- Determine and suitable mounting locations to install the offroad pod, wiring harness and switch. Once all mounting locations are confirmed, connect the wires as shown above. Proper insulation at connections is required.
- 2. Connect positive wire and negative wire properly. Press the switch to test if the lights are functioning properly.
- 3. Adjust the light to the desired angle and then secure by tightening all mounting screws.

# **ABOUT NOVSIGHT**

Novsight is a company that dedicated to professional LED lighting equipment and outdoor off-road products. We are a group of people who strive our best to create the finest lighting solution in any condition, and keep improving our product through e