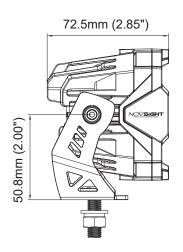

EGAL 3" LED POD LIGHTS

### **SPECIFICATIONS:**

| Voltage:                  | Operating Temperature:         |  |
|---------------------------|--------------------------------|--|
| 9-36V DC                  | -40°F ~ 185°F                  |  |
| LEDs:                     | Waterproof Rate:               |  |
| OSRAM                     | IP67                           |  |
| What's Included:          | Optional Beam Patterns:        |  |
| 2 X LED Pods              | Auxiliary High Beam (SAE J581) |  |
| 2 X Black Covers          | Auxiliary Fog Light (SAE J583) |  |
| 2 X Amber Covers          | Hyper Spot                     |  |
| 2 X Bottom Mount Brackets | Wide Flood                     |  |
| Mounting Hardware         |                                |  |

#### **DIMENSIONS:**





#### **MOUNTING BRACKET INSTALLATION GUIDE:**





# **HARNESS INSTALLATION GUIDE**



- 1. Determine the appropriate mounting locations to install the LED Pods, wiring harness and switch. Once all mounting locations are confirmed, connect the wires as shown above. Proper insulation at connections is required.
- 2. Connect positive wire and negative wire properly. Press the switch to test if the lights are working properly.
- 3. Adjust the light to the desired angle and then secure by tightening all mounting screws.

## **ABOUT NOVSIGHT**

Our Story: The Novsight team adheres to the brand with ingenious products, serves customers and brings people a safe and high-quality life. The original intentions and dreams continue to develop.

Our Slogan: Light Up Your Way Home

Our Vision: Establi