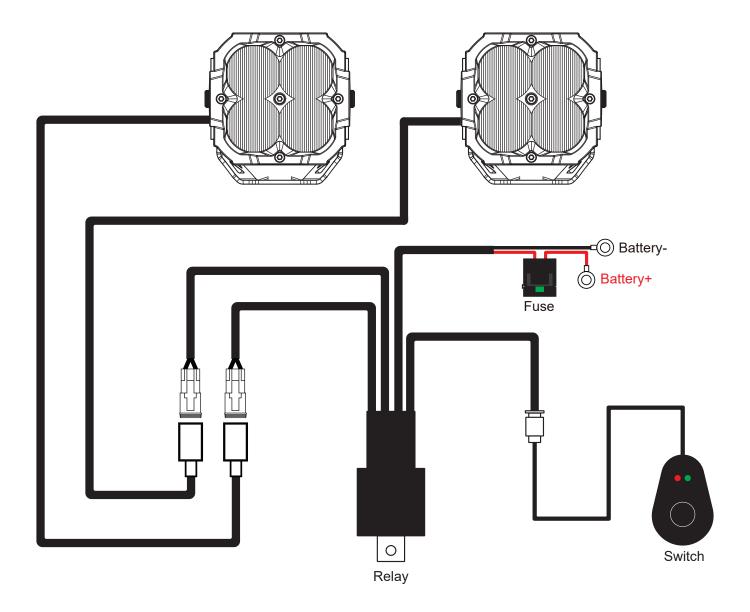

# **HARNESS INSTALLATION GUIDE**

- 1. Determine the appropriate mounting locations to install the LED Pods, wiring harness and switch. Once all mounting locations are confirmed, connect the wires as shown above. Proper insulation at connections is required.
- 2. Connect positive wire and negative wire properly. Press the switch to test if the lights are working properly.
- 3. Adjust the light to the desired angle and then secure by tightening all mounting screws.