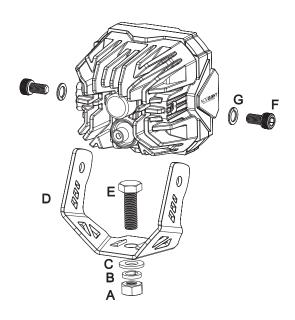

Voltage:                  | Operating Temperature:         |  |
|---------------------------|--------------------------------|--|
| 9-36V DC                  | -40°F ~ 185°F                  |  |
| LEDs:                     | Waterproof Rate:               |  |
| OSRAM                     | IP67                           |  |
| What's Included:          | Optional Beam Patterns:        |  |
| 2 X LED Pods              | Auxiliary High Beam (SAE J581) |  |
| 2 X Black Covers          | Auxiliary Fog Light (SAE J583) |  |
| 2 X Amber Covers          | Hyper Spot                     |  |
| 2 X Bottom Mount Brackets | Wide Flood                     |  |
| Mounting Hardware         |                                |  |

#### **DIMENSIONS:**





#### **MOUNTING BRACKET INSTALLATION GUIDE:**





# **HARNESS INSTALLATION GUIDE**



- 1. Determine the appropriate mounting locations to install the LED Pods, wiring harness and switch. Once all mounting locations are confirmed, connect the wires as shown above. Proper insulation at connections is required.
- 2. Connect positive wire and negative wire properly. Press the switch to test if the lights are working properly.
- 3. Adjust the light to the desired angle and then secure by tightening all mounting screws.

## **ABOUT NOVSIGHT**

Our Story: The Novsight team adheres to the brand with ingenious products, serves customers and brings people a safe and high-quality life. The original intentions and dreams continue to develop.

Our Slogan: Light Up Your Way Home

Our Vision: Establish a top brand in the automobile lighting industry.