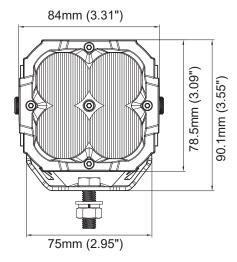

LEGAL 3" LED POD LIGHTS

### **SPECIFICATIONS:**

| Voltage:                  | Operating Temperature:         |  |
|---------------------------|--------------------------------|--|
| 9-36V DC                  | -40°F ~ 185°F                  |  |
| LEDs:                     | Waterproof Rate:               |  |
| OSRAM                     | IP67                           |  |
| What's Included:          | Optional Beam Patterns:        |  |
| 2 X LED Pods              | Auxiliary High Beam (SAE J581) |  |
| 2 X Black Covers          | Auxiliary Fog Light (SAE J583) |  |
| 2 X Amber Covers          | Hyper Spot                     |  |
| 2 X Bottom Mount Brackets | Wide Flood                     |  |
| Mounting Hardware         |                                |  |

#### **DIMENSIONS:**





#### **MOUNTING BRACKET INSTALLATION GUIDE:**





# **HARNESS INSTALLATION GUIDE**



- 1. Determine the appropriate mounting locations to install the LED Pods, wiring harness and switch. Once all mounting locations are confirmed, connect the wires as shown above. Proper insulation at connections is required.
- 2. Connect positive wire and negative wire properly. Press the switch to test if the lights are working properly.
- 3. Adjust the light to the desired angle and then secure by tightening all mounting screws.

## **ABOUT NOVSIGHT**

Our Story: The Novsight team adheres to the brand with ingenious products, serves customers and brings people a safe and high-quality life. The original intentions and dreams continue to develop.

Our Slogan: Light Up Your Way Home

Our Vision: Estab