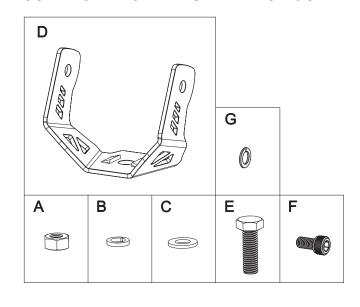

| Voltage:                  | Operating Temperature:         |  |
|---------------------------|--------------------------------|--|
| 9-36V DC                  | -40°F ~ 185°F                  |  |
| LEDs:                     | Waterproof Rate:               |  |
| OSRAM                     | IP67                           |  |
| What's Included:          | Optional Beam Patterns:        |  |
| 2 X LED Pods              | Auxiliary High Beam (SAE J581) |  |
| 2 X Black Covers          | Auxiliary Fog Light (SAE J583) |  |
| 2 X Amber Covers          | Hyper Spot                     |  |
| 2 X Bottom Mount Brackets | Wide Flood                     |  |
| Mounting Hardware         |                                |  |

#### **DIMENSIONS:**





#### **MOUNTING BRACKET INSTALLATION GUIDE:**





# **HARNESS INSTALLATION GUIDE**



- 1. Determine the appropriate mounting locations to install the LED Pods, wiring harness and switch. Once all mounting locations are confirmed, connect the wires as shown above. Proper insulation at connections is required.
- 2. Connect positive wire and negative wire properly. Press the switch to test if the lights are working properly.
- 3. Adjust the light to the desired angle and then secure by tightening all mounting screws.

## **ABOUT NOVSIGHT**

Our Story: The Novsight team adheres to the brand with ingenious products, serves customers and brings people a safe and high-quality life. The original intentions and dreams continue to develop.

Our Slogan: Light Up Your Way Home

Our Vision: Establish a top brand in the automobile lighting industr