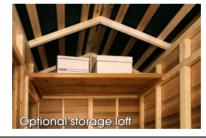

## The BunkHouse

Add that western flare to your backyard.

The BunkHouse includes a 4ft wide ridge porch; wide enough to accomodate a bbg or to set up a nice seating area. The BunkHouse also includes 7ft high interior walls; giving you enough headroom to add a storage loft. The two fixed windows on either side of the Dutch door can be upgraded to functional windows. Add more windows if you desire more light. The BunkHouse is available in 3 sizes. Choose the one that best fits your yard and meets your needs.