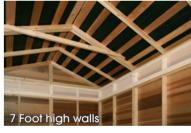

## The BunkHouse

Add that western flare to your backyard.

The BunkHouse includes a 4ft wide ridge porch; wide enough to accomodate a bbg or to set up a nice seating area. The BunkHouse also includes 7ft high interior walls; giving you enough headroom to add a storage loft. The two fixed windows on either side of the Dutch door can be upgraded to functional windows. Add more windows if you desire more light. The BunkHouse is available in 3 sizes. Choose the one that best fits your yard and meets your needs.