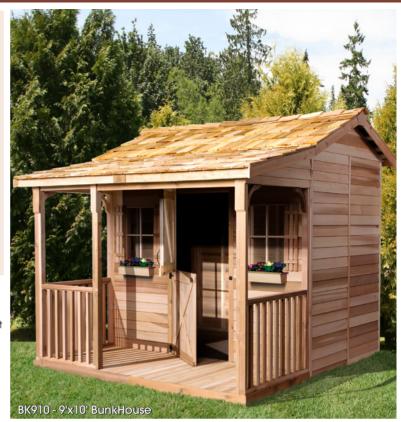

## The BunkHouse

Add that western flare to your backyard.

The BunkHouse includes a 4ft wide ridge porch; wide enough to accomodate a bbg or to set up a nice seating area. The BunkHouse also includes 7ft high interior walls; giving you enough headroom to add a storage loft. The two fixed windows on either side of the Dutch door can be upgraded to functional windows. Add more windows if you desire more light. The BunkHouse is available in 3 sizes. Choose the one that best fits your yard and meets your needs.