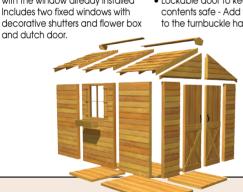

## CedarShed BunkHouse sheds are easy to assemble and require no cutting.

- and 12'x14'
- Exterior finishing is 100% Western Red Cedar lumber
- The 7' high walls are pre-built panels All assembly hardware included with the window already installed
- Includes two fixed windows with decorative shutters and flower box
- Available in three sizes: 9'x 10', 12'x 12'
  Plywood floor with 2x4 cedar floor joist
  - Pre-built roof sections (wood shingles already attached) No cutting required

  - Lockable door to keep your contents safe - Add your padlock to the turnbuckle hasp

| Floor size         | Weight                                                                    |
|--------------------|---------------------------------------------------------------------------|
|                    |                                                                           |
| 115½" x 108½"      | 1230 lbs                                                                  |
| (293,4 x 275,6 cm) | (539,5 Kg)                                                                |
| 144½" x 139½"      | 1725 lbs                                                                  |
| (367,0 x 354,3 cm) | (756,6 Kg)                                                                |
| 162" x 144½"       | 2025 lbs                                                                  |
| (411,5 x 367,0 cm) | (888,2 Kg)                                                                |
| 1                  | (293,4 x 275,6 cm)<br>144½" x 139½"<br>(367,0 x 354,3 cm)<br>162" x 144½" |