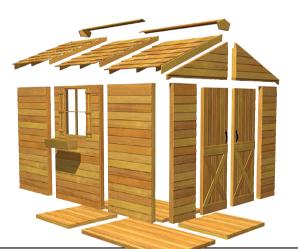

## CedarShed kits come panelized, making it quick and easy to assemble.

- Available in two sizes: 9'x6' and 12'x8'
- Exterior finishing is 100% Western Red Cedar
- The 6' high walls are pre-built panels with the windows already installed
- Plywood floor with 2x4 cedar floor joist
- Includes six full awning windows with decorative shutters and flower boxes and solid cedar door with lockable door set
- Pre-shingled panelized roof sections
- No cutting required
- All assembly hardware included