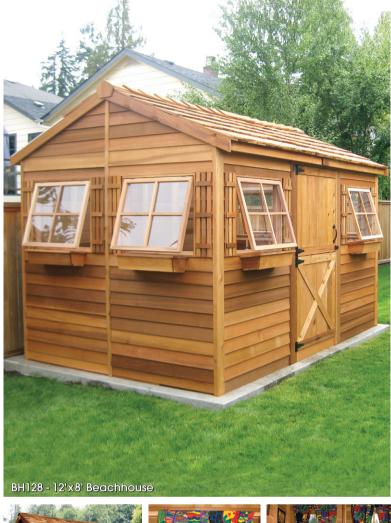

## **BEACHHOUSE** POOLSIDE ELEGANCE

The BeachHouse is a nice garden retreat. The six awning style windows allow plenty of fresh air and light. The BeachHouse is a wonderful place to curl up on a beautiful sunny summer day for an afternoon coffee or to read a good book. The BeachHouse's visual appeal is accentuated by the window box and shutters around each window and the solid cedar door with oversized hinges and lockable door set.

## CedarShed kits come panelized, making it quick and easy to assemble.

- Available in two sizes: 9'x6' and 12'x8'
- Exterior finishing is 100% Western Red Cedar
- The 6' high walls are pre-built panels with the windows already installed
- Plywood floor with 2x4 cedar floor joist
- Includes six full awning windows with decorative shutters and flower boxes and solid cedar door with lockable door set
- Pre-shingled panelized roof sections
- No cutting required
- All assembly hardware included