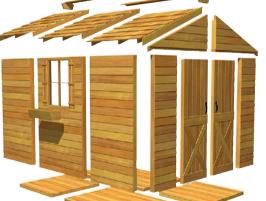

## BAYSIDE **LEAN-TO STYLE STORAGE**

The Bayside is CedarShed's largest lean-to style shed. It comes in an 8 ft by 4 ft size. The Bayside includes an attractive 3 ft wide dutch door that can be installed on any wall. This provides you with complete yard placement flexibility. The addition of the fixed window along with the decorative shutters and planter box adds style to your storage needs. Increase your access by upgrading the dutch door to a double door. (see inset photo below).

## CedarShed kits come panelized, making it quick and easy to assemble.

- Available in two sizes: 8'x4' and 12'x4' Includes dutch door and one fixed
- Exterior finishing is 100% Western Red Cedar
- The 6' high walls are prebuilt with window already installed
- Pre-built Roof Sections (wood shingles already attached).
- Cedar floor included
- window with decorative shutters and planter box No cutting required
- All assembly hardware included
- Lockable doors to keep your contents safe - Add vour padlock to the turnbuckle hasp