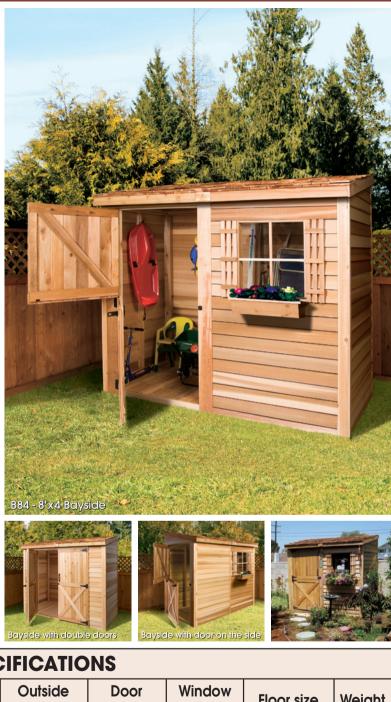

## BAYSIDE **LEAN-TO STYLE STORAGE**

The Bayside is CedarShed's largest lean-to style shed. It comes in an 8 ft by 4 ft size. The Bayside includes an attractive 3 ft wide dutch door that can be installed on any wall. This provides you with complete yard placement flexibility. The addition of the fixed window along with the decorative shutters and planter box adds style to your storage needs. Increase your access by upgrading the dutch door to a double door. (see inset photo below).

## CedarShed kits come panelized, making it quick and easy to assemble.

- Available in two sizes: 8'x4' and 12'x4' Includes dutch door and one fixed
- Exterior finishing is 100% Western Red Cedar
- The 6' high walls are prebuilt with window already installed
- Pre-built Roof Sections (wood shingles already attached).
- Cedar floor included
- window with decorative shutters and planter box No cutting required
- All assembly hardware included
- Lockable doors to keep your contents safe - Add vour padlock to the turnbuckle hasp

| SPECIFICATIONS |                                              |                                                                                |                                                      |                                                |                   |                                                                    |                        |
|----------------|----------------------------------------------|--------------------------------------------------------------------------------|------------------------------------------------------|------------------------------------------------|-------------------|--------------------------------------------------------------------|------------------------|
| Model #        | Inside<br>Height                             | Outside<br>Height                                                              | Outside<br>Dimensions                                | Door<br>Opening                                | Window<br>Opening | Floor size                                                         | Weight                 |
| B84 - 8'x4'    | 84"(B)-75½"(F)<br>(213,4 cm(B) x 191,8 cm(F) | <b>92<sup>1</sup>/2"(B)-81<sup>1</sup>/2"(F)</b><br>(235,0 cm(B) x 207,0 cm(F) | <b>99<sup>1</sup>/2" x 48"</b><br>(252,7 x 121,9 cm) | 36" x 72 <sup>3</sup> /4"<br>(91,4 x 184,8 cm) |                   | <b>98" x 46½</b> "<br>(248,9 x 118,1 cm)                           | 575 lbs<br>(260,8) Kg) |
| B124-12'x4'    | 84"(B)-75½"(F)<br>(213,4 cm(B) x 191,8 cm(F) | 92½"(B)-81½"(F)<br>(235,0 cm(B) x 207,0 cm(F)                                  | 146" x 48"<br>(370,8 x 121,9 cm)                     | 36" x 72 <sup>3</sup> /4"<br>(91,4 x 184,8 cm) |                   | 1 <b>44<sup>1</sup>/2" x 46<sup>1</sup>/2"</b><br>(367 x 118,1 cm) | 813 lbs<br>(368.8) Kg) |
|                |                                              |                                                                                |                                                      |                                                |                   |                                                                    |                        |