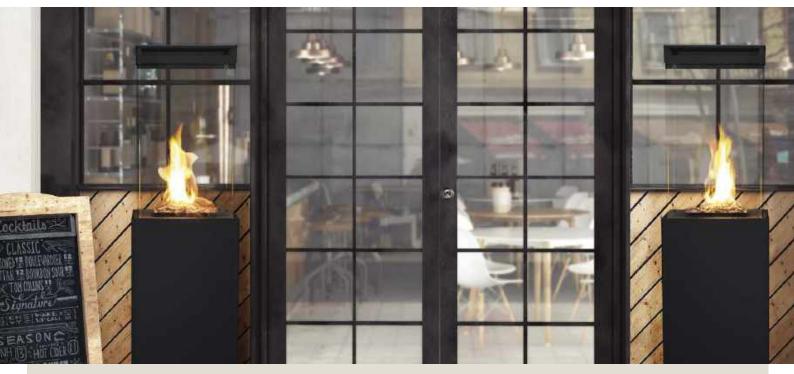

This stylish fireplace can be displayed in front of a restaurant, it can compose an original lighting along an exterior walkway or serve as a decorative fireplace on a hotel patio or terrace. The possible ways to arrange the TermaTech "Skagen" are limitless.

ACCOMMODATE FIRE IN YOUR EXTERIOR SETTING