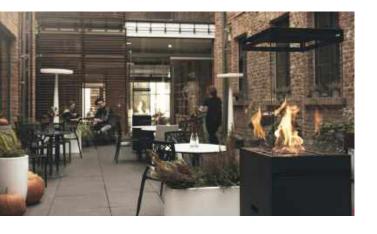

This stylish fireplace can be displayed in front of a restaurant, it can compose an original lighting along an exterior walkway or serve as a decorative fireplace on a hotel patio or terrace. The possible ways to arrange the TermaTech "Skagen" are limitless.

ACCOMMODATE FIRE IN YOUR EXTERIOR SETTING