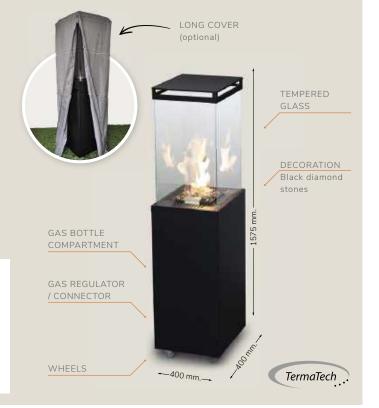

♠ Heatmax 4.0 kWⓓ LPG cons.max 0,32 kg./hour☻ LPG pressure37 m. bar

Weight
42 kg./ex. gas bottle
not required