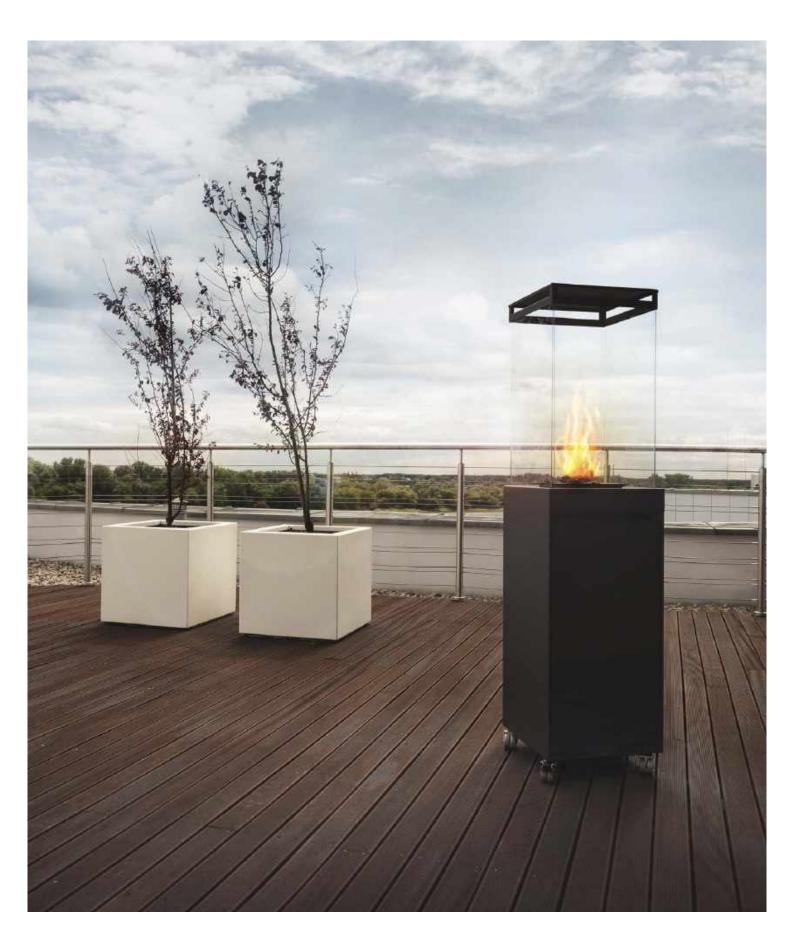

## TERMATECH "SKAGEN"

OUTDOOR - GAS TECHNOLOGY

## OUTDOOR PORTABLE GAS FIRE NATURAL WARMTH FOR YOUR EXTERIOR

The TermaTech "Skagen" was designed as an outdoor lighting for any exterior setting. It creates elegant ambient fire and cosy warmth wherever placed.

## **OUTDOOR - GAS TECHNOLOGY**

With the company of natural fire you will always enjoy your outdoor space. TermaTech "Skagen" is a versatile outdoor fireplace that brings warmth and ambience. Together with its durable and portable form you can arrange magnificent fire spectacle in any outdoor setting.