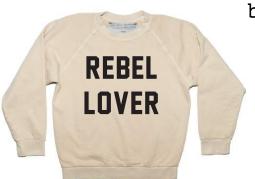

★ style: THE RAGLAN
 colorway: BURLWOOD
 available sizes: S/M/L

★ style: THE RAGLAN
 colorway: VINTAGE CHERRY
 available sizes: S

★ style: THE RAGLAN
 colorway: VINTAGE VANILLA
 available sizes: S/M/L

- 1. REBEL LOVER
- AMANT REBELLE
- SOFTLY

- \* STATUS:
  GETTING
  HOT
  W.
- FEMME SAUVAGE
- RULE BRKRS LOVE MKRS

W. LIFE DE ★ SIRE

DE ★ VOTION

DE ★ STINY

10.

11.

1.

2.