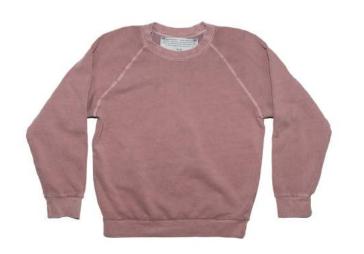

★ style: THE RAGLAN
 colorway: BURLWOOD
 available sizes: S/M/L

★ style: THE RAGLAN
 colorway: VINTAGE CHERRY
 available sizes: S

★ style: THE RAGLAN
 colorway: VINTAGE VANILLA
 available sizes: S/M/L

- 1. REBEL LOVER
- AMANT REBELLE
- SOFTLY