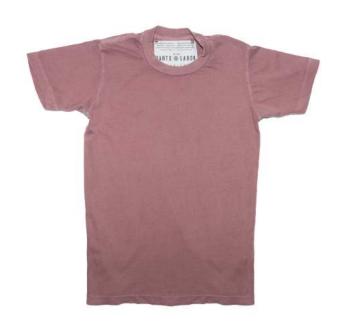

\*all custom pieces are made to order, custom orders are non-refundable

LOVE,
THE P+L TEAM

 $\bigstar$  style: THE NO.1 TEE  $\bigstar$  style: THE NO.1 TEE colorway: BURLWOOD

colorway: VINTAGE BLACK available sizes: S/M/L available sizes: S/M/L