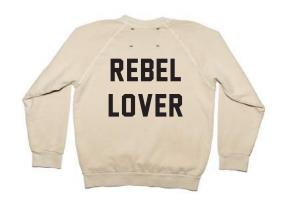

★ style: THE RAGLAN
 colorway: BURLWOOD
 available sizes: S/M/L

★ style: THE RAGLAN
 colorway: VINTAGE CHERRY
 available sizes: S

★ style: THE RAGLAN
 colorway: VINTAGE VANILLA
 available sizes: S/M/L

- 1. REBEL LOVER
- AMANT REBELLE
- SOFTLY

- \* STATUS:
  GETTING
  HOT
  W.
- FEMME SAUVAGE
- RULE BRKRS LOVE MKRS

W. LIFE DE ★ SIRE

DE ★ VOTION

DE ★ STINY

10.

11.

1.

2.