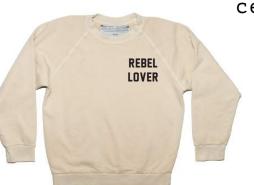

★ style: THE RAGLAN
 colorway: BURLWOOD
 available sizes: S/M/L

★ style: THE RAGLAN
 colorway: VINTAGE CHERRY
 available sizes: S

★ style: THE RAGLAN
 colorway: VINTAGE VANILLA
 available sizes: S/M/L

- 1. REBEL LOVER
- AMANT REBELLE
- SOFTLY

- \* STATUS:
  GETTING
  HOT
  W.
- FEMME SAUVAGE
- RULE BRKRS LOVE MKRS

W. LIFE DE ★ SIRE

DE ★ VOTION

DE ★ STINY

10.

11.

1.

2.