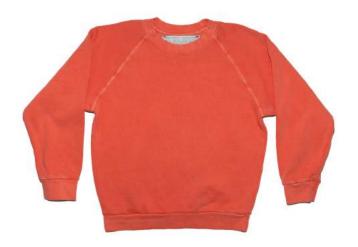

★ style: THE RAGLAN
 colorway: BURLWOOD
 available sizes: S/M/L

★ style: THE RAGLAN
 colorway: VINTAGE CHERRY
 available sizes: S

★ style: THE RAGLAN
 colorway: VINTAGE VANILLA
 available sizes: S/M/L

- 1. REBEL LOVER
- AMANT REBELLE
- SOFTLY