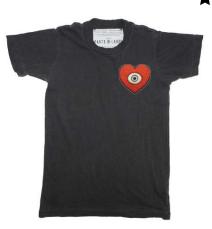

\*all custom pieces are made to order, custom orders are non-refundable

LOVE,
THE P+L TEAM

 $\bigstar$  style: THE NO.1 TEE  $\bigstar$  style: THE NO.1 TEE colorway: BURLWOOD

colorway: VINTAGE BLACK available sizes: S/M/L available sizes: S/M/L