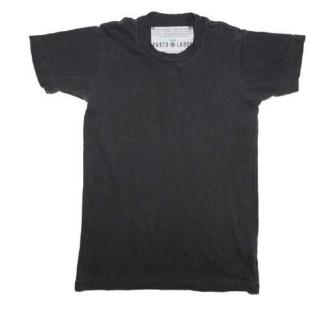

\*all custom pieces are made to order, custom orders are non-refundable

LOVE,
THE P+L TEAM

 $\bigstar$  style: THE NO.1 TEE  $\bigstar$  style: THE NO.1 TEE colorway: BURLWOOD

colorway: VINTAGE BLACK available sizes: S/M/L available sizes: S/M/L