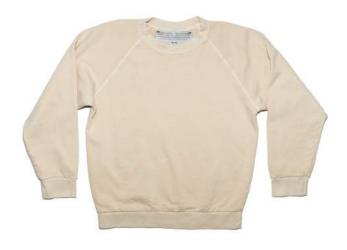

★ style: THE RAGLAN
 colorway: BURLWOOD
 available sizes: S/M/L

★ style: THE RAGLAN
 colorway: VINTAGE CHERRY
 available sizes: S

★ style: THE RAGLAN
 colorway: VINTAGE VANILLA
 available sizes: S/M/L

- 1. REBEL LOVER
- AMANT REBELLE
- SOFTLY