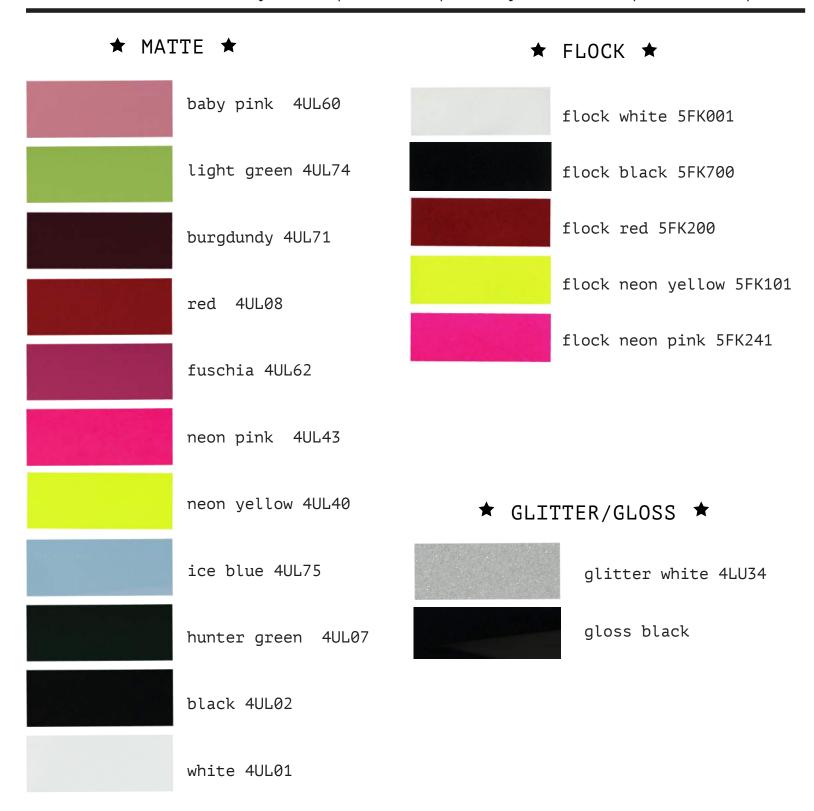

## pick your heatpress colour \*if you've picked a patch you can skip this step!