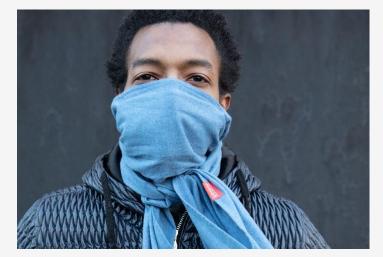

Pollution and flu/virus/germ-filtering scarves

FRESH AIR EVERYWHERE

How will you breathe mindfully when urban life exposes you to allergens, pollution, viruses, or worse?

### Hello. We're Scough.

We're a new category of fashion and science apparel.

We're lab-tested military-grade filtering scarves and bandanas to help consumers breathe freely in increasingly hostile and any dangerous environments.

A high-grade replaceable filter hidden in a remarkable scarf or bandana.

Our design features an elastic strap worn at the base of the neck to make wearing a filtering barrier as comfortable as possible. It helps anyone breathe mindfully in uncertain times.