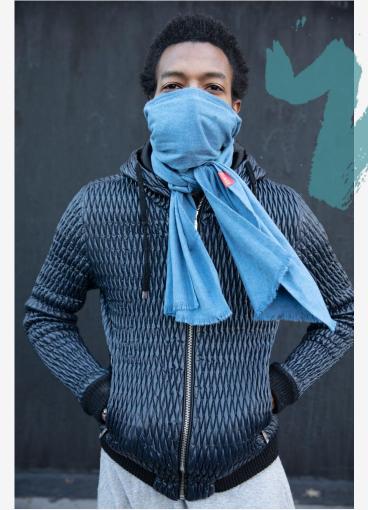

#### Scarf

# **An activated** carbon filter inserted into a protective scarf or bandana

A high-grade replaceable filter hidden in a remarkable scarf or bandana.

Our design features an elastic strap worn at the base of the neck to make wearing a filtering barrier as comfortable as possible. It helps anyone breathe mindfully in uncertain times.