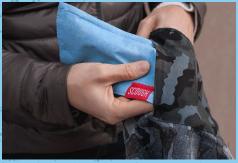

A high-grade replaceable filter hidden in a remarkable scarf or bandana.

Our design features an elastic strap worn at the base of the neck to make wearing a filtering barrier as comfortable as possible. It helps anyone breathe mindfully in uncertain times.

#### Activated carbon filter

Bandana

# **An activated** carbon filter inserted into a protective scarf or bandana