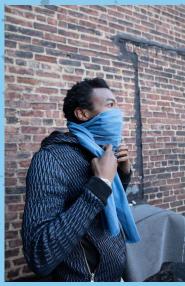

## 4 simple steps to protection

Loop over head

Adjust around base of the neck

Wrap

Tighten and crimp around nose