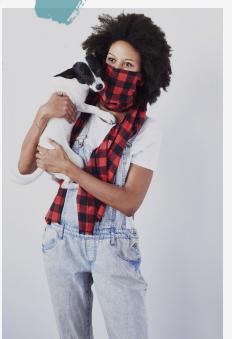

#### Activated carbon filter

Bandana

# **An activated** carbon filter inserted into a protective scarf or bandana

A high-grade replaceable filter hidden in a remarkable scarf or bandana.

Our design features an elastic strap worn at the base of the neck to make wearing a filtering barrier as comfortable as possible. It helps anyone breathe mindfully in uncertain times.