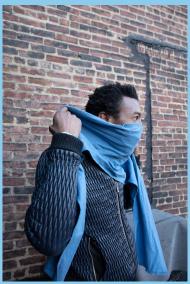

## 4 simple steps to protection

Loop over head

Adjust around base of the neck

Wrap

Tighten and crimp around nose