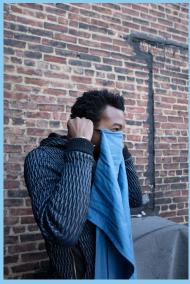

## 4 simple steps to protection

Loop over head

Adjust around base of the neck

Wrap

Tighten and crimp around nose