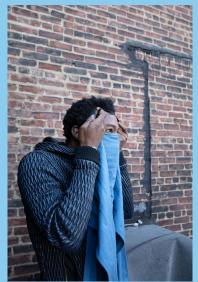

A high-grade replaceable filter hidden in a remarkable scarf or bandana.

Our design features an elastic strap worn at the base of the neck to make wearing a filtering barrier as comfortable as possible. It helps anyone breathe mindfully in uncertain times.

# **An activated** carbon filter inserted into a protective scarf or bandana