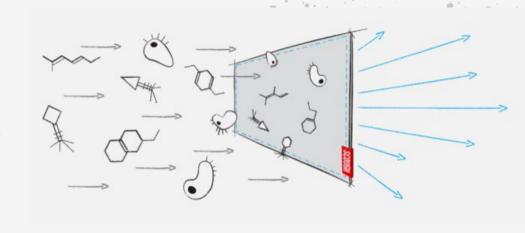

Pollution and flu/virus/germ-filtering scarves

FRESH AIR EVERYWHERE

How will you breathe mindfully when urban life exposes you to allergens, pollution, viruses, or worse?

### Hello. We're Scough.

We're a new category of fashion and science apparel.

We're lab-tested military-grade filtering scarves and bandanas to help consumers breathe freely in increasingly hostile and any dangerous environments.

A high-grade replaceable filter hidden in a remarkable scarf or bandana.

Our design features an elastic strap worn at the base of the neck to make wearing a filtering barrier as comfortable as possible. It helps anyone breathe mindfully in uncertain times.