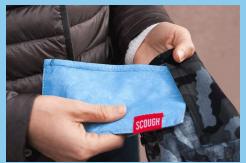

Pollution and flu/virus/germ-filtering scarves

FRESH AIR EVERYWHERE



How will you breathe mindfully when urban life exposes you to allergens, pollution, viruses, or worse?



### Hello. We're Scough.

We're a new category of fashion and science apparel.

We're lab-tested military-grade filtering scarves and bandanas to help consumers breathe freely in increasingly hostile and any dangerous environments.













# Today there is huge market demand for this category





Thousands sold

Flu and virus concerns emptied our inventory

Daily pre-order & wholesale requests globally





Scough is a design solution to public health crises

A high-grade replaceable filter hidden in a remarkable scarf or bandana.

Our design features an elastic strap worn at the base of the neck to make wearing a filtering barrier as comfortable as possible. It helps anyone breathe mindfully in uncertain times.



#### Activated carbon filter





Bandana

#### Scarf



# **An activated** carbon filter inserted into a protective scarf or bandana



## 4 simple steps to protection



Loop over head



Adjust around base of the neck



Wrap



Tighten and crimp around nose



# Our filter is made of state-of-the-art