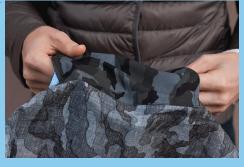

# **An activated** carbon filter inserted into a protective scarf or bandana

## 4 simple steps to protection

Loop over head

Adjust around base of the neck

Wrap

Tighten and crimp around nose