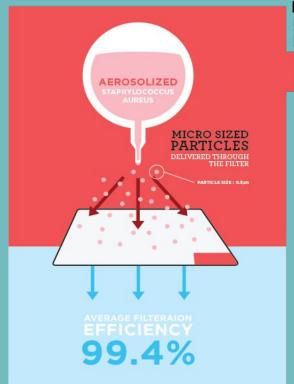

#### DETERMINING FILTRATION EFFICIENCY

#### What we got

A suspension of Staphylococcus aureus was serosolized using a nebulizer and delivered to the test article at a constant flow rate and challenge delivery.

#### The challenge delivery:

CFU(Colony Forming Units) : 2,200  $\pm$  500 MPS(Mean Particle Size) : 2.0  $\mu$ m  $\pm$  0.3  $\mu$ m

#### The aerosol droplets:

Drawn through six-stage, viable particle,
Andersen sampler for collection.

Test method complies with:
ASTM F2101-07 & EN14683:2014, Annex B