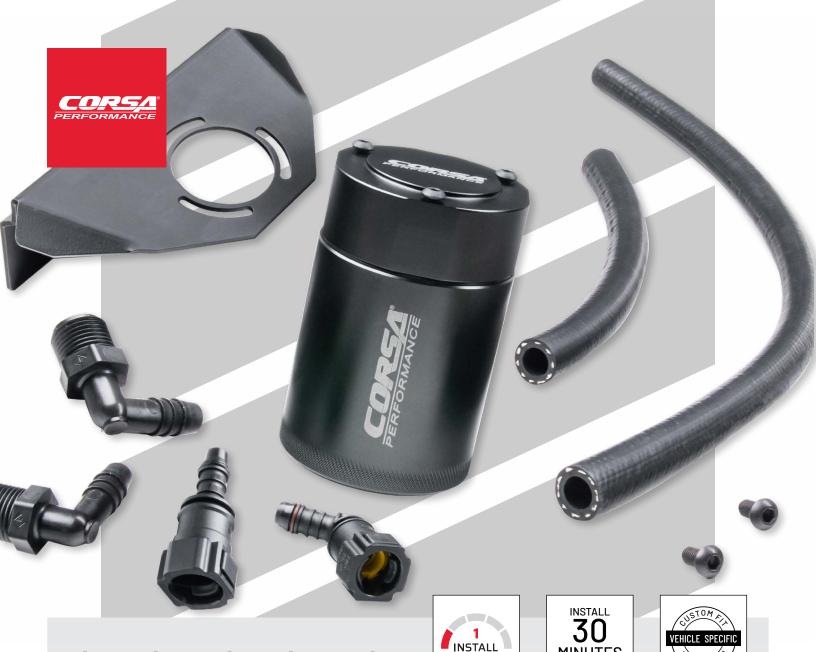

## **OIL CATCH CANS**

CORSA Performance's oil catch cans are the latest in a line of performance parts designed to maximize vehicle performance and longevity. Made from 6061 aluminum and featuring a multi-stage oil separation system, CORSA Performance oil catch cans work to eliminate blow-by vapors of gas, water, oil, and particulates from the airpath. Oil catch cans prevent damage to sensitive intake components and help reduce carbon build-up on valves that over time reduce engine performance. CORSA Performance oil catch cans feature OEM style quick disconnect fittings, premium automotive-grade hoses and upgraded components to ensure your vehicle runs at peak performance.

Multi-Stage oil separation system

Lightweight Aluminum construction

MINUTES

DIFFICULTY

- Easily servicable for routine maintenance
- Secure quick disconnect fittings
- Robust powder coated aluminum application specific bracket
- Helps maintain engine longevity and performance