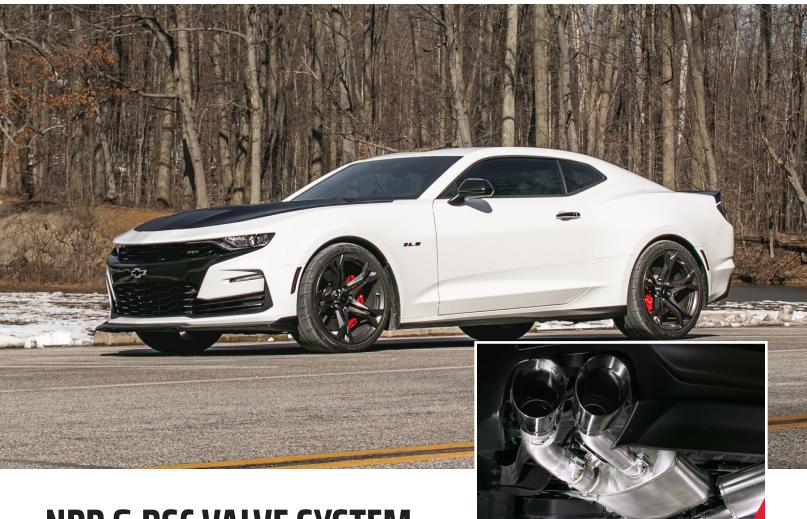

NPP & RSC VALVE SYSTEM

Welcome to the next generation of exhaust systems from CORSA Performance pairing "active" valves (NPP) with RSC® technology to deliver the ultimate 6th gen Camaro SS/ZL1 exhaust system. Change modes as you feel or simply let the car do what it's designed to do while enjoying a completely drone-free driving experience. The 6th Generation Camaro exhaust system is made from 304SS, integrates flawlessly with the stock valve actuators, and is back by a Limited Lifetime Warranty.

+12 Decibels Louder Than Stock

+18% Flow Open

**ACTIVE VALVE & RSC TECHNOLOGY** 

TWIN 4.0" DUAL WALL STAINLESS STEEL TIPS

LIMITED LIFETIME WARRANTY