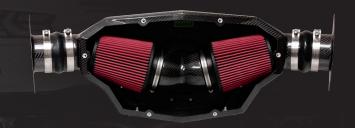

## 2020+ CORVETTE C8 6.2L V8

This is the intake the C8 deserves.

The CORSA Performance C8 Corvette air intake is made from 100% carbon fiber construction and pairs design with engineering for unparalleled looks, maximum strength, and performance. Borrowing styling ques from the C8's eye-catching design, the optimized shape of the C8 intake box with a dual path air duct and high-performance DryTech filtration increases throttle responses, overall performance, and fuel economy. Dyno proven and track-tested, the C8 air intake produces an additional 14 HP and 13 LB-FT of Torque from the LT2 engine and is backed by CORSA's Limited Lifetime Warranty.

• 100% Carbon Fiber Construction

FULL CATZBON FIBETZ BOX

- Anodized Aluminum MAF Mounting Plate
- DryTech "No Oil" Air Filters (2)
- Aluminum Heat Shield and Cable Management System
- Premium Hardware Included
- No Tune Required
- Limited Lifetime Warranty