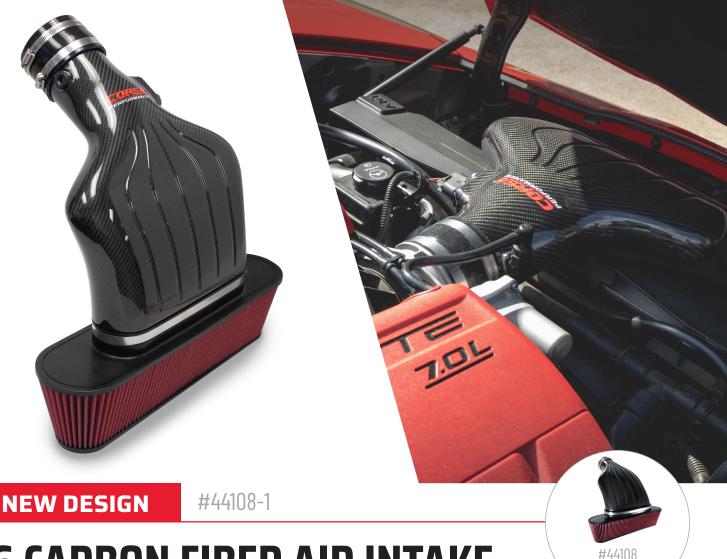

APPLICATIONS:

2008-13 Corvette C6 LS3 2006-13 Z06 LS7

## **C6 CARBON FIBER AIR INTAKE**

The Corsa Performance C6 carbon fiber air intake features hand laid, aerospace grade carbon fiber construction and is designed for unparalleled aesthetics, maximum strength, and minimum weight. Featuring CORSA's high performance DryTech 3D no-oil filtration and engineered to optimize airflow the intake produces up to 21 Horsepower and 30 Foot Lbs of Torque while keeping air temperatures up to 10 degrees cooler than the stock intake.

- 100% Carbon Fiber Construction
- Machined Aluminum Mass Air Flow Mounting Plate
- Outflows Stock Intake creating more HP & TQ
- High Performance DryTech (No Oil) Synthetic Filtration
- Installs in 30 minutes or less
- Limited Lifetime Warranty

Discontinued

Replacement Filter: #5159D

+21HP +30FT-LBSTQ