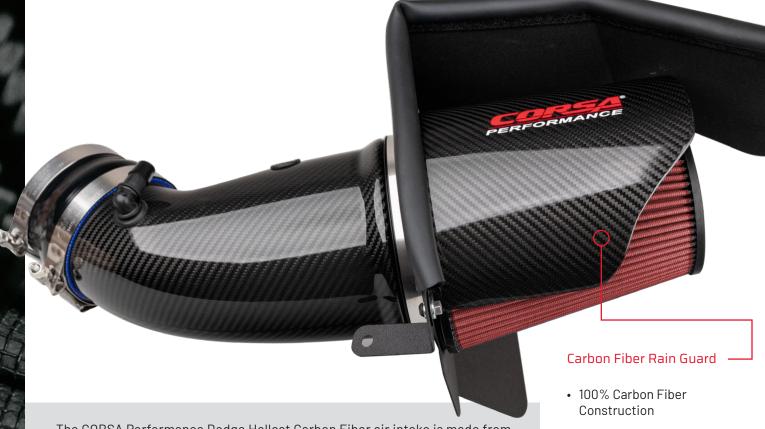

## **CHARGER / CHALLENGER HELLCAT 6.2L**

CARBON FIBER AIR INTAKE

+27

+**23** lb-ft tq

**19%** flow

The CORSA Performance Dodge Hellcat Carbon Fiber air intake is made from pure 100% carbon fiber construction and pairs aesthetics and engineering for maximum strength and performance. Compared to stock; the optimized shape of the CORSA Performance air intake duct, combined with high-performance filtration, increases overall performance and fuel economy. Dyno tuned for maximum results, the CORSA Performance Hellcat Carbon Fiber Air Intake produces up to an additional 27HP and 23 LB-FT TQ from the supercharged 6.2L HEMI® engine without a tune. The Hellcat® intake comes available in both DryTech and MaxFlow 5 oiled filtration. The Corsa Performance Dodge Hellcat carbon fiber Intake is backed by a Limited Lifetime Warranty to the original purchaser. \*Filters are backed by a 1 year warranty.

- · Double Cone Filtration
- Black Powder Coated Aluminum Heat Shield
- Premium Hardware
- Installs in 1 Hour Or Less
- No Tune Required
- Limited Lifetime Warranty

#44004 / 44004D