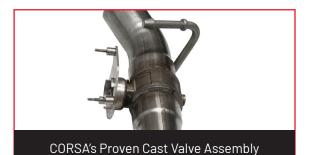

## **DODGE CHALLENGER 6.4L, 6.2L**

The CORSA Performance 2015+ Dodge Challenger SRT 6.4L/6.2L V8 (392, Hellcat, Redeye, Demon) active valve cat-back exhaust system has arrived. The 2.75", 304 stainless steel exhaust comes solely in CORSA's Xtreme Sound Level and features CORSA's engineered cast valve assembly. The exhaust integrates directly to the stock valve actuators to retain active valve functionality. Featuring CORSA's patented No Drone RSC<sup>®</sup> Technology, the exhaust system unleashes aggressive exhaust notes from Mopar's 376+ cubic inch V8 engines, while providing the most desirable No Drone driving experience on the road.

This is the ultimate driver's exhaust!

- Features CORSA's Proven Cast Valve Assembly
- No Drone RSC<sup>®</sup> Technology
- 304 Stainless Steel Construction
- Xtreme Sound Level
- Direct Bolt-On Installation\*
- Twin 3.5" Dual Wall Pro Series® Tips (Polished & Black PVD available)
- Made in the USA