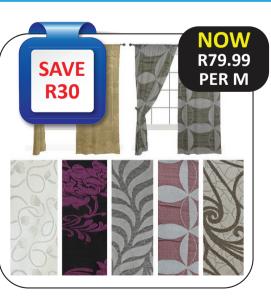

**READY MADE CURTAINS** (230X2.18)

IMPORTED FROM TURKEY

**WAS R799.99 EACH** 

**2PC PASABAHCE ARCTIC BOWLS WAS R119.99 PER SET** 

**FOLDING TABLES ROUND FOLDING TABLE (180CM)** R1499.99 EACH

**NEW ARRIVALS JACQUARD CURTAINING** (280CM) **WAS R99.99 PER M** 