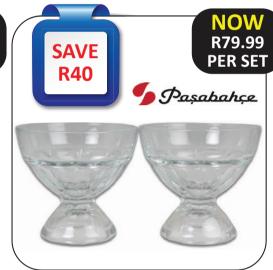

**READY MADE CURTAINS** (230X2.18)

IMPORTED FROM TURKEY

**WAS R799.99 EACH** 

**2PC PASABAHCE ARCTIC BOWLS WAS R119.99 PER SET** 

**FOLDING TABLES ROUND FOLDING TABLE (180CM)** R1499.99 EACH

**NEW ARRIVALS JACQUARD CURTAINING** (280CM) **WAS R99.99 PER M** 