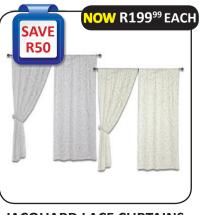

**COTTON THROWS** (180X225) WAS R19999

**JACQUARD LACE CURTAINS** (500MX2.18M) WAS R24999 EACH

FLORAL FLAT QUILTS (230X250) **WAS** R89999 EACH

**ORGANZA LACE CURTAINS** (230X2.18)**WAS** R19999 EACH

**FLAT SHEETS SINGLE & 3/4:** WAS R11999 | NOW R7999