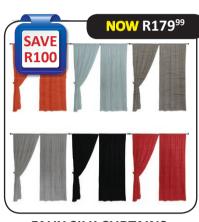

**READY MADE CURTAINS** (230X2.18)

IMPORTED FROM TURKEY

**WAS R799.99 EACH** 

**2PC PASABAHCE ARCTIC BOWLS WAS R119.99 PER SET** 

**FOLDING TABLES ROUND FOLDING TABLE (180CM)** R1499.99 EACH

**NEW ARRIVALS JACQUARD CURTAINING** (280CM) **WAS R99.99 PER M** 

**JUICE DISPENSER** (5.2L)

**MASON JARS WITH STRAWS** WAS R1999 EACH

HOMEWARE **SAVE UP TO** R300 ON READY **MADE CURTAINS** 

**BEDSIDE LAMPS** 

**PAINTINGS** (80X80)

**PHOTO FRAMES** 10X15CM: FROM R4999 13X18CM: FROM R5999