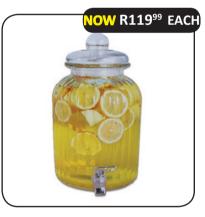

**JUICE DISPENSER** (5.2L)

**MASON JARS WITH STRAWS** WAS R1999 EACH

HOMEWARE **SAVE UP TO** R300 ON READY **MADE CURTAINS** 

**BEDSIDE LAMPS** 

**PAINTINGS** (80X80)

**PHOTO FRAMES** 10X15CM: FROM R4999 13X18CM: FROM R5999