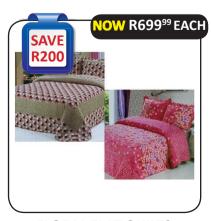

**COTTON THROWS** (180X225) WAS R19999

**JACQUARD LACE CURTAINS** (500MX2.18M) WAS R24999 EACH

FLORAL FLAT QUILTS (230X250) **WAS** R89999 EACH

**ORGANZA LACE CURTAINS** (230X2.18)**WAS** R19999 EACH

**FLAT SHEETS SINGLE & 3/4:** WAS R11999 | NOW R7999