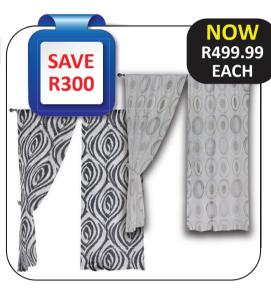

**READY MADE CURTAINS** (230X2.18)

IMPORTED FROM TURKEY

**WAS R799.99 EACH** 

**2PC PASABAHCE ARCTIC BOWLS WAS R119.99 PER SET** 

**FOLDING TABLES ROUND FOLDING TABLE (180CM)** R1499.99 EACH

**NEW ARRIVALS JACQUARD CURTAINING** (280CM) **WAS R99.99 PER M** 