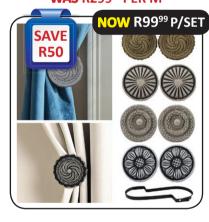

(140CM)**WAS** R6999 PER M

**HOLD BACK CLIPS** 

**CURTAIN HOLD BACK** WAS R149<sup>99</sup>PER SET

C-TRACK SINGLE: R12<sup>99</sup> PER M

**WALLPAPER** (15.6MX106CM) WAS R139999

**SHAGGY CARPET COLLECTION** (200X290)