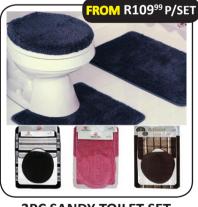

**3PC SANDY TOILET SET** (50X80)

**ELEGANCE CARPET COLLECTION** (120X170)

**CHARITY DK 100G WAS** R22<sup>99</sup> P/BALL

MIXED SPECIAL YARNS 100G IMPORTED FROM TURKEY ~NEVER TO BE REPEATED~

**FISH-NET YARN 100G WAS** R39<sup>99</sup> P/BALL