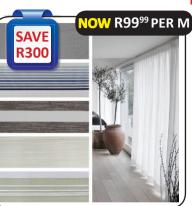

**JUICE DISPENSER** (5.2L)

**MASON JARS WITH STRAWS** WAS R1999 EACH

HOMEWARE **SAVE UP TO** R300 ON READY **MADE CURTAINS** 

**BEDSIDE LAMPS** 

**PAINTINGS** (80X80)

**PHOTO FRAMES** 10X15CM: FROM R4999 13X18CM: FROM R5999