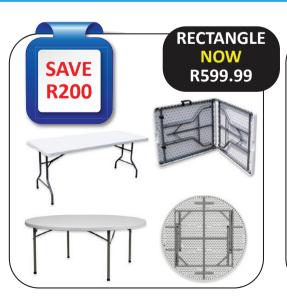

**READY MADE CURTAINS** (230X2.18)

IMPORTED FROM TURKEY

**WAS R799.99 EACH** 

**2PC PASABAHCE ARCTIC BOWLS WAS R119.99 PER SET** 

**FOLDING TABLES ROUND FOLDING TABLE (180CM)** R1499.99 EACH

**NEW ARRIVALS JACQUARD CURTAINING** (280CM) **WAS R99.99 PER M** 