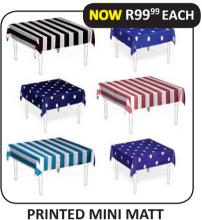

**PRINTED PERA 100% KIDDIES** COTTON (235CM) **WAS** R11999 PER M

PRINTED MINI MATT (150CM)

**PLAIN UPHOLSTERY IMPORTED FROM U&G FABRICS WAS** R299<sup>99</sup> PER M

**ANTI TEAR PLAIN VINYL** (140CM) **WAS** R89<sup>99</sup> PER M