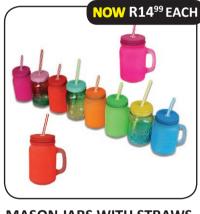

**JUICE DISPENSER** (5.2L)

**MASON JARS WITH STRAWS** WAS R1999 EACH

HOMEWARE **SAVE UP TO** R300 ON READY **MADE CURTAINS** 

**BEDSIDE LAMPS** 

**PAINTINGS** (80X80)

**PHOTO FRAMES** 10X15CM: FROM R4999 13X18CM: FROM R5999