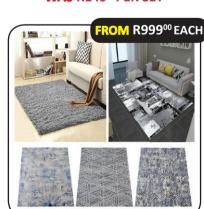

NORMIAN CARPET (150X200) & **PLAIN RUBY TREASURE CARPET** (160X240)

**WAS R699.99 EACH** 

**LUCKY PACKETS ASSORTED YARN** 