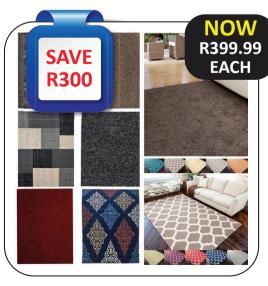

NORMIAN CARPET (150X200) & **PLAIN RUBY TREASURE CARPET** (160X240)

**WAS R699.99 EACH** 

**LUCKY PACKETS ASSORTED YARN** 