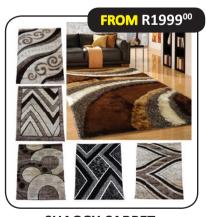

(140CM)**WAS** R6999 PER M

**HOLD BACK CLIPS** 

**CURTAIN HOLD BACK** WAS R149<sup>99</sup>PER SET

C-TRACK SINGLE: R12<sup>99</sup> PER M

**WALLPAPER** (15.6MX106CM) WAS R139999

**SHAGGY CARPET COLLECTION** (200X290)