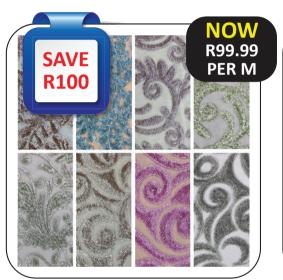

OVER 10 000 PRODUCTS ONLINE ORDER AND GET DELIVERY ANYWHERE IN SA! FOLLOW US FOR FOLLOW US FOLLOW US FOR FOLLOW US FOLLOW

**MESH SPANGLE FOIL** (150CM)**NORMALLY R199.99 PER M** 

**5000M SEWING COTTON** 