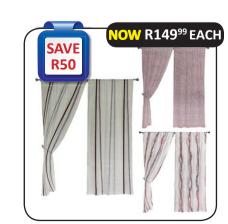

**JUICE DISPENSER** (5.2L)

**MASON JARS WITH STRAWS** WAS R1999 EACH

HOMEWARE **SAVE UP TO** R300 ON READY **MADE CURTAINS** 

**BEDSIDE LAMPS** 

**PAINTINGS** (80X80)

**PHOTO FRAMES** 10X15CM: FROM R4999 13X18CM: FROM R5999