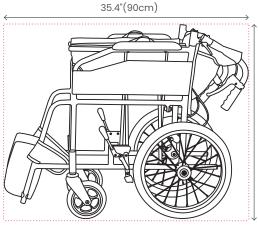

## **Specifications:**

Seat Width 16.9" / 43cm **Seat Depth** Seat Height 18.9" / 48cm **Backrest Height** (From Seat)

**Distance between Armrest** Overall Width (Open) Overall Height

Overall Length (Open)

17.3" / 44cm

15.7" / 40cm

17.5" / 44.5cm 32.7" / 83cm

35.4" / 90cm

37.8" / 96cm

10.3kg 100kg

6" PVC

16" X 1.75" PU Tyres, Spokes Rim

Aluminium

Half-Length, PU, Fixed Composite Footplate, Fixed

**Warranty Coverage** 

- 1 Year off-site warranty on manufacturing defects
- Wear & tear parts are not covered under warranty

**Dimensions:** 

32.7"(83cm)