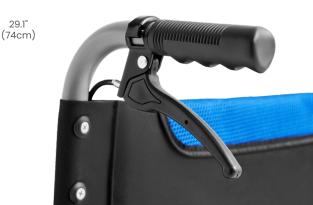

**Net Weight Weight Capacity** 

**Front Wheel Size Rear Wheel Size** 

Frame Material

Armrests

**Footrests** 

Foldable Backrest Removable Backrest Cover

Removable Seat Cover **User Brakes** 

> **Attendant Brakes** Safety Belt **Anti-Tipper**

17.3" / 44cm

15.7" / 40cm

17.5" / 44.5cm 32.7" / 83cm

35.4" / 90cm

37.8" / 96cm

10.3kg 100kg

6" PVC

16" X 1.75" PU Tyres, Spokes Rim