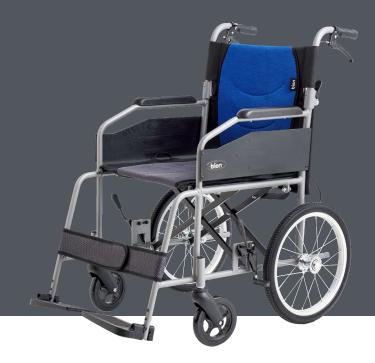

## iLight Just Got Lighter!

The new iLight Pushchair, L110 is the next generation of Bion iLight Pushchair

A new model that successfully combines functionality and aesthetics while also being lighter and more maneuverable.