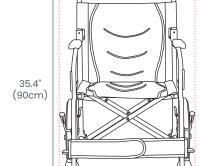

## **Specifications:**

Seat Width 16.9" / 43cm **Seat Depth** Seat Height 18.9" / 48cm **Backrest Height** (From Seat)

**Distance between Armrest** Overall Width (Open) Overall Height

Overall Length (Open)

17.3" / 44cm

15.7" / 40cm

17.5" / 44.5cm 32.7" / 83cm

35.4" / 90cm

37.8" / 96cm

10.3kg 100kg

6" PVC

16" X 1.75" PU Tyres, Spokes Rim