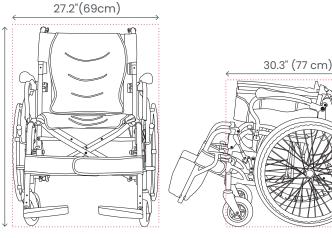

## **Specifications**

Seat Width 18.1" / 46cm 16.9" / 43cm Seat Depth Seat Height 19.7" / 50cm Backrest Height 17.3" / 44cm 20.7" / 52.5cm Distance between Armrest Overall Width (Open) 27.2" / 69cm Overall Height 35" / 89cm 39.8" / 101cm Overall Length (Open) Net Weight 13.3kg 100kg **Weight Capacity** Front Wheel Size 22" X 1%" PU Tyres, Spokes Rim Rear Wheel Size Frame Material Half-Length, PU, Flip-Up Armrests Composite Footplate, Detachable Footrests Foldable Backrest Removable Backrest Cover Removable Seat Cover **User Brakes** Attendant Brakes Safety Belt Anti-Tipper

#### **Dimensions:**

28.74" (73 cm)

(Exclude Legrests)