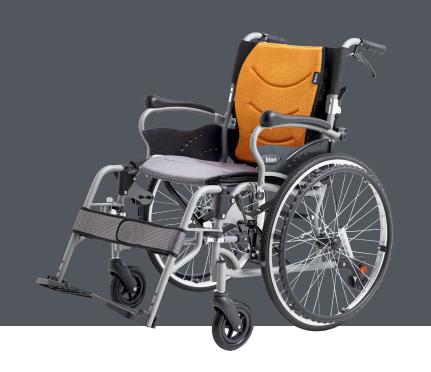

# bion

Bion, Postur Wheelchair, 18", S300

Item code: 02553

## **Specifications**

Seat Width 18.1" / 46cm 16.9" / 43cm Seat Depth Seat Height 19.7" / 50cm Backrest Height 17.3" / 44cm 20.7" / 52.5cm Distance between Armrest Overall Width (Open) 27.2" / 69cm Overall Height 35" / 89cm 39.8" / 101cm Overall Length (Open) Net Weight 13.3kg 100kg **Weight Capacity** Front Wheel Size 22" X 1%" PU Tyres, Spokes Rim Rear Wheel Size Frame Material Half-Length, PU, Flip-Up Armrests Composite Footplate, Detachable Footrests Foldable Backrest Removable Backrest Cover Removable Seat Cover **User Brakes** Attendant Brakes Safety Belt Anti-Tipper