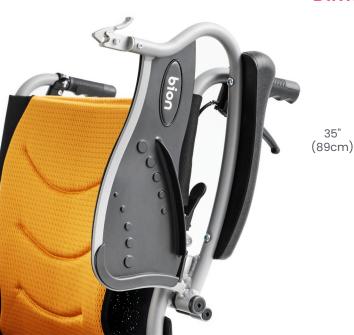

## **Specifications**

Seat Width 18.1" / 46cm 16.9" / 43cm Seat Depth Seat Height 19.7" / 50cm Backrest Height 17.3" / 44cm 20.7" / 52.5cm Distance between Armrest Overall Width (Open) 27.2" / 69cm Overall Height 35" / 89cm 39.8" / 101cm Overall Length (Open) Net Weight 13.3kg 100kg **Weight Capacity** Front Wheel Size 22" X 1%" PU Tyres, Spokes Rim Rear Wheel Size Frame Material Half-Length, PU, Flip-Up Armrests Composite Footplate, Detachable Footrests Foldable Backrest Removable Backrest Cover Removable Seat Cover **User Brakes** Attendant Brakes Safety Belt Anti-Tipper

#### **Dimensions:**

28.74" (73 cm)

(Exclude Legrests)