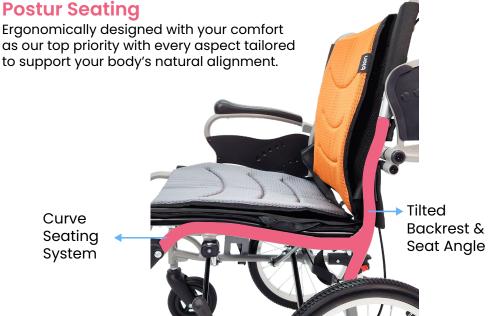

# bion

Bion, Postur Wheelchair, 18", S300

Item code: 02553



## **Specifications**

Seat Width 18.1" / 46cm 16.9" / 43cm Seat Depth Seat Height 19.7" / 50cm Backrest Height 17.3" / 44cm 20.7" / 52.5cm Distance between Armrest Overall Width (Open) 27.2" / 69cm Overall Height 35" / 89cm 39.8" / 101cm Overall Length (Open) Net Weight 13.3kg 100kg **Weight Capacity** Front Wheel Size 22" X 1%" PU Tyres, Spokes Rim Rear Wheel Size Frame Material Half-Length, PU, Flip-Up Armrests Composite Footplate, Detachable Footrests Foldable Backrest Removable Backrest Cover Removable Seat Cover **User Brakes** Attendant Brakes Safety Belt Anti-Tipper

## **Postur Seating**



#### **Warranty Coverage**

- 1 Year off-site warranty on manufacturing defects
- Wear & tear parts are not covered under warranty

#### **Dimensions:**





28.74" (73 cm)

(Exclude Legrests)