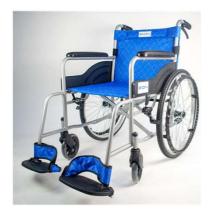

## **Bion Standard Wheelchair**

**BION Code: 02424** 

| Seat Width                  | 17 <sup>3</sup> / <sub>4</sub> " (45cm) |
|-----------------------------|-----------------------------------------|
| Seat Depth                  | 16½" (42cm)                             |
| Seat Height                 | 18½" (47cm)                             |
| Backrest Height (From Seat) | 15¾" (40cm)                             |
| Distance between<br>Armrest | 17" (43cm)                              |
| Overall Width               | 26" (66cm)                              |
| Overall Height              | 341/4" (87cm)                           |
| Overall Length              | 41½" (106cm)                            |
| Net Weight                  | 16kg                                    |
| Weight Capacity             | 100kg                                   |
| Front Wheel Size            | 7"                                      |
| Rear Wheel Size             | 22" x 13/8" Solid Tyres,<br>Spokes Rim  |
| Frame Material              | <b>Epoxy Coated Steel</b>               |
| Armrest                     | Full Length, Padded, Fixed              |
| Footrest                    | Composite Footplate, Fixed              |
| Foldable Backrest           | ×                                       |
| Removable Backrest Cover    | sc .                                    |
| Removable Seat<br>Cover     | x                                       |
| User Brakes                 | ✓                                       |
| Attendant Brakes            | ✓                                       |
| Safety Belt                 | ✓                                       |
| Anti-Tipper                 | No                                      |
|                             |                                         |