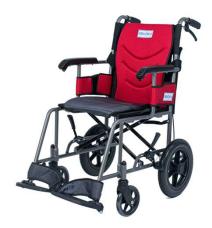

## **Bion, iLight Pushchair**

## BION Code: 00646

| Seat Width                     | 15¾" (40cm)                   |
|--------------------------------|-------------------------------|
| Seat Depth                     | 16" (41cm)                    |
| Seat Height                    | 19" (48cm)                    |
| Backrest Height (From<br>Seat) | 16" (41cm)                    |
| Distance between<br>Armrest    | 17¾" (45cm)                   |
| Overall Width                  | 23½" (60cm)                   |
| Overall Height                 | 35" (89cm)                    |
| Overall Length                 | 39½" (100cm)                  |
| Net Weight                     | 11kg                          |
| Weight Capacity                | 100kg                         |
| Front Wheel Size               | 6"                            |
| Rear Wheel Size                | 12"Solid Tyres, Mag<br>Rim    |
| Frame Material                 | Aluminium                     |
| Armrest                        | Half-Length, PU, Fixed        |
| Footrest                       | Composite Footplate,<br>Fixed |
| Foldable Backrest              | $\checkmark$                  |
| Removable Backrest<br>Cover    | ✓                             |
| Removable Seat Cover           | ✓                             |
| User Brakes                    | ✓                             |
| Attendant Brakes               | ✓                             |
|                                | 1                             |
| Safety Belt                    | $\checkmark$                  |
| Safety Belt<br>Anti-Tipper     | ✓<br>Optional                 |