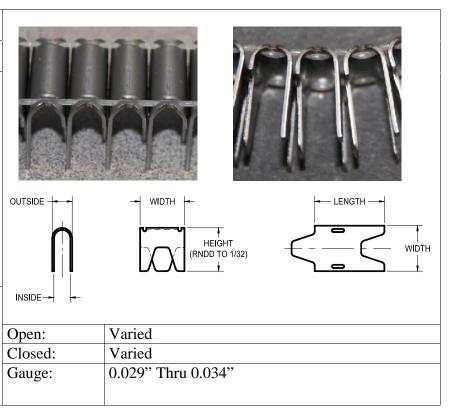

## **Popular applications:**

Mattress, Furniture, Animal Cages, Concrete Pipe, Lobster Pots, Traps, Bird Feeder, Crafts

| CLIP  |         | LENGTH                                               | WIDTH | HEIGHT | INSIDE | OUTSIDE | CLIPS/ | CLIPS/ | WT./CTN | WT./ROLL |
|-------|---------|------------------------------------------------------|-------|--------|--------|---------|--------|--------|---------|----------|
|       |         |                                                      |       |        |        |         | CTN    | ROLL   |         |          |
|       |         | IMP                                                  | IMP   | IMP    | IMP    | IMP     |        |        | LBS     | LBS      |
| CLP24 | 90H18S  | .900                                                 | .860  | 5/8    | .196   | .260    | 3,290  |        | 22.00   |          |
| CLP34 | 101H23S | 1.010                                                | .860  | 11/16  | .240   | .306    | 2,800  |        | 22.00   |          |
| CLP36 | 110H25S | 1.100                                                | .860  | 23/32  | .252   | .326    | 2,220  |        | 18.00   |          |
| CLP38 | 135H31S | 1.350                                                | .860  | 13/16  | .316   | .388    | 1,550  |        | 18.00   |          |
|       | Notes:  | S = Strip Form R = Roll Form G = Galvanized Material |       |        |        |         |        |        |         |          |