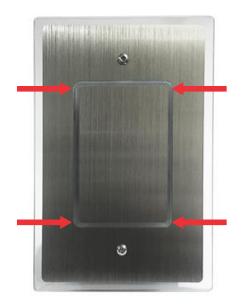

#### **Features**

- 4 x Corner buttons.
- Fits on existing 2x4 wall box.
- Can be flush mounted.
- LED feedback on button push.
- Unique upmarket wireless light switch.
- Brushed aluminium finish.