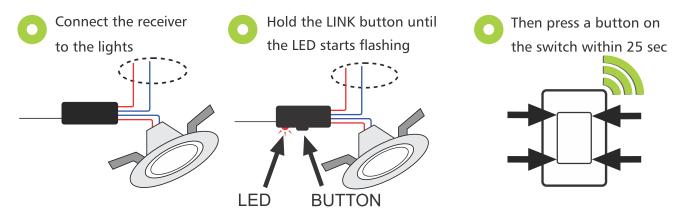

#### **Features**

- 4 x Corner buttons.
- Fits on existing 2x4 wall box.
- Can be flush mounted.
- LED feedback on button push.
- Unique upmarket wireless light switch.
- Brushed aluminium finish.

### **Linking Procedure**



# **Specifications**

- Input supply 1 x Cr2032 coin cell battery (Up to 2 years battery life)
- 4 Button transmitter
- Form factor moulded casing 145mm (L) x 90mm (W) x 15mm (H)
- Radio frequency 868MHz
- Range 30m through walls and floors, 100m line of sight. Repeaters (QS-T-REP) available if needed





#### **Features**

- 4 x Corner buttons.
- Fits on existing 4x4 wall box.
- Can be flush mounted.
- LED feedback on button push.
- Unique upmarket wireless light switch.
- Brushed aluminium finish.

### **Wiring Diagram**



## **Specifications**

- Input supply 1 x Cr2032 coin cell battery (Up to 2 years battery life)
- 4 Button transmitter
- Form factor moulded casing 150mm (L) x 150mm (W) x 15mm (H)
- Radio frequency 868MHz
- Range 30m through walls and floors, 100m line of sight. R