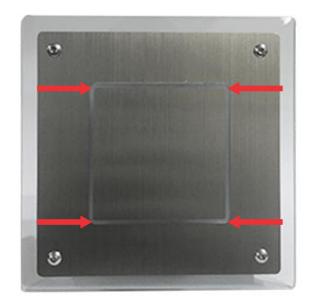

#### **Features**

- 4 x Corner buttons.
- Fits on existing 4x4 wall box.
- Can be flush mounted.
- LED feedback on button push.
- Unique upmarket wireless light switch.
- Brushed aluminium finish.