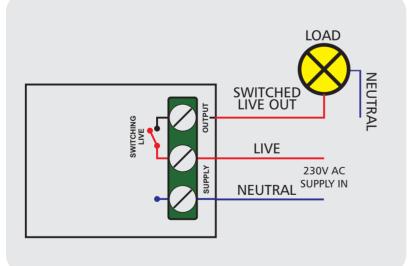

# Qwik**Switch**<sup>®</sup>



#### Features

- Used for Residential, Commercial and Industrial applications
- Used to switch any load On or Off
- This device is controllable from the WiFi Bridge (QS-WIFI-BRIDGE) remotely
  - Set schedules
  - Turn on / off devices
  - Device Status

### Wiring Diagram



## LOAD TYPES

Resistive: Edison Bulb Inductive: Motor Capacitive: Pool pump *for inductive or capacitive loads, please use the 30A Relay (QS-R-S30)* 

### Specifications

- Input supply 220Vac, 50Hz
- Output 220 Vac, 50Hz
- Load 5Kw Resistive load (30A) or 1 Kw Inductive load (Motor) 1.5hp
- Form factor enclosed housing 90mm (h) x 130mm (W) x 160mm (L)
- IP52
- Radio frequency 868MHz
- Range 30m through walls and floors, 100m line of sight. Repeaters (QS-T-REP) available if needed