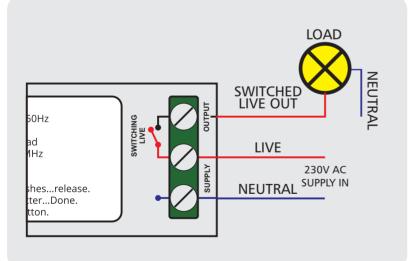

## Features

- Used for Residential, Commercial and Industrial applications
- Used to switch any load On or Off
- This device is controllable from the WiFi Bridge (QS-WIFI-BRIDGE) remotely
  - Set schedules
  - Turn on / off devices
  - Device Status

## Wiring Diagram



## LOAD TYPES

Resistive: Edison Bulb Inductive: Motor Capacitive: Pool pump *for inductive or capacitive loads, please use the 30A Relay (QS-R-S30)* 

## Specifications

- Input supply 220Vac, 50Hz
- Output 220 Vac, 50Hz
- Load 5Kw Resistive load (30A) or 1 Kw Inductive load (Motor) 1.5hp
- Form factor enclosed housing 25mm (h) x 40mm (W) x 123mm (L)
- IP52
- Radio frequency 868MHz
- Range 30m through walls and floors, 100m line of sight. Repeaters (QS-T-REP) available if needed