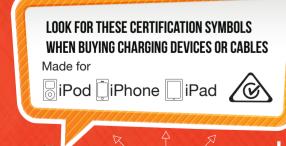

# **TIPS & TRICKS**

#### ALWAYS USE A HIGH QUALITY Charger when charging Your phone

#### TRY A SOFT RESET BY HOLDING THESE BUTTONS Simultaneously for 10 seconds"

SAMSUNG WITH THE PHONE OFF HOLD POWER, VOLUME UP & HOME BUTTON THEN FOLLOW PROMPTS. SLEEP/WAKE + POWER BUTTON





### MY PHONE WON'T POWER ON! What does this mean?

A PHONE THAT DOESN'T TURN ON CAN BE A VERY Daunting Feeling. Fone king have seen Almost every scenario imaginable and have brought hundreds of phones back from the dead. Rest assured your phone is in the hands of a professional.

### WHAT CAN BE THE CAUSE OF MY PHONE NOT **POWERING ON?**

Α

G

When it comes to the power of a phone literally anything can impact whether it will function correctly or not. Our technicians have a selection of equipment and years of experience that can very quickly narrow down the most likely cause and allow us to provide you with a quote on the spot.

| and the second second second  |  |
|-------------------------------|--|
| LIQUID DAMAGE                 |  |
| POWER BUTTON                  |  |
| CHARGING