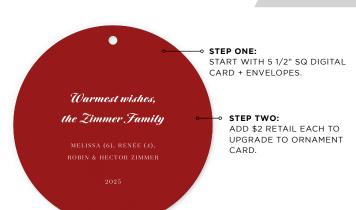

# PRICING GUIDE

PREMIUM ADD-ONS:

ADD STOCK FOIL DESIGN TO ANY CARD OR PHOTO — - +\$250 ADD A WHITE GLOVE-MOUNTED GLOSSY PHOTO \_\_\_\_\_\_ \$3 PER CARD UPGRADE TO AN ORNAMENT — - \$2 PER CARD