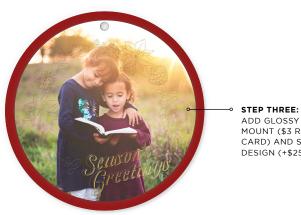

### LAYERED FOIL CARDS

 STEP ONE: START WITH A7 DIGITAL CARD + ENVELOPES.

STEP TWO:

ADD 1 LAYER (\$1 RETAIL PER CARD) PLUS GLIT-TER PAPER UPGRADE FEE (\$1.50 RETAIL.)

◆ STEP THREE:

ADD GLOSSY PHOTO MOUNT (\$3 RETAIL PER CARD) AND STOCK FOIL DESIGN (+\$250 RETAIL.)