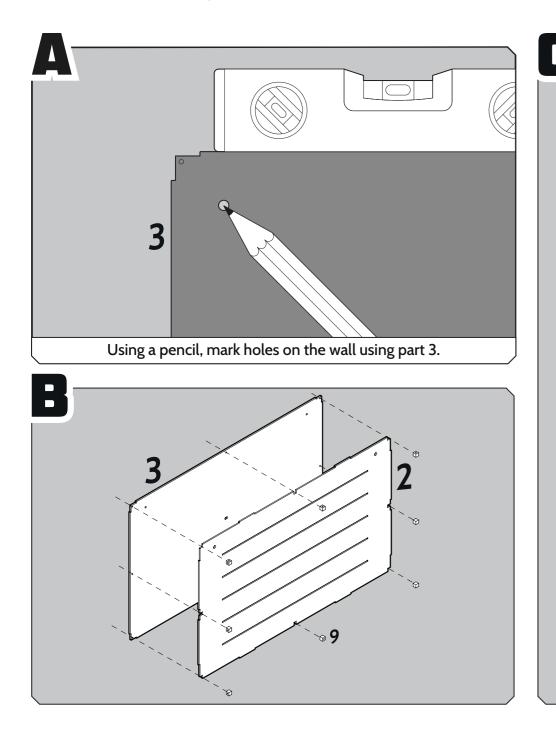

# WICKED BRICK

PLEASE NOTE: All acrylic parts have protective film applied on both sides.

Some pieces appear with slightly translucent film, this will need to be removed before assembly.

> Ensure all engraved lines face outwards.

- 1 Front panel
- 2 Backplate add-on
- 3 Backplate
- 4 -Left panel
- 5 Right panel
- 6 Top panel
- 7 Bottom panel
- 8 Shelves
- 9 Cubes and screw (8x boxes)
- 10 Flat head screws