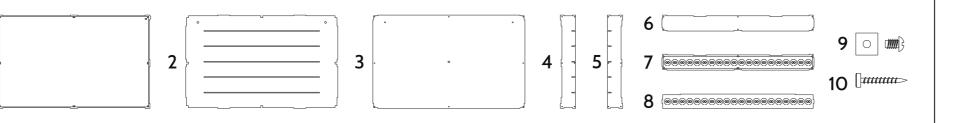

- 1 Front panel
- 2 Backplate add-on
- 3 Backplate
- 4 -Left panel
- 5 Right panel
- 6 Top panel
- 7 Bottom panel
- 8 Shelves
- 9 Cubes and screw (8x boxes)
- 10 Flat head screws