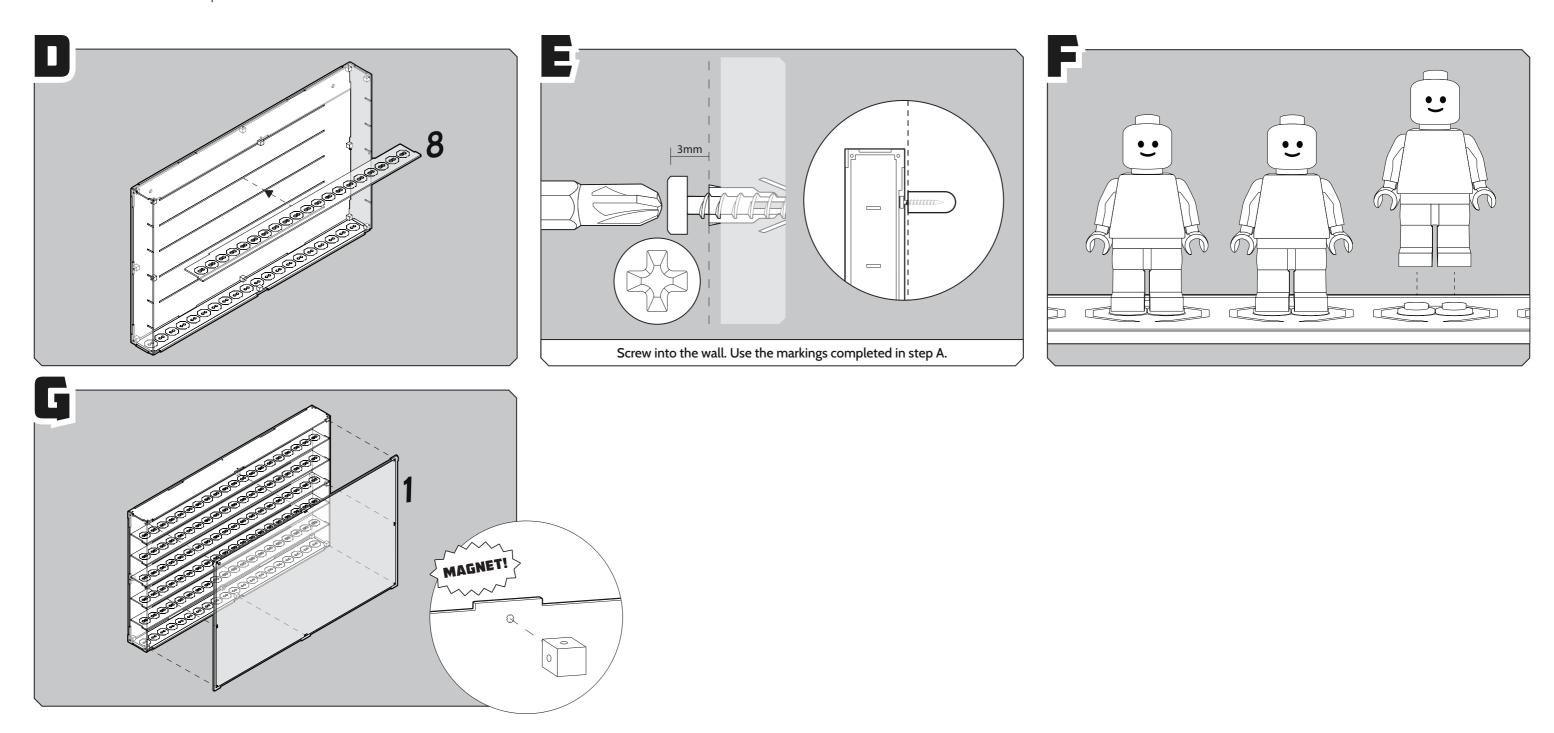

- 1 Front panel
- 2 Backplate add-on
- 3 Backplate
- 4 -Left panel
- 5 Right panel
- 6 Top panel
- 7 Bottom panel
- 8 Shelves
- 9 Cubes and screw (8x boxes)
- 10 Flat head screws