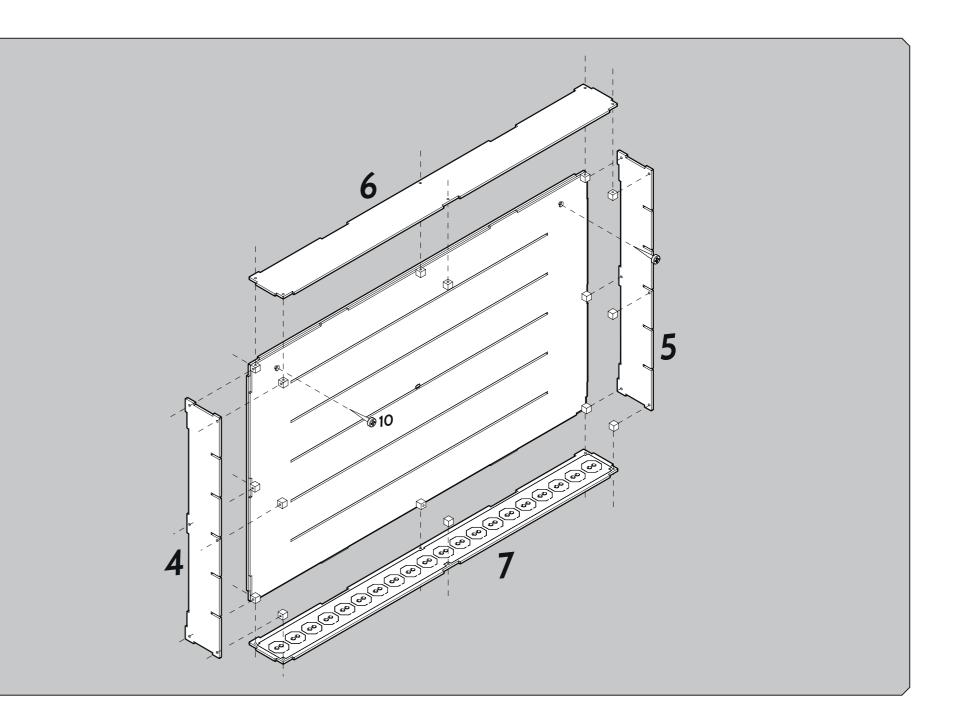

- 1 Front panel
- 2 Backplate add-on
- 3 Backplate
- 4 -Left panel
- 5 Right panel
- 6 Top panel
- 7 Bottom panel
- 8 Shelves
- 9 Cubes and screw (8x boxes)
- 10 Flat head screws