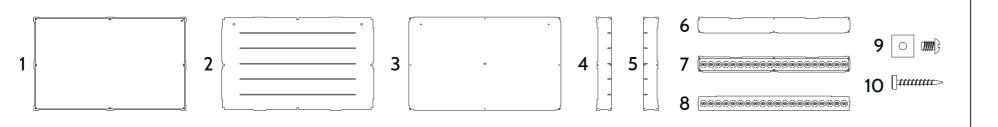

- 1 Front panel
- 2 Backplate add-on
- 3 Backplate
- 4 -Left panel
- 5 Right panel
- 6 Top panel
- 7 Bottom panel
- 8 Shelves
- 9 Cubes and screw (8x boxes)
- 10 Flat head screws