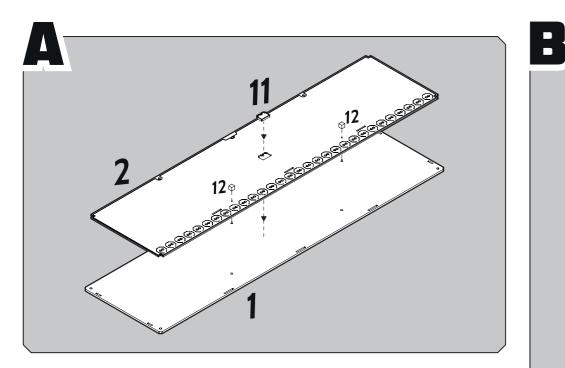

### **INSTRUCTIONS FOR:** Limited Edition LEGO® Minifigure display case

- 1 Base 2 - Add-on

- 5 Lid
- 6 Shelf
- 7 Top back plate
- 8 Back plate
- 3 Front panel 9 Right panel
- 4 Back panel 10 Left panel
  - 11 Brick
  - 12 Cubes & screws (27 Boxes)

#### **INSTRUCTIONS FOR:** Limited Edition LEGO® Minifigure display case

LDS587.1.5

3

4

- 1 Base
- 2 Add-on

- 5 Lid
- 6 Shelf
- 7 Top back plate
- 8 Back plate
- 3 Front panel 9 Right panel
- 4 Back panel 10 Left panel
  - 11 Brick
  - 12 Cubes & screws (27 Boxes)

### **INSTRUCTIONS FOR:** Limited Edition LEGO<sup>®</sup> Minifigure display case

| 1 - Base |  |
|----------|--|
|----------|--|

- 2 Add-on

- 5 Lid
- 6 Shelf
- 7 Top back plate
- 8 Back plate
- 3 Front panel 9 Right panel
- 4 Back panel 10 Left panel
  - 11 Brick
  - 12 Cubes & screws (27 Boxes)