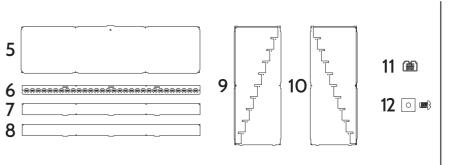

### **INSTRUCTIONS FOR:** Limited Edition LEGO® Minifigure display case

- 1 Base 2 - Add-on

- 5 Lid
- 6 Shelf
- 7 Top back plate
- 8 Back plate
- 3 Front panel 9 Right panel
- 4 Back panel 10 Left panel
  - 11 Brick
  - 12 Cubes & screws (27 Boxes)

#### **INSTRUCTIONS FOR:** Limited Edition LEGO® Minifigure display case

LDS587.1.5

3

4

- 1 Base
- 2 Add-on

- 5 Lid
- 6 Shelf
- 7 Top back plate
- 8 Back plate
- 3 Front panel 9 Right panel
- 4 Back panel 10 Left panel
  - 11 Brick
  - 12 Cubes & screws (27 Boxes)

### **INSTRUCTIONS FOR:** Limited Edition LEGO<sup>®</sup> Minifigure display case

| 1 - Base |  |
|----------|--|
|----------|--|

- 2 Add-on

- 5 Lid
- 6 Shelf
- 7 Top back plate
- 8 Back plate
- 3 Front panel 9 Right panel
- 4 Back panel 10 Left panel
  - 11 Brick
  - 12 Cubes & screws (27 Boxes)