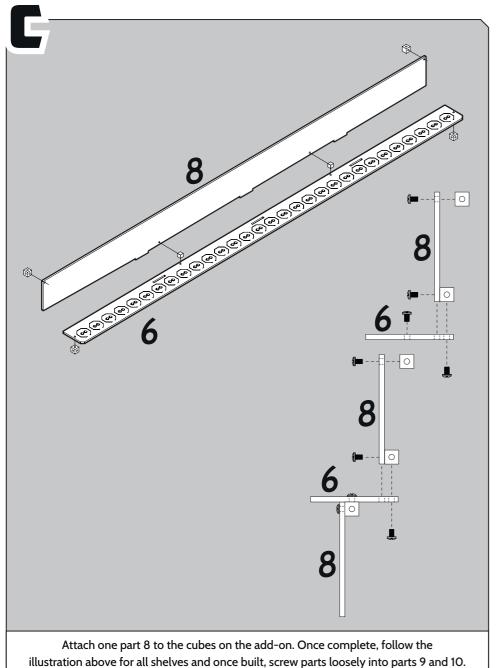

### **INSTRUCTIONS FOR:** Limited Edition LEGO® Minifigure display case

- 1 Base 2 - Add-on

- 5 Lid
- 6 Shelf
- 7 Top back plate
- 8 Back plate
- 3 Front panel 9 Right panel
- 4 Back panel 10 Left panel
  - 11 Brick
  - 12 Cubes & screws (27 Boxes)