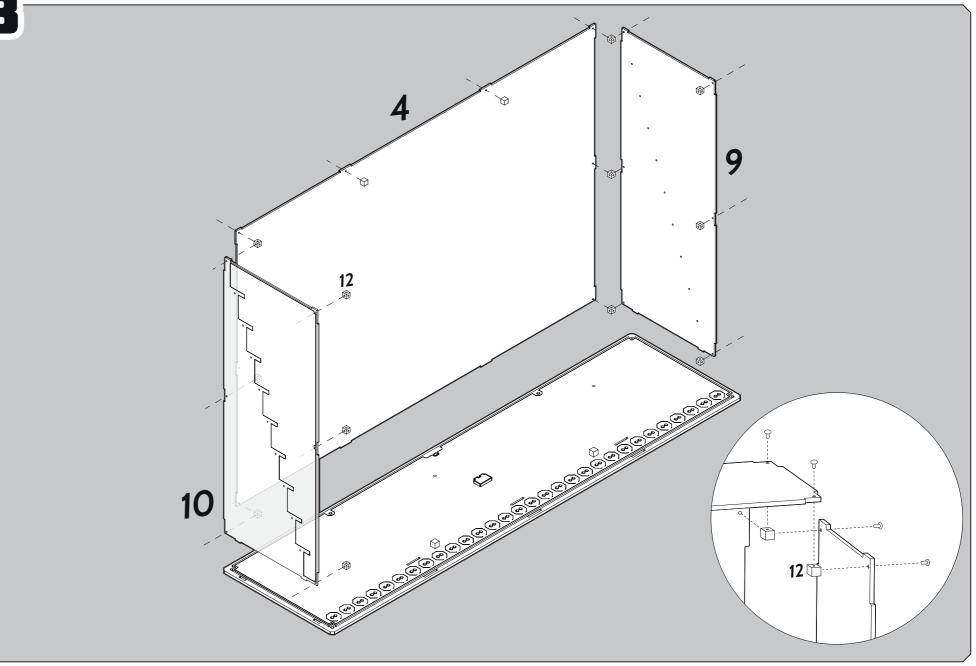

### **INSTRUCTIONS FOR:** Limited Edition LEGO® Minifigure display case

- 1 Base 2 - Add-on

- 5 Lid
- 6 Shelf
- 7 Top back plate
- 8 Back plate
- 3 Front panel 9 Right panel
- 4 Back panel 10 Left panel
  - 11 Brick
  - 12 Cubes & screws (27 Boxes)

#### **INSTRUCTIONS FOR:** Limited Edition LEGO® Minifigure display case

LDS587.1.5

3

4

- 1 Base
- 2 Add-on

- 5 Lid
- 6 Shelf
- 7 Top back plate
- 8 Back plate
- 3 Front panel 9 Right panel
- 4 Back panel 10 Left panel
  - 11 Brick
  - 12 Cubes & screws (27 Boxes)

### **INSTRUCTIONS FOR:** Limited Edition LEGO<sup>®</sup> Minifigure display case

| 1 - Base |  |
|----------|--|
|----------|--|

- 2 Add-on

- 5 Lid
- 6 Shelf
- 7 Top back plate
- 8 Back plate
- 3 Front panel 9 Right panel
- 4 Back panel 10 Left panel
  - 11 Brick
  - 12 Cubes & screws (27 Boxes)