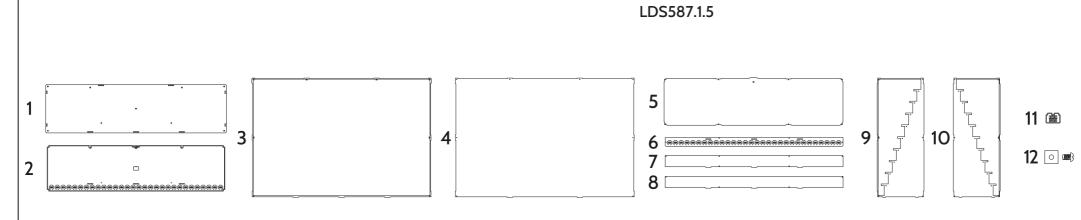

### **INSTRUCTIONS FOR:** Limited Edition LEGO® Minifigure display case

- 1 Base 2 - Add-on

- 5 Lid
- 6 Shelf
- 7 Top back plate
- 8 Back plate
- 3 Front panel 9 Right panel
- 4 Back panel 10 Left panel
  - 11 Brick
  - 12 Cubes & screws (27 Boxes)

#### **INSTRUCTIONS FOR:** Limited Edition LEGO® Minifigure display case

LDS587.1.5

3

4

- 1 Base
- 2 Add-on

- 5 Lid
- 6 Shelf
- 7 Top back plate
- 8 Back plate
- 3 Front panel 9 Right panel
- 4 Back panel 10 Left panel
  - 11 Brick
  - 12 Cubes & screws (27 Boxes)

### **INSTRUCTIONS FOR:** Limited Edition LEGO<sup>®</sup> Minifigure display case

| 1 - Base |  |
|----------|--|
|----------|--|

- 2 Add-on

- 5 Lid
- 6 Shelf
- 7 Top back plate
- 8 Back plate
- 3 Front panel 9 Right panel
- 4 Back panel 10 Left panel
  - 11 Brick
  - 12 Cubes & screws (27 Boxes)