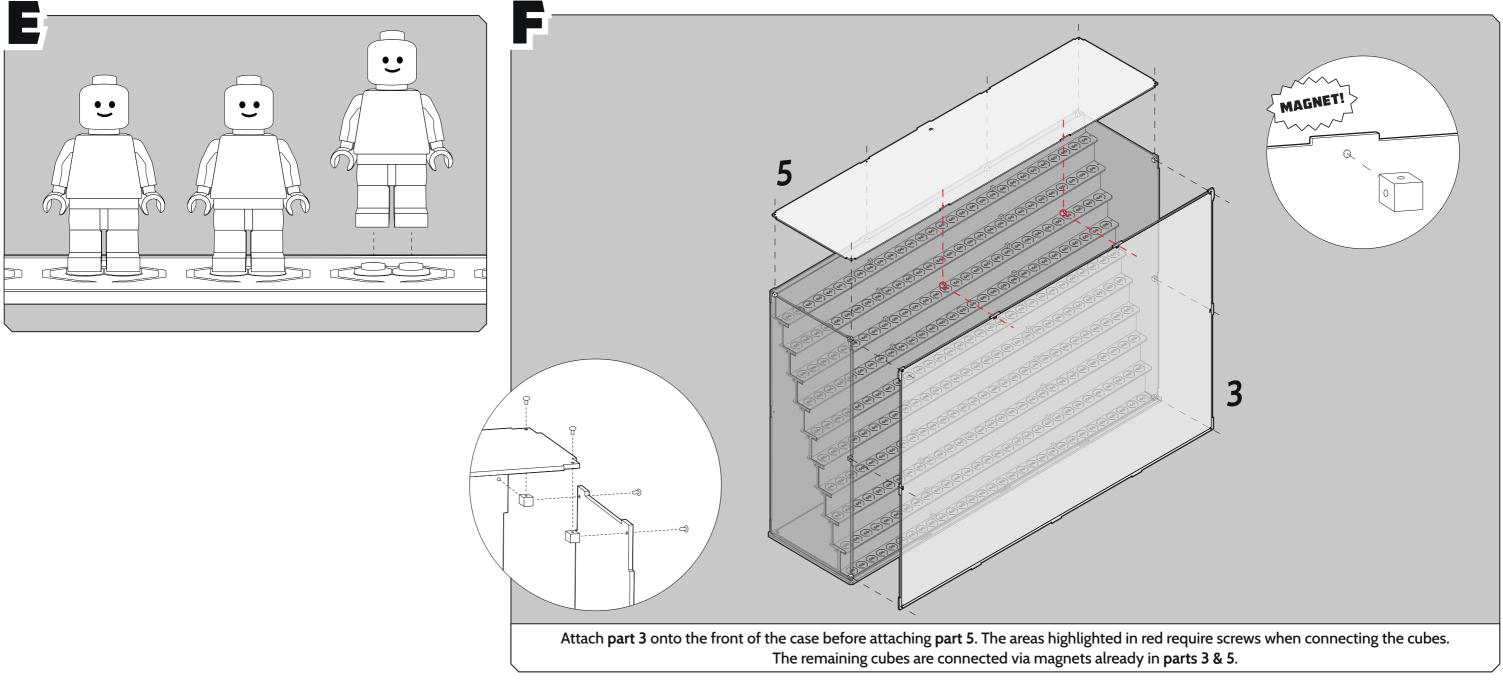

### **INSTRUCTIONS FOR:** Limited Edition LEGO® Minifigure display case

- 1 Base 2 - Add-on

- 5 Lid
- 6 Shelf
- 7 Top back plate
- 8 Back plate
- 3 Front panel 9 Right panel
- 4 Back panel 10 Left panel
  - 11 Brick
  - 12 Cubes & screws (27 Boxes)