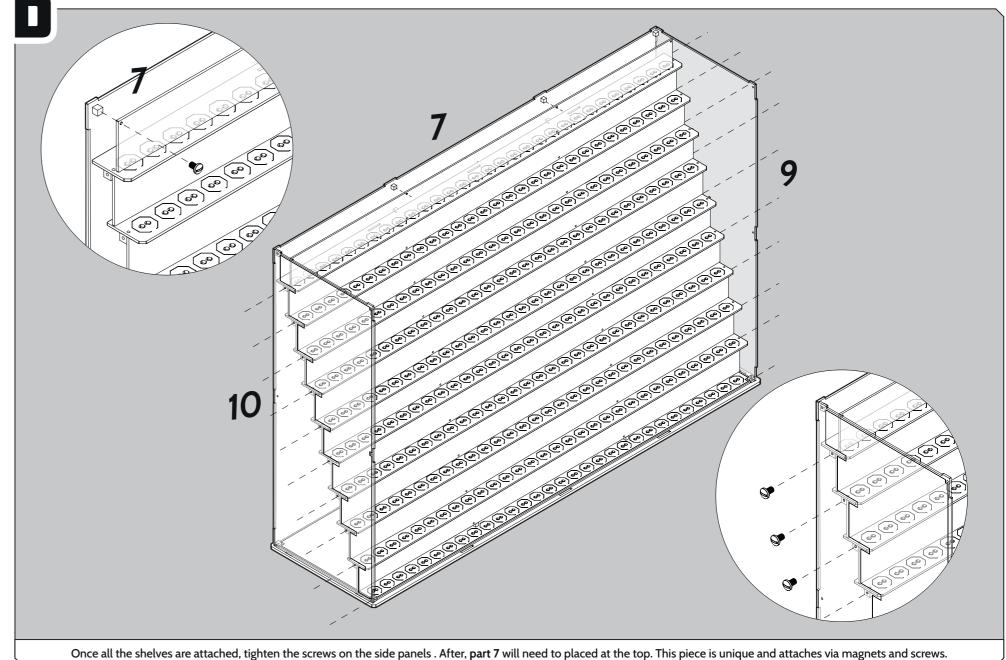

### **INSTRUCTIONS FOR:** Limited Edition LEGO® Minifigure display case

- 1 Base 2 - Add-on

- 5 Lid
- 6 Shelf
- 7 Top back plate
- 8 Back plate
- 3 Front panel 9 Right panel
- 4 Back panel 10 Left panel
  - 11 Brick
  - 12 Cubes & screws (27 Boxes)