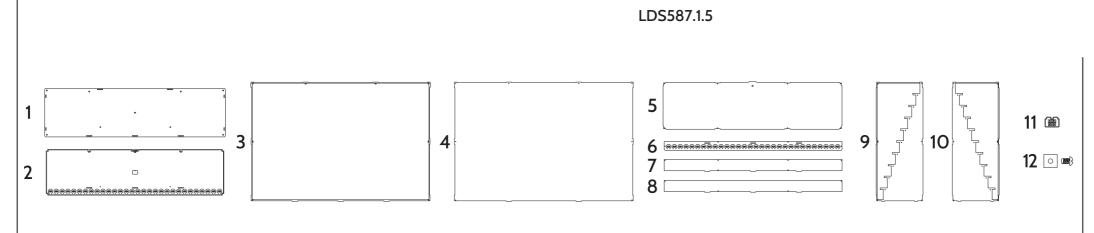

### **INSTRUCTIONS FOR:** Limited Edition LEGO® Minifigure display case

- 1 Base 2 - Add-on

- 5 Lid
- 6 Shelf
- 7 Top back plate
- 8 Back plate
- 3 Front panel 9 Right panel
- 4 Back panel 10 Left panel
  - 11 Brick
  - 12 Cubes & screws (27 Boxes)