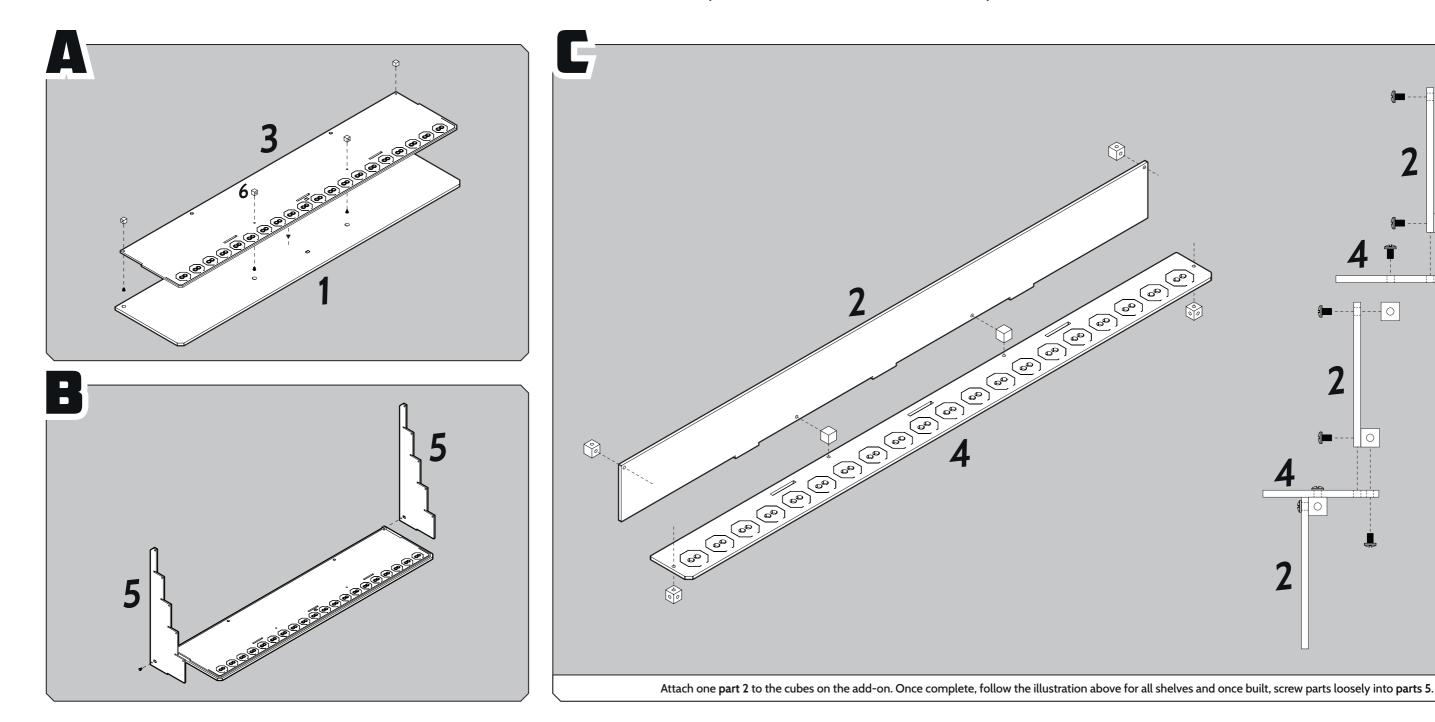

## **INSTRUCTIONS FOR:** Display podiums for LEGO® Minifigures

LDS902.3.3 & LDS902.5.3

\*While the process remains the same, some parts found in LDS902.3.3 and LDS902.5.3 are different widths, therefore requiring additional screws. LDS902.3.3 requires x9 cubes and scews. LDS902.5.3 requires x11 cubes and screw.