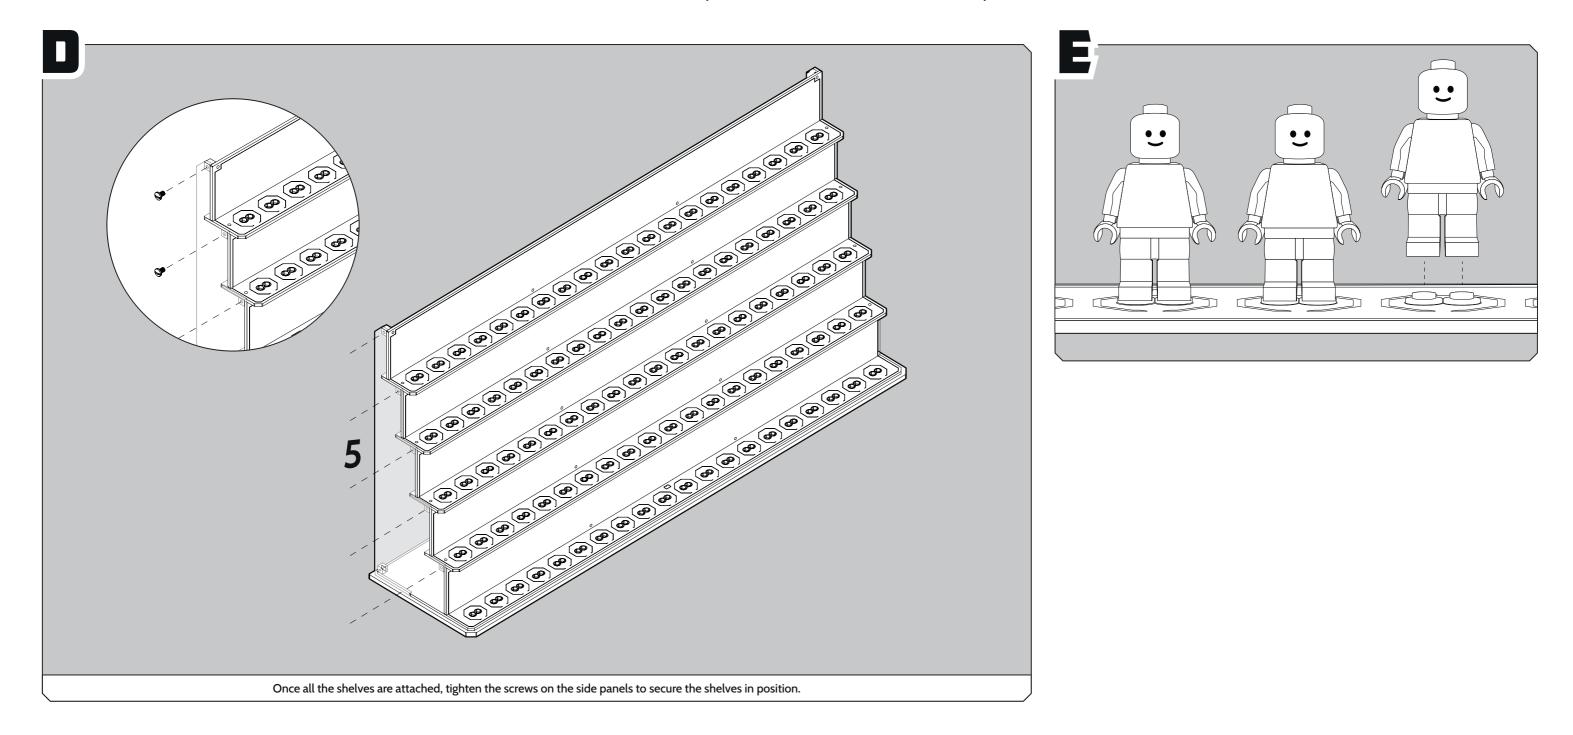

## **INSTRUCTIONS FOR:** Display podiums for LEGO® Minifigures

LDS902.3.3 & LDS902.5.3

\*While the process remains the same, some parts found in LDS902.3.3 and LDS902.5.3 are different widths, therefore requiring additional screws. LDS902.3.3 requires x9 cubes and scews. LDS902.5.3 requires x11 cubes and screw.