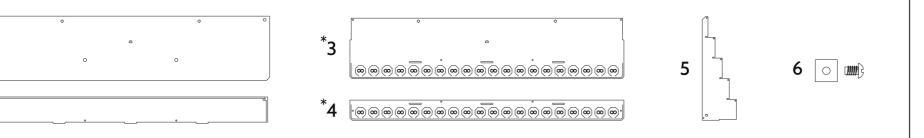

## **INSTRUCTIONS FOR:** Display podiums for LEGO® Minifigures

LDS902.3.3 & LDS902.5.3

\*While the process remains the same, some parts found in LDS902.3.3 and LDS902.5.3 are different widths, therefore requiring additional screws. LDS902.3.3 requires x9 cubes and scews. LDS902.5.3 requires x11 cubes and screw.