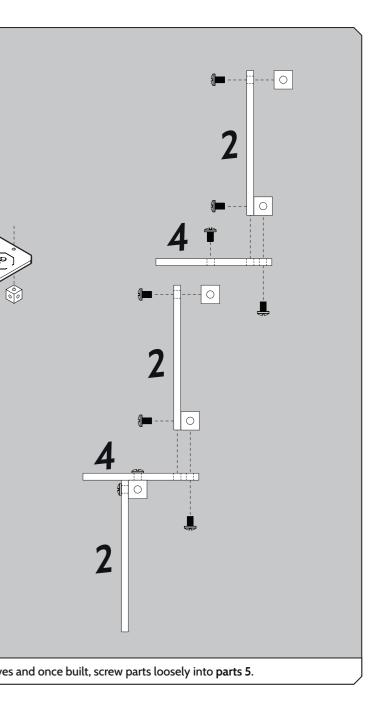

## **INSTRUCTIONS FOR:** Display podiums for LEGO® Minifigures

LDS902.3.3 & LDS902.5.3

\*While the process remains the same, some parts found in LDS902.3.3 and LDS902.5.3 are different widths, therefore requiring additional screws. LDS902.3.3 requires x9 cubes and scews. LDS902.5.3 requires x11 cubes and screw.