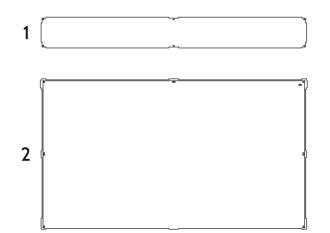

## **INSTRUCTIONS FOR:** LEGO® DC Batman: The Animated Series Gotham City display case

LDS677.1.7

1 - Top panel 7 - Stem 1 2 - Front panel 8 - Stem 2 3 - Add-on 9 - Hook

4 - Back panel5 - Base10 - Cubes & screws11 - Plaque

6 - Side panel