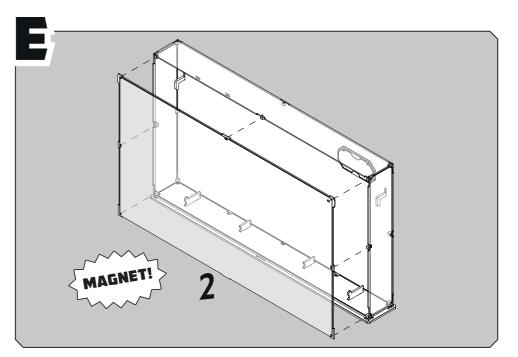

## **INSTRUCTIONS FOR:** LEGO® DC Batman: The Animated Series Gotham City display case

LDS677.1.7

1 - Top panel 7 - Stem 1 2 - Front panel 8 - Stem 2 3 - Add-on 9 - Hook

4 - Back panel5 - Base10 - Cubes & screws11 - Plaque

## **INSTRUCTIONS FOR:** LEGO® DC Batman: The Animated Series Gotham City display case

LDS677.1.7

1 - Top panel
2 - Front panel
3 - Add-on
7 - Stem 1
8 - Stem 2
9 - Hook

4 - Back panel5 - Base10 - Cubes & screws11 - Plaque