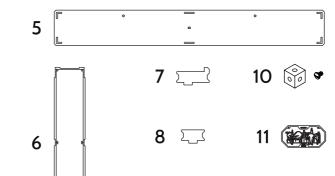

## **INSTRUCTIONS FOR:** LEGO® DC Batman: The Animated Series Gotham City display case

LDS677.1.7

1 - Top panel 7 - Stem 1 2 - Front panel 8 - Stem 2 3 - Add-on 9 - Hook

4 - Back panel5 - Base10 - Cubes & screws11 - Plaque

6 - Side panel

## **INSTRUCTIONS FOR:** LEGO® DC Batman: The Animated Series Gotham City display case

LDS677.1.7

1 - Top panel
2 - Front panel
3 - Add-on
7 - Stem 1
8 - Stem 2
9 - Hook

4 - Back panel5 - Base10 - Cubes & screws11 - Plaque