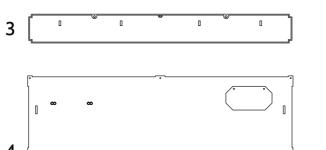

## **INSTRUCTIONS FOR:** LEGO® DC Batman: The Animated Series Gotham City display case

LDS677.1.7

1 - Top panel 7 - Stem 1 2 - Front panel 8 - Stem 2 3 - Add-on 9 - Hook

4 - Back panel5 - Base10 - Cubes & screws11 - Plaque

6 - Side panel