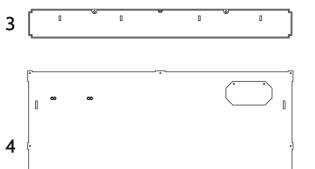

## **INSTRUCTIONS FOR:** LEGO® DC Batman: The Animated Series Gotham City display case

LDS677.1.7

1 - Top panel 7 - Stem 1 2 - Front panel 8 - Stem 2 3 - Add-on 9 - Hook

4 - Back panel5 - Base10 - Cubes & screws11 - Plaque

6 - Side panel

## **INSTRUCTIONS FOR:** LEGO® DC Batman: The Animated Series Gotham City display case

LDS677.1.7

1 - Top panel
2 - Front panel
3 - Add-on
7 - Stem 1
8 - Stem 2
9 - Hook

4 - Back panel5 - Base10 - Cubes & screws11 - Plaque