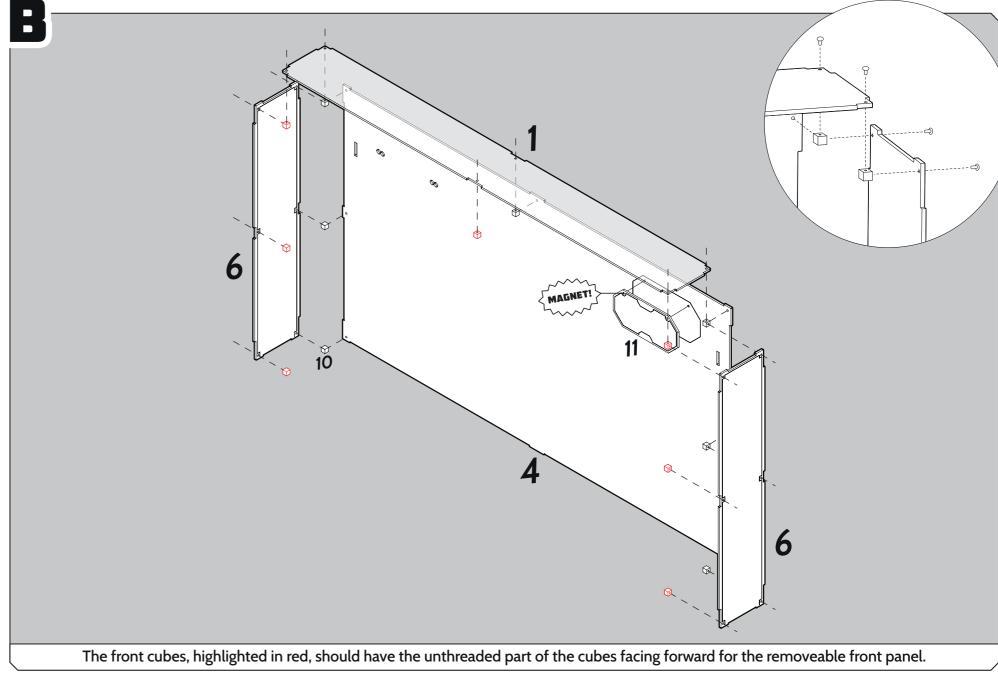

## **INSTRUCTIONS FOR:** LEGO® DC Batman: The Animated Series Gotham City display case

LDS677.1.7

1 - Top panel 7 - Stem 1 2 - Front panel 8 - Stem 2 3 - Add-on 9 - Hook

4 - Back panel5 - Base10 - Cubes & screws11 - Plaque

6 - Side panel

## **INSTRUCTIONS FOR:** LEGO® DC Batman: The Animated Series Gotham City display case

LDS677.1.7

1 - Top panel
2 - Front panel
3 - Add-on
7 - Stem 1
8 - Stem 2
9 - Hook

4 - Back panel5 - Base10 - Cubes & screws11 - Plaque