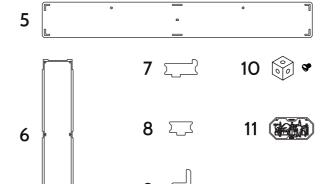

## **INSTRUCTIONS FOR:** LEGO® DC Batman: The Animated Series Gotham City display case

LDS677.1.7

1 - Top panel 7 - Stem 1 2 - Front panel 8 - Stem 2 3 - Add-on 9 - Hook

4 - Back panel5 - Base10 - Cubes & screws11 - Plaque

6 - Side panel