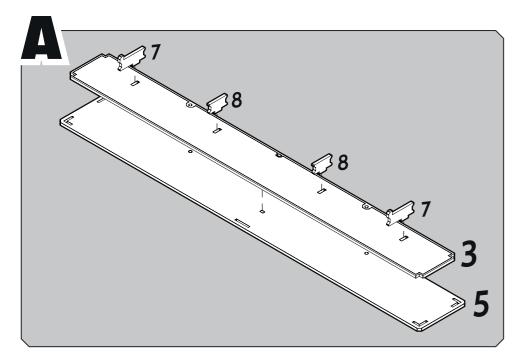

## **INSTRUCTIONS FOR:** LEGO® DC Batman: The Animated Series Gotham City display case

LDS677.1.7

1 - Top panel 7 - Stem 1 2 - Front panel 8 - Stem 2 3 - Add-on 9 - Hook

4 - Back panel5 - Base10 - Cubes & screws11 - Plaque

6 - Side panel