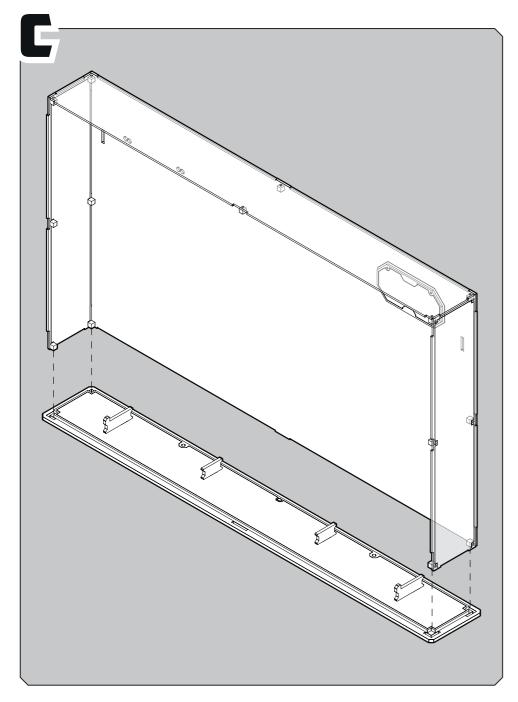

## **INSTRUCTIONS FOR:** LEGO® DC Batman: The Animated Series Gotham City display case

LDS677.1.7

1 - Top panel 7 - Stem 1 2 - Front panel 8 - Stem 2 3 - Add-on 9 - Hook

4 - Back panel5 - Base10 - Cubes & screws11 - Plaque

6 - Side panel

## **INSTRUCTIONS FOR:** LEGO® DC Batman: The Animated Series Gotham City display case

LDS677.1.7

1 - Top panel
2 - Front panel
3 - Add-on
7 - Stem 1
8 - Stem 2
9 - Hook

4 - Back panel5 - Base10 - Cubes & screws11 - Plaque