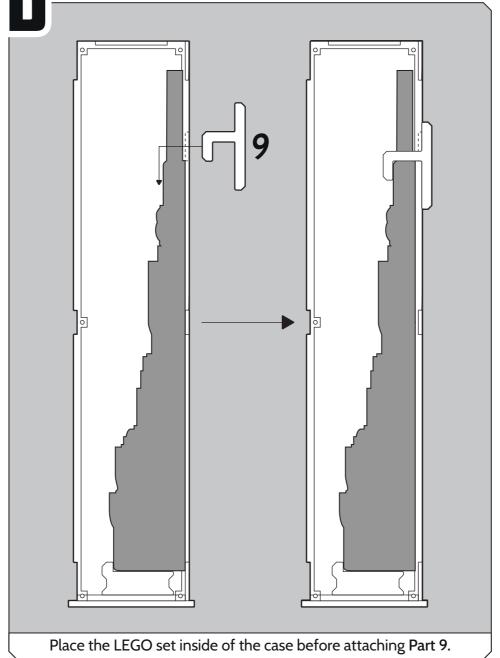

## **INSTRUCTIONS FOR:** LEGO® DC Batman: The Animated Series Gotham City display case

LDS677.1.7

1 - Top panel 7 - Stem 1 2 - Front panel 8 - Stem 2 3 - Add-on 9 - Hook

4 - Back panel5 - Base10 - Cubes & screws11 - Plaque

## **INSTRUCTIONS FOR:** LEGO® DC Batman: The Animated Series Gotham City display case

LDS677.1.7

1 - Top panel
2 - Front panel
3 - Add-on
7 - Stem 1
8 - Stem 2
9 - Hook

4 - Back panel5 - Base10 - Cubes & screws11 - Plaque