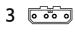

## INSTRUCTIONS FOR: LEGO® Midi-scale Millennium Falcon open wall mount display

B

LDS676.1.11

6 - Support stem 1 - Backplate 1 7 - Top plate 2 - Add-on 3 - Shelf 8 - No. Identifier 4 - Backplate 2 9 - Flat head screw 5 - Side stem 10 - Cube & screws