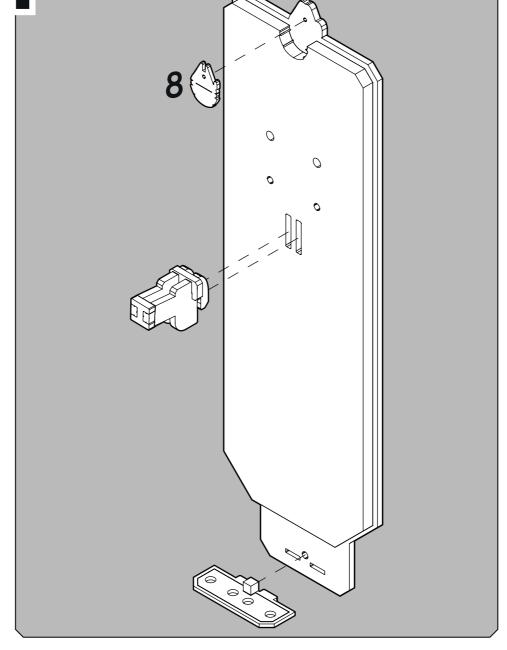

## INSTRUCTIONS FOR: LEGO® Midi-scale Millennium Falcon open wall mount display

B

LDS676.1.11

6 - Support stem 1 - Backplate 1 7 - Top plate 2 - Add-on 3 - Shelf 8 - No. Identifier 4 - Backplate 2 9 - Flat head screw 5 - Side stem 10 - Cube & screws

# INSTRUCTIONS FOR: LEGO® Midi-scale Millennium Falcon open wall mount display

LDS676.1.11

9 | | | | | | | |

6 - Support stem 1 - Backplate 1 7 - Top plate 2 - Add-on 3 - Shelf 8 - No. Identifier 4 - Backplate 2 9 - Flat head screw

10 - Cube & screws

5 - Side stem