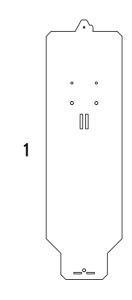

## INSTRUCTIONS FOR: LEGO® Midi-scale Millennium Falcon open wall mount display

B

LDS676.1.11

6 - Support stem 1 - Backplate 1 7 - Top plate 2 - Add-on 3 - Shelf 8 - No. Identifier 4 - Backplate 2 9 - Flat head screw 5 - Side stem 10 - Cube & screws