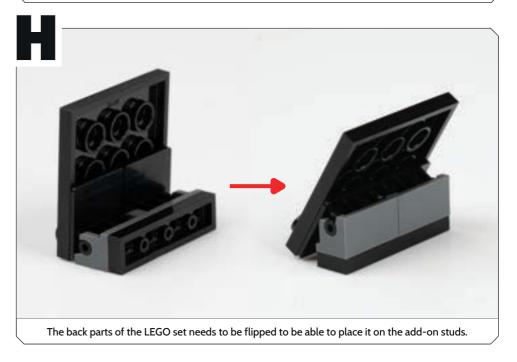

RUCTIONS FOR: LEGO® Midi-scale Millennium Falcon open wall mount display





B











LDS676.1.11







6 - Support stem 1 - Backplate 1 7 - Top plate 2 - Add-on 3 - Shelf 8 - No. Identifier 4 - Backplate 2 9 - Flat head screw 5 - Side stem 10 - Cube & screws









## **PLEASE NOTE:**

All acrylic parts have protective film applied on both sides.

Some pieces appear with slightly translucent film, this will need to be removed before assembly.

> Ensure all engraved lines face outwards.

# INSTRUCTIONS FOR: LEGO® Midi-scale Millennium Falcon open wall mount display

LDS676.1.11



















9 | | | | | | | |



6 - Support stem 1 - Backplate 1 7 - Top plate 2 - Add-on 3 - Shelf 8 - No. Identifier 4 - Backplate 2 9 - Flat head screw

10 - Cube & screws







5 - Side stem