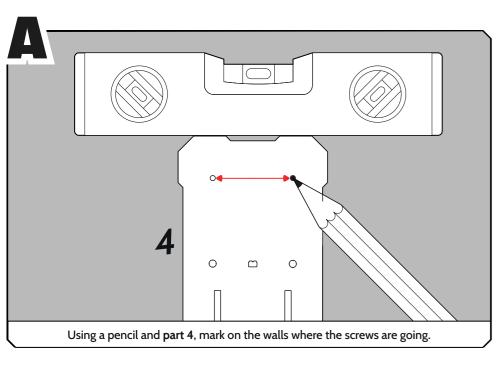

## INSTRUCTIONS FOR: LEGO® Midi-scale Millennium Falcon open wall mount display

B

LDS676.1.11

6 - Support stem 1 - Backplate 1 7 - Top plate 2 - Add-on 3 - Shelf 8 - No. Identifier 4 - Backplate 2 9 - Flat head screw 5 - Side stem 10 - Cube & screws

10 - Cube & screws

5 - Side stem