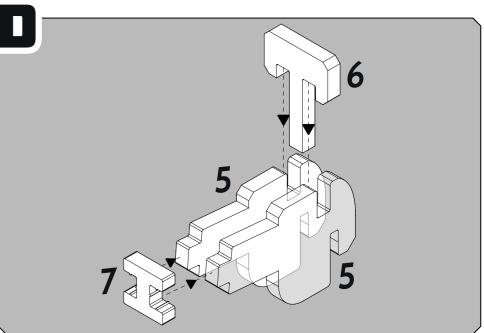

## INSTRUCTIONS FOR: LEGO® Midi-scale Millennium Falcon open wall mount display

B

LDS676.1.11

6 - Support stem 1 - Backplate 1 7 - Top plate 2 - Add-on 3 - Shelf 8 - No. Identifier 4 - Backplate 2 9 - Flat head screw 5 - Side stem 10 - Cube & screws

# INSTRUCTIONS FOR: LEGO® Midi-scale Millennium Falcon open wall mount display

LDS676.1.11

9 | | | | | | | |

6 - Support stem 1 - Backplate 1 7 - Top plate 2 - Add-on 3 - Shelf 8 - No. Identifier 4 - Backplate 2 9 - Flat head screw

10 - Cube & screws

5 - Side stem