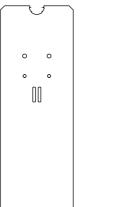

# INSTRUCTIONS FOR: LEGO® Midi-scale Millennium Falcon open wall mount display

LDS676.1.11

9 | | | | | | | |

6 - Support stem 1 - Backplate 1 7 - Top plate 2 - Add-on 3 - Shelf 8 - No. Identifier 4 - Backplate 2 9 - Flat head screw

10 - Cube & screws

5 - Side stem