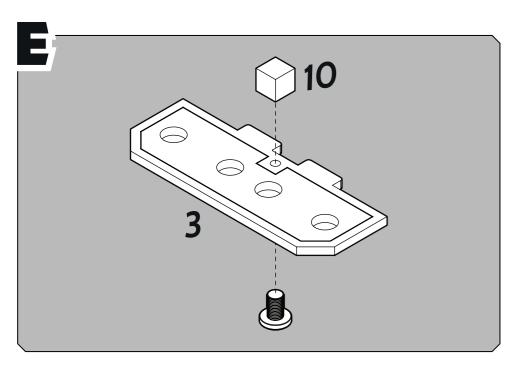

## INSTRUCTIONS FOR: LEGO® Midi-scale Millennium Falcon open wall mount display

B

LDS676.1.11

6 - Support stem 1 - Backplate 1 7 - Top plate 2 - Add-on 3 - Shelf 8 - No. Identifier 4 - Backplate 2 9 - Flat head screw 5 - Side stem 10 - Cube & screws

# INSTRUCTIONS FOR: LEGO® Midi-scale Millennium Falcon open wall mount display

LDS676.1.11

9 | | | | | | | |

6 - Support stem 1 - Backplate 1 7 - Top plate 2 - Add-on 3 - Shelf 8 - No. Identifier 4 - Backplate 2 9 - Flat head screw

10 - Cube & screws

5 - Side stem