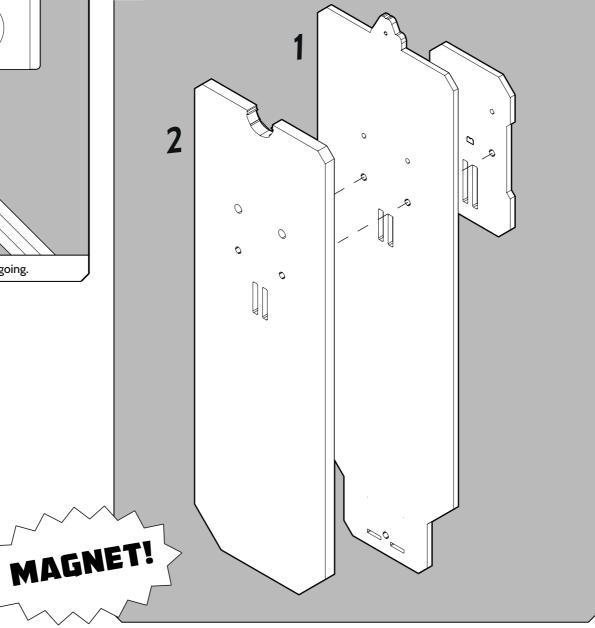

## INSTRUCTIONS FOR: LEGO® Midi-scale Millennium Falcon open wall mount display

B

LDS676.1.11

6 - Support stem 1 - Backplate 1 7 - Top plate 2 - Add-on 3 - Shelf 8 - No. Identifier 4 - Backplate 2 9 - Flat head screw 5 - Side stem 10 - Cube & screws

10 - Cube & screws

5 - Side stem