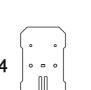

## INSTRUCTIONS FOR: LEGO® Midi-scale Millennium Falcon open wall mount display

B

LDS676.1.11

6 - Support stem 1 - Backplate 1 7 - Top plate 2 - Add-on 3 - Shelf 8 - No. Identifier 4 - Backplate 2 9 - Flat head screw 5 - Side stem 10 - Cube & screws