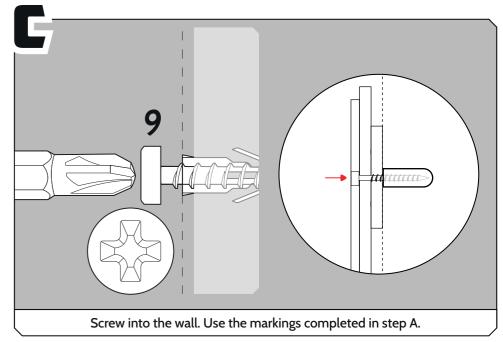

## INSTRUCTIONS FOR: LEGO® Midi-scale Millennium Falcon open wall mount display

B

LDS676.1.11

6 - Support stem 1 - Backplate 1 7 - Top plate 2 - Add-on 3 - Shelf 8 - No. Identifier 4 - Backplate 2 9 - Flat head screw 5 - Side stem 10 - Cube & screws

10 - Cube & screws

5 - Side stem