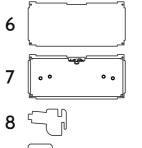

### INSTRUCTIONS FOR: LEGO® Midi-scale Millennium Falcon wall mounted case.

LDS675.1.10

1 - Font panel 8 - Side stem
2 - Backplate 1 9 - Support stem
3 - Backplate 2 10 - Top plate
4 - Left panel 11 - No. Identifier
5 - Right panel 12 - Cubes & screws
6 - Top panel 13 - Flat head screw

7 - Bottom panel