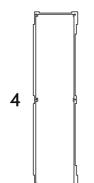

## **INSTRUCTIONS FOR:** LEGO® Midi-scale Millennium Falcon wall mounted case.

LDS675.1.10

10 I - Font panel 2 - Backplate 1

12 😚 😭

8 - Side stem9 - Support stem

3 - Backplate 2 10 - Top plate

4 - Left panel 11 - No. Identifier

5 - Right panel6 - Top panel12 - Cubes & screws13 - Flat head screw

7 - Bottom panel

110