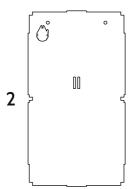

## **INSTRUCTIONS FOR:** LEGO® Midi-scale Millennium Falcon wall mounted case.

LDS675.1.10

10 I - Font panel 2 - Backplate 1

12 😚 😭

8 - Side stem9 - Support stem

3 - Backplate 2 10 - Top plate

4 - Left panel 11 - No. Identifier

5 - Right panel6 - Top panel12 - Cubes & screws13 - Flat head screw

7 - Bottom panel

110

## INSTRUCTIONS FOR: LEGO® Midi-scale Millennium Falcon wall mounted case.

LDS675.1.10

10

12 😜 🐿

11

1 - Font panel 8 - Side stem
2 - Backplate 1 9 - Support stem
3 - Backplate 2 10 - Top plate
4 - Left panel 11 - No. Identifier

5 - Right panel 12 - Cubes & screws 6 - Top panel 13 - Flat head screw

7 - Bottom panel

### INSTRUCTIONS FOR: LEGO® Midi-scale Millennium Falcon wall mounted case.

LDS675.1.10

1 - Font panel 8 - Side stem
2 - Backplate 1 9 - Support stem
3 - Backplate 2 10 - Top plate
4 - Left panel 11 - No. Identifier
5 - Right panel 12 - Cubes & screws
6 - Top panel 13 - Flat head screw

7 - Bottom panel