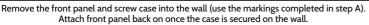

## INSTRUCTIONS FOR: LEGO® Midi-scale Millennium Falcon wall mounted case.

LDS675.1.10

10

12 😜 🐿

11

1 - Font panel 8 - Side stem
2 - Backplate 1 9 - Support stem
3 - Backplate 2 10 - Top plate
4 - Left panel 11 - No. Identifier

5 - Right panel 12 - Cubes & screws 6 - Top panel 13 - Flat head screw

7 - Bottom panel