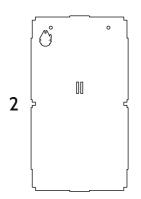

## **INSTRUCTIONS FOR:** LEGO® Midi-scale Millennium Falcon wall mounted case.

LDS675.1.10

10 I - Font panel 2 - Backplate 1

12 😚 😭

8 - Side stem9 - Support stem

3 - Backplate 2 10 - Top plate

4 - Left panel 11 - No. Identifier

5 - Right panel6 - Top panel12 - Cubes & screws13 - Flat head screw

7 - Bottom panel

110

## INSTRUCTIONS FOR: LEGO® Midi-scale Millennium Falcon wall mounted case.

LDS675.1.10

10

12 😜 🐿

11

1 - Font panel 8 - Side stem
2 - Backplate 1 9 - Support stem
3 - Backplate 2 10 - Top plate
4 - Left panel 11 - No. Identifier

5 - Right panel 12 - Cubes & screws 6 - Top panel 13 - Flat head screw

7 - Bottom panel

### INSTRUCTIONS FOR: LEGO® Midi-scale Millennium Falcon wall mounted case.

LDS675.1.10

1 - Font panel 8 - Side stem
2 - Backplate 1 9 - Support stem
3 - Backplate 2 10 - Top plate
4 - Left panel 11 - No. Identifier
5 - Right panel 12 - Cubes & screws
6 - Top panel 13 - Flat head screw

7 - Bottom panel