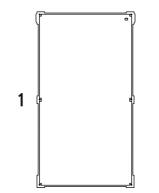

## **INSTRUCTIONS FOR:** LEGO® Midi-scale Millennium Falcon wall mounted case.

LDS675.1.10

10 I - Font panel 2 - Backplate 1

12 😚 😭

8 - Side stem9 - Support stem

3 - Backplate 2 10 - Top plate

4 - Left panel 11 - No. Identifier

5 - Right panel6 - Top panel12 - Cubes & screws13 - Flat head screw

7 - Bottom panel

110