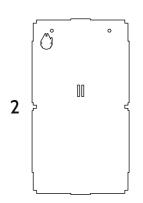

## INSTRUCTIONS FOR: LEGO® Midi-scale Millennium Falcon wall mounted case.

LDS675.1.10

10

12 😜 🐿

11

1 - Font panel 8 - Side stem
2 - Backplate 1 9 - Support stem
3 - Backplate 2 10 - Top plate
4 - Left panel 11 - No. Identifier

5 - Right panel 12 - Cubes & screws 6 - Top panel 13 - Flat head screw

7 - Bottom panel