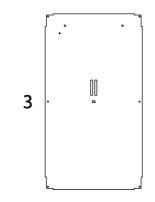

### INSTRUCTIONS FOR: LEGO® Midi-scale Millennium Falcon wall mounted case.

LDS675.1.10

1 - Font panel 8 - Side stem
2 - Backplate 1 9 - Support stem
3 - Backplate 2 10 - Top plate
4 - Left panel 11 - No. Identifier
5 - Right panel 12 - Cubes & screws
6 - Top panel 13 - Flat head screw

7 - Bottom panel