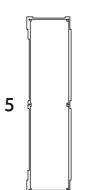

## INSTRUCTIONS FOR: LEGO® Midi-scale Millennium Falcon wall mounted case.

LDS675.1.10

10

12 😜 🐿

11

1 - Font panel 8 - Side stem
2 - Backplate 1 9 - Support stem
3 - Backplate 2 10 - Top plate
4 - Left panel 11 - No. Identifier

5 - Right panel 12 - Cubes & screws 6 - Top panel 13 - Flat head screw

7 - Bottom panel