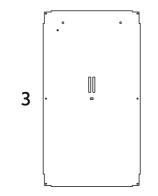

## **INSTRUCTIONS FOR:** LEGO® Midi-scale Millennium Falcon wall mounted case.

LDS675.1.10

10 I - Font panel 2 - Backplate 1

12 😚 😭

8 - Side stem9 - Support stem

3 - Backplate 2 10 - Top plate

4 - Left panel 11 - No. Identifier

5 - Right panel6 - Top panel12 - Cubes & screws13 - Flat head screw

7 - Bottom panel

110

## INSTRUCTIONS FOR: LEGO® Midi-scale Millennium Falcon wall mounted case.

LDS675.1.10

10

12 😜 🐿

11

1 - Font panel 8 - Side stem
2 - Backplate 1 9 - Support stem
3 - Backplate 2 10 - Top plate
4 - Left panel 11 - No. Identifier

5 - Right panel 12 - Cubes & screws 6 - Top panel 13 - Flat head screw

7 - Bottom panel

### INSTRUCTIONS FOR: LEGO® Midi-scale Millennium Falcon wall mounted case.

LDS675.1.10

1 - Font panel 8 - Side stem
2 - Backplate 1 9 - Support stem
3 - Backplate 2 10 - Top plate
4 - Left panel 11 - No. Identifier
5 - Right panel 12 - Cubes & screws
6 - Top panel 13 - Flat head screw

7 - Bottom panel