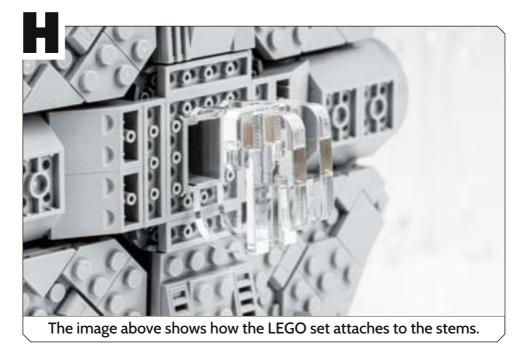

### INSTRUCTIONS FOR: LEGO® Midi-scale Millennium Falcon wall mounted case.

LDS675.1.10

1 - Font panel 8 - Side stem
2 - Backplate 1 9 - Support stem
3 - Backplate 2 10 - Top plate
4 - Left panel 11 - No. Identifier
5 - Right panel 12 - Cubes & screws
6 - Top panel 13 - Flat head screw

7 - Bottom panel