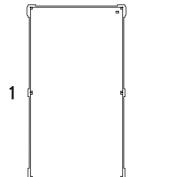

## **INSTRUCTIONS FOR:** LEGO® Midi-scale Millennium Falcon wall mounted case.

LDS675.1.10

10 I - Font panel 2 - Backplate 1

12 😚 😭

8 - Side stem9 - Support stem

3 - Backplate 2 10 - Top plate

4 - Left panel 11 - No. Identifier

5 - Right panel6 - Top panel12 - Cubes & screws13 - Flat head screw

7 - Bottom panel

110

## INSTRUCTIONS FOR: LEGO® Midi-scale Millennium Falcon wall mounted case.

LDS675.1.10

10

12 😜 🐿

11

1 - Font panel 8 - Side stem
2 - Backplate 1 9 - Support stem
3 - Backplate 2 10 - Top plate
4 - Left panel 11 - No. Identifier

5 - Right panel 12 - Cubes & screws 6 - Top panel 13 - Flat head screw

7 - Bottom panel

### INSTRUCTIONS FOR: LEGO® Midi-scale Millennium Falcon wall mounted case.

LDS675.1.10

1 - Font panel 8 - Side stem
2 - Backplate 1 9 - Support stem
3 - Backplate 2 10 - Top plate
4 - Left panel 11 - No. Identifier
5 - Right panel 12 - Cubes & screws
6 - Top panel 13 - Flat head screw

7 - Bottom panel