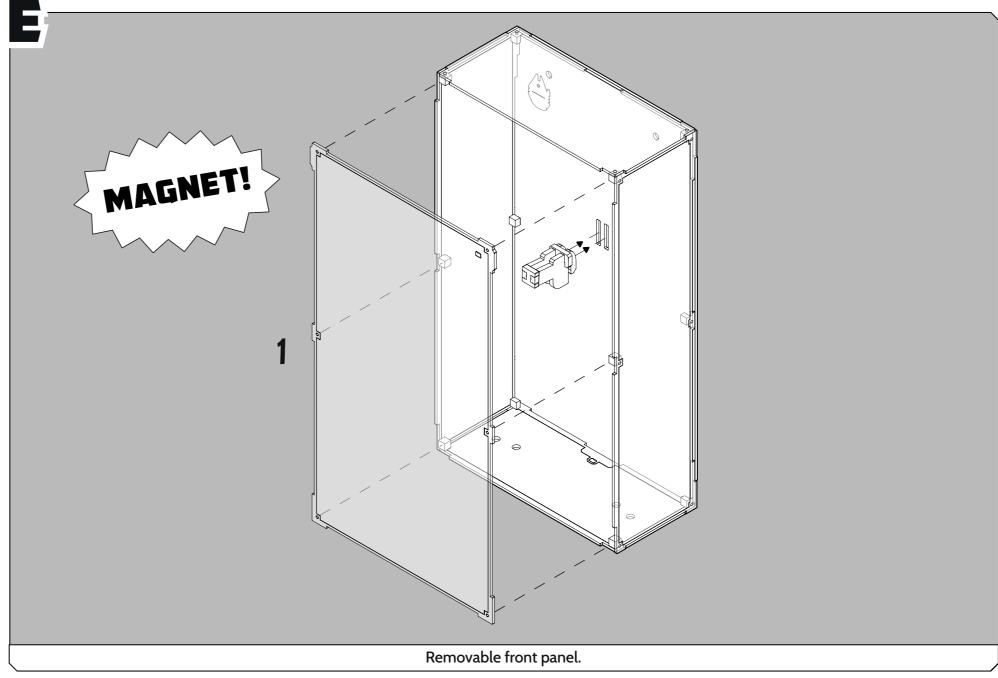

## **INSTRUCTIONS FOR:** LEGO® Midi-scale Millennium Falcon wall mounted case.

LDS675.1.10

10 I - Font panel 2 - Backplate 1

12 😚 😭

8 - Side stem9 - Support stem

3 - Backplate 2 10 - Top plate

4 - Left panel 11 - No. Identifier

5 - Right panel6 - Top panel12 - Cubes & screws13 - Flat head screw

7 - Bottom panel

110

## INSTRUCTIONS FOR: LEGO® Midi-scale Millennium Falcon wall mounted case.

LDS675.1.10

10

12 😜 🐿

11

1 - Font panel 8 - Side stem
2 - Backplate 1 9 - Support stem
3 - Backplate 2 10 - Top plate
4 - Left panel 11 - No. Identifier

5 - Right panel 12 - Cubes & screws 6 - Top panel 13 - Flat head screw

7 - Bottom panel

### INSTRUCTIONS FOR: LEGO® Midi-scale Millennium Falcon wall mounted case.

LDS675.1.10

1 - Font panel 8 - Side stem
2 - Backplate 1 9 - Support stem
3 - Backplate 2 10 - Top plate
4 - Left panel 11 - No. Identifier
5 - Right panel 12 - Cubes & screws
6 - Top panel 13 - Flat head screw

7 - Bottom panel