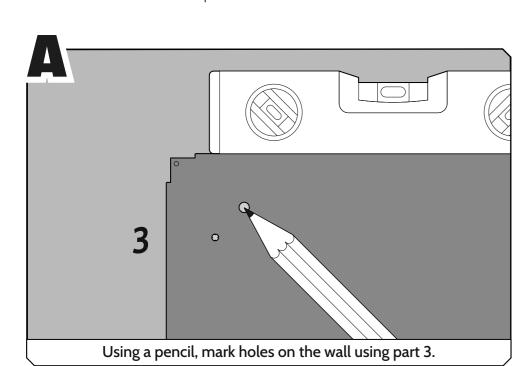

#### PLEASE NOTE:

All acrylic parts have protective film applied on both sides.

Some pieces appear with slightly translucent film, this will need to be removed before assembly.

Ensure all engraved lines face outwards.