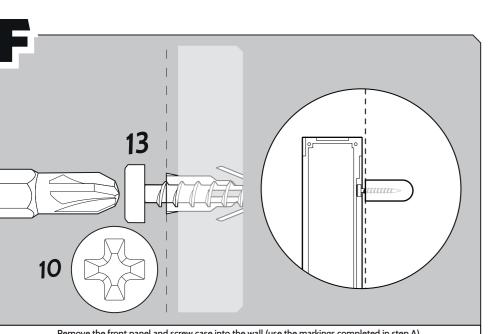

## **INSTRUCTIONS FOR:** LEGO® Midi-scale Millennium Falcon wall mounted case.

LDS675.1.10

10 I - Font panel 2 - Backplate 1

12 😚 😭

8 - Side stem9 - Support stem

3 - Backplate 2 10 - Top plate

4 - Left panel 11 - No. Identifier

5 - Right panel6 - Top panel12 - Cubes & screws13 - Flat head screw

7 - Bottom panel

110