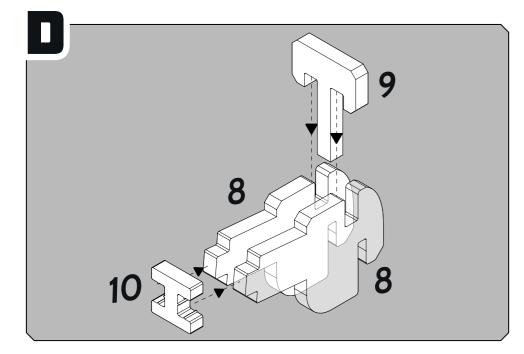

nel 2 - Backplate 1

12 😚 😭

8 - Side stem9 - Support stem

3 - Backplate 2 10 - Top plate

4 - Left panel 11 - No. Identifier

5 - Right panel6 - Top panel12 - Cubes & screws13 - Flat head screw

7 - Bottom panel



110



# WICKED BRICK

#### PLEASE NOTE:

All acrylic parts have protective film applied on both sides.

Some pieces appear with slightly translucent film, this will need to be removed before assembly.

Ensure all engraved lines face outwards.

## INSTRUCTIONS FOR: LEGO® Midi-scale Millennium Falcon wall mounted case.

LDS675.1.10















10

12 😜 🐿

11

1 - Font panel 8 - Side stem
2 - Backplate 1 9 - Support stem
3 - Backplate 2 10 - Top plate
4 - Left panel 11 - No. Identifier

5 - Right panel 12 - Cubes & screws 6 - Top panel 13 - Flat head screw

7 - Bottom panel





# WICKED BRICK

#### PLEASE NOTE:

All acrylic parts have protective film applied on both sides.

Some pieces appear with slightly translucent film, this will need to be removed before assembly.

Ensure all engraved lines face outwards.

### INSTRUCTIONS FOR: LEGO® Midi-scale Millennium Falcon wall mounted case.

LDS675.1.10















1 - Font panel 8 - Side stem
2 - Backplate 1 9 - Support stem
3 - Backplate 2 10 - Top plate
4 - Left panel 11 - No. Identifier
5 - Right panel 12 - Cubes & screws
6 - Top panel 13 - Flat head screw

7 - Bottom panel