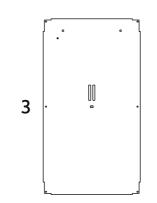

## **INSTRUCTIONS FOR:** LEGO® Midi-scale Millennium Falcon wall mounted case.

LDS675.1.10

10 I - Font panel 2 - Backplate 1

12 😚 😭

8 - Side stem9 - Support stem

3 - Backplate 2 10 - Top plate

4 - Left panel 11 - No. Identifier

5 - Right panel6 - Top panel12 - Cubes & screws13 - Flat head screw

7 - Bottom panel

110

## INSTRUCTIONS FOR: LEGO® Midi-scale Millennium Falcon wall mounted case.

LDS675.1.10

10

12 😜 🐿

11

1 - Font panel 8 - Side stem
2 - Backplate 1 9 - Support stem
3 - Backplate 2 10 - Top plate
4 - Left panel 11 - No. Identifier

5 - Right panel 12 - Cubes & screws 6 - Top panel 13 - Flat head screw

7 - Bottom panel

### INSTRUCTIONS FOR: LEGO® Midi-scale Millennium Falcon wall mounted case.

LDS675.1.10

1 - Font panel 8 - Side stem
2 - Backplate 1 9 - Support stem
3 - Backplate 2 10 - Top plate
4 - Left panel 11 - No. Identifier
5 - Right panel 12 - Cubes & screws
6 - Top panel 13 - Flat head screw

7 - Bottom panel