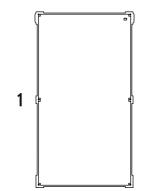

## **INSTRUCTIONS FOR:** LEGO® Midi-scale Millennium Falcon wall mounted case.

LDS675.1.10

10 I - Font panel 2 - Backplate 1

12 😚 😭

8 - Side stem9 - Support stem

3 - Backplate 2 10 - Top plate

4 - Left panel 11 - No. Identifier

5 - Right panel6 - Top panel12 - Cubes & screws13 - Flat head screw

7 - Bottom panel

110

## INSTRUCTIONS FOR: LEGO® Midi-scale Millennium Falcon wall mounted case.

LDS675.1.10

10

12 😜 🐿

11

1 - Font panel 8 - Side stem
2 - Backplate 1 9 - Support stem
3 - Backplate 2 10 - Top plate
4 - Left panel 11 - No. Identifier

5 - Right panel 12 - Cubes & screws 6 - Top panel 13 - Flat head screw

7 - Bottom panel

### INSTRUCTIONS FOR: LEGO® Midi-scale Millennium Falcon wall mounted case.

LDS675.1.10

1 - Font panel 8 - Side stem
2 - Backplate 1 9 - Support stem
3 - Backplate 2 10 - Top plate
4 - Left panel 11 - No. Identifier
5 - Right panel 12 - Cubes & screws
6 - Top panel 13 - Flat head screw

7 - Bottom panel