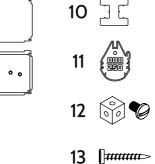

### INSTRUCTIONS FOR: LEGO® Midi-scale Millennium Falcon wall mounted case.

LDS675.1.10

1 - Font panel 8 - Side stem
2 - Backplate 1 9 - Support stem
3 - Backplate 2 10 - Top plate
4 - Left panel 11 - No. Identifier
5 - Right panel 12 - Cubes & screws
6 - Top panel 13 - Flat head screw

7 - Bottom panel