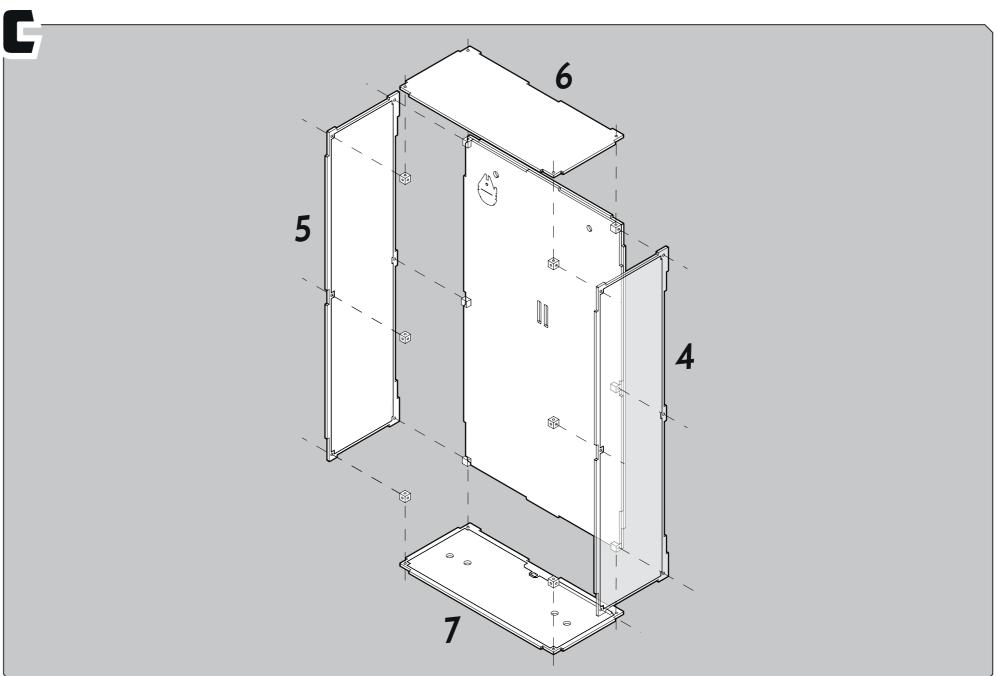

## **INSTRUCTIONS FOR:** LEGO® Midi-scale Millennium Falcon wall mounted case.

LDS675.1.10

10 I - Font panel 2 - Backplate 1

12 😚 😭

8 - Side stem9 - Support stem

3 - Backplate 2 10 - Top plate

4 - Left panel 11 - No. Identifier

5 - Right panel6 - Top panel12 - Cubes & screws13 - Flat head screw

7 - Bottom panel

110

## INSTRUCTIONS FOR: LEGO® Midi-scale Millennium Falcon wall mounted case.

LDS675.1.10

10

12 😜 🐿

11

1 - Font panel 8 - Side stem
2 - Backplate 1 9 - Support stem
3 - Backplate 2 10 - Top plate
4 - Left panel 11 - No. Identifier

5 - Right panel 12 - Cubes & screws 6 - Top panel 13 - Flat head screw

7 - Bottom panel

### INSTRUCTIONS FOR: LEGO® Midi-scale Millennium Falcon wall mounted case.

LDS675.1.10

1 - Font panel 8 - Side stem
2 - Backplate 1 9 - Support stem
3 - Backplate 2 10 - Top plate
4 - Left panel 11 - No. Identifier
5 - Right panel 12 - Cubes & screws
6 - Top panel 13 - Flat head screw

7 - Bottom panel