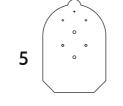

## **INSTRUCTIONS FOR:** LEGO® LE Dune Atreides Royal Ornithopter Wall Mount

LDS592.1.11

13

1 - Back panel 8 - Small support stem

2 - Main add-on3 - Backplate9 - Side stem10 - Large support stem

4 - Minifigure 11 - Clips backplate 12 - Plaque

5 - Minifigure add-on 13 - Numbered identifier

6 - Shelf 1 14 - Cubes and screws

7 - Shelf 2 15 - Flat head screw