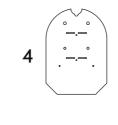

### INSTRUCTIONS FOR: LEGO® LE Dune Atreides Royal Ornithopter Wall Mount

LDS592.1.11

1 - Back panel

8 - Small support stem 9 - Side stem

2 - Main add-on 3 - Backplate

10 - Large support stem

11 - Clips

4 - Minifigure backplate

12 - Plaque 5 - Minifigure

add-on 6 - Shelf 1

13 - Numbered identifier 14 - Cubes and screws

15 - Flat head screw

7 - Shelf 2