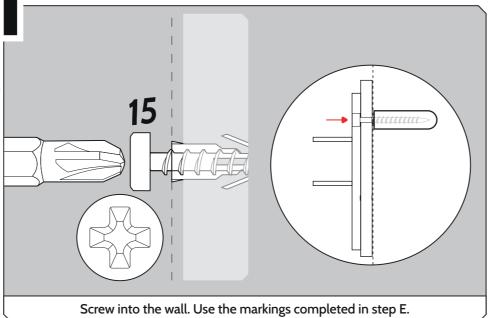

### INSTRUCTIONS FOR: LEGO® LE Dune Atreides Royal Ornithopter Wall Mount

LDS592.1.11

10

15

1 - Back panel 8 - Small support stem

9 - Side stem 2 - Main add-on

3 - Backplate 10 - Large support stem

11 - Clips 4 - Minifigure backplate 12 - Plaque

5 - Minifigure 13 - Numbered identifier add-on

14 - Cubes and screws 6 - Shelf 1

15 - Flat head screw **7** - Shelf 2

### INSTRUCTIONS FOR: LEGO® LE Dune Atreides Royal Ornithopter Wall Mount

LDS592.1.11

1 - Back panel

8 - Small support stem 9 - Side stem

2 - Main add-on 3 - Backplate

10 - Large support stem

11 - Clips

4 - Minifigure backplate

12 - Plaque 5 - Minifigure

add-on 6 - Shelf 1

13 - Numbered identifier 14 - Cubes and screws

15 - Flat head screw

7 - Shelf 2

## **INSTRUCTIONS FOR:** LEGO® LE Dune Atreides Royal Ornithopter Wall Mount

LDS592.1.11

13

1 - Back panel 8 - Small support stem

2 - Main add-on3 - Backplate9 - Side stem10 - Large support stem

4 - Minifigure 11 - Clips backplate 12 - Plaque

5 - Minifigure add-on 13 - Numbered identifier

6 - Shelf 1 14 - Cubes and screws

7 - Shelf 2 15 - Flat head screw