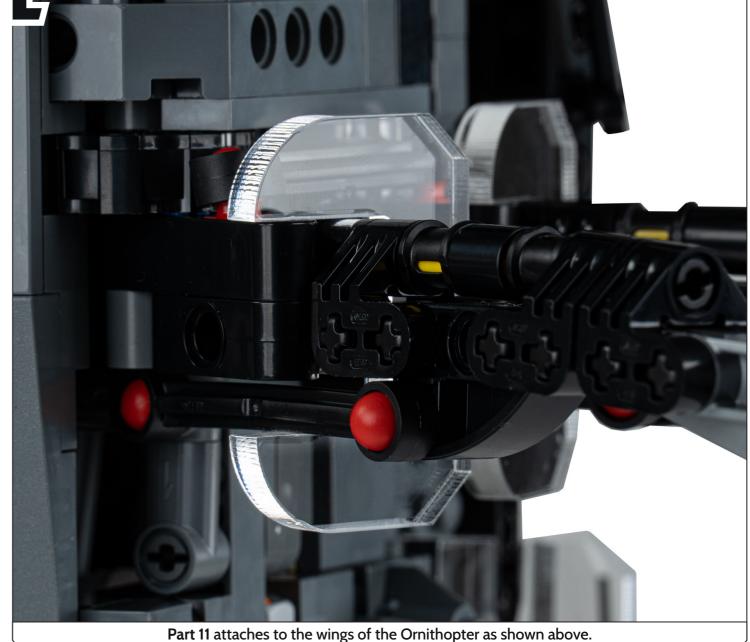

## **INSTRUCTIONS FOR:** LEGO® LE Dune Atreides Royal Ornithopter Wall Mount

LDS592.1.11

13

1 - Back panel 8 - Small support stem

2 - Main add-on3 - Backplate9 - Side stem10 - Large support stem

4 - Minifigure 11 - Clips backplate 12 - Plaque

5 - Minifigure add-on 13 - Numbered identifier

6 - Shelf 1 14 - Cubes and screws

7 - Shelf 2 15 - Flat head screw