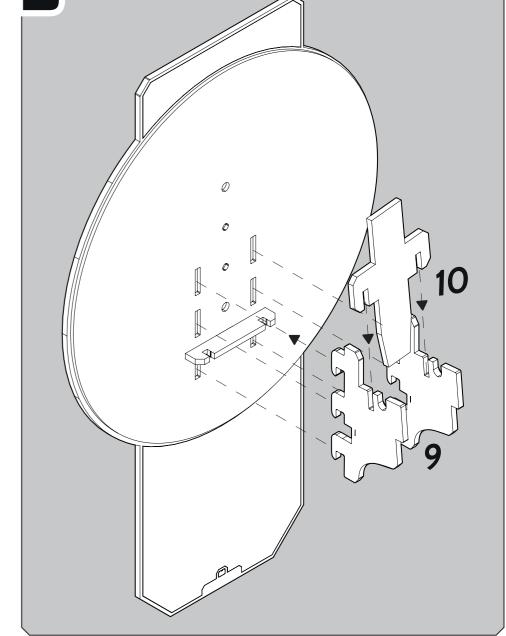

## **INSTRUCTIONS FOR:** LEGO® LE Dune Atreides Royal Ornithopter Wall Mount

LDS592.1.11

13

1 - Back panel 8 - Small support stem

2 - Main add-on3 - Backplate9 - Side stem10 - Large support stem

4 - Minifigure 11 - Clips backplate 12 - Plaque

5 - Minifigure add-on 13 - Numbered identifier

6 - Shelf 1 14 - Cubes and screws

7 - Shelf 2 15 - Flat head screw