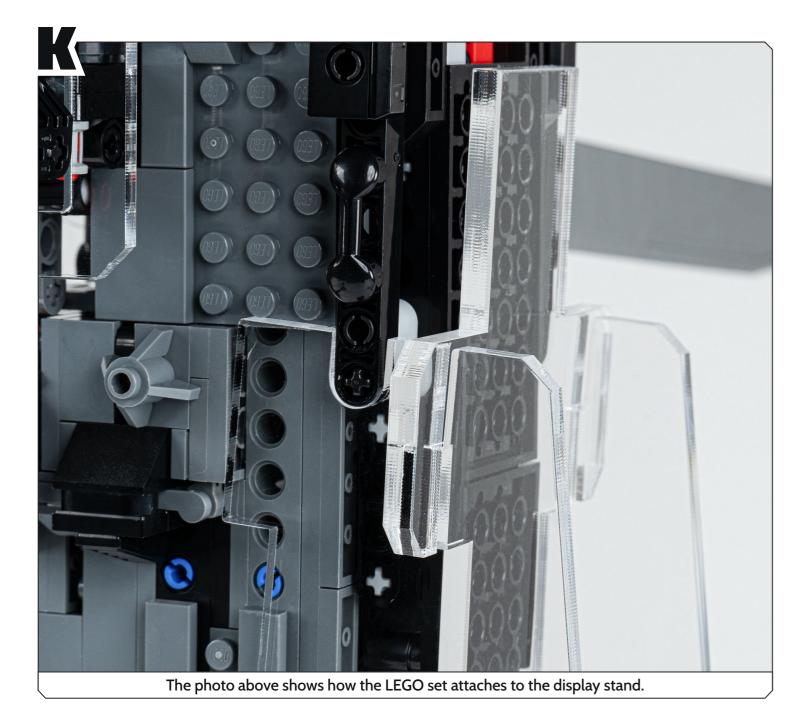

1 - Clips

4 - Minifigure backplate

12 - Plaque 5 - Minifigure

add-on 6 - Shelf 1

13 - Numbered identifier 14 - Cubes and screws

15 - Flat head screw

7 - Shelf 2













# WICKED BRICK

#### PLEASE NOTE:

All acrylic parts have protective film applied on both sides.

Some pieces appear with slightly translucent film, this will need to be removed before assembly.

Ensure all engraved lines face outwards.

## **INSTRUCTIONS FOR:** LEGO® LE Dune Atreides Royal Ornithopter Wall Mount

LDS592.1.11















13



1 - Back panel 8 - Small support stem

2 - Main add-on3 - Backplate9 - Side stem10 - Large support stem

4 - Minifigure 11 - Clips backplate 12 - Plaque

5 - Minifigure add-on 13 - Numbered identifier

6 - Shelf 1 14 - Cubes and screws

7 - Shelf 2 15 - Flat head screw