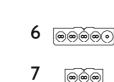

### INSTRUCTIONS FOR: LEGO® LE Dune Atreides Royal Ornithopter Wall Mount

LDS592.1.11

10

15

1 - Back panel 8 - Small support stem

9 - Side stem 2 - Main add-on

3 - Backplate 10 - Large support stem

11 - Clips 4 - Minifigure backplate 12 - Plaque

5 - Minifigure 13 - Numbered identifier add-on

14 - Cubes and screws 6 - Shelf 1

15 - Flat head screw **7** - Shelf 2