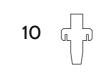

## **INSTRUCTIONS FOR:** LEGO® LE Dune Atreides Royal Ornithopter Wall Mount

LDS592.1.11

13

1 - Back panel 8 - Small support stem

2 - Main add-on3 - Backplate9 - Side stem10 - Large support stem

4 - Minifigure 11 - Clips backplate 12 - Plaque

5 - Minifigure add-on 13 - Numbered identifier

6 - Shelf 1 14 - Cubes and screws

7 - Shelf 2 15 - Flat head screw