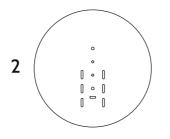

### INSTRUCTIONS FOR: LEGO® LE Dune Atreides Royal Ornithopter Wall Mount

LDS592.1.11

10

15

1 - Back panel 8 - Small support stem

9 - Side stem 2 - Main add-on

3 - Backplate 10 - Large support stem

11 - Clips 4 - Minifigure backplate 12 - Plaque

5 - Minifigure 13 - Numbered identifier add-on

14 - Cubes and screws 6 - Shelf 1

15 - Flat head screw **7** - Shelf 2