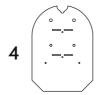

## **INSTRUCTIONS FOR:** LEGO® LE Dune Atreides Royal Ornithopter Wall Mount

LDS592.1.11

13

1 - Back panel 8 - Small support stem

2 - Main add-on3 - Backplate9 - Side stem10 - Large support stem

4 - Minifigure 11 - Clips backplate 12 - Plaque

5 - Minifigure add-on 13 - Numbered identifier

6 - Shelf 1 14 - Cubes and screws

7 - Shelf 2 15 - Flat head screw