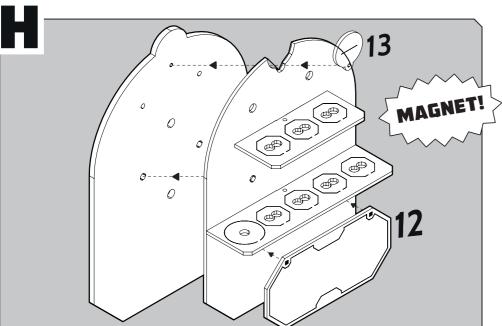

### INSTRUCTIONS FOR: LEGO® LE Dune Atreides Royal Ornithopter Wall Mount

LDS592.1.11

10

15

1 - Back panel 8 - Small support stem

9 - Side stem 2 - Main add-on

3 - Backplate 10 - Large support stem

11 - Clips 4 - Minifigure backplate 12 - Plaque

5 - Minifigure 13 - Numbered identifier add-on

14 - Cubes and screws 6 - Shelf 1

15 - Flat head screw **7** - Shelf 2

### INSTRUCTIONS FOR: LEGO® LE Dune Atreides Royal Ornithopter Wall Mount

LDS592.1.11

1 - Back panel

8 - Small support stem 9 - Side stem

2 - Main add-on 3 - Backplate

10 - Large support stem

11 - Clips

4 - Minifigure backplate

12 - Plaque 5 - Minifigure

add-on 6 - Shelf 1

13 - Numbered identifier 14 - Cubes and screws

15 - Flat head screw

7 - Shelf 2

## **INSTRUCTIONS FOR:** LEGO® LE Dune Atreides Royal Ornithopter Wall Mount

LDS592.1.11

13

1 - Back panel 8 - Small support stem

2 - Main add-on3 - Backplate9 - Side stem10 - Large support stem

4 - Minifigure 11 - Clips backplate 12 - Plaque

5 - Minifigure add-on 13 - Numbered identifier

6 - Shelf 1 14 - Cubes and screws

7 - Shelf 2 15 - Flat head screw