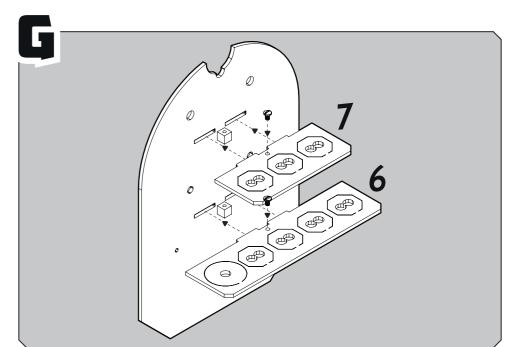

5 - Minifigure 13 - Numbered identifier add-on

14 - Cubes and screws 6 - Shelf 1

15 - Flat head screw **7** - Shelf 2