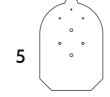

## **INSTRUCTIONS FOR:** LEGO® LE Dune Atreides Royal Ornithopter Wall Mount

LDS592.1.11

13

1 - Back panel 8 - Small support stem

2 - Main add-on3 - Backplate9 - Side stem10 - Large support stem

4 - Minifigure 11 - Clips backplate 12 - Plaque

5 - Minifigure add-on 13 - Numbered identifier

6 - Shelf 1 14 - Cubes and screws

7 - Shelf 2 15 - Flat head screw