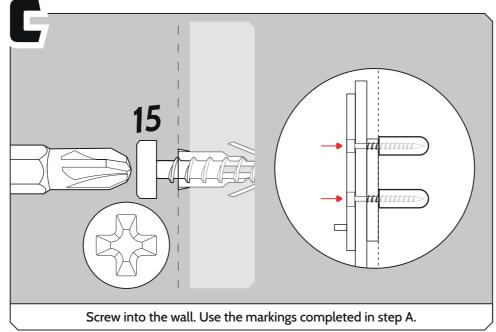

### INSTRUCTIONS FOR: LEGO® LE Dune Atreides Royal Ornithopter Wall Mount

LDS592.1.11

10

15

1 - Back panel 8 - Small support stem

9 - Side stem 2 - Main add-on

3 - Backplate 10 - Large support stem

11 - Clips 4 - Minifigure backplate 12 - Plaque

5 - Minifigure 13 - Numbered identifier add-on

14 - Cubes and screws 6 - Shelf 1

15 - Flat head screw **7** - Shelf 2