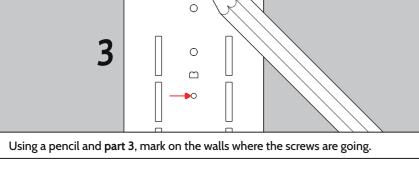

### INSTRUCTIONS FOR: LEGO® LE Dune Atreides Royal Ornithopter Wall Mount

LDS592.1.11

10

15

1 - Back panel 8 - Small support stem

9 - Side stem 2 - Main add-on

3 - Backplate 10 - Large support stem

11 - Clips 4 - Minifigure backplate 12 - Plaque

5 - Minifigure 13 - Numbered identifier add-on

14 - Cubes and screws 6 - Shelf 1

15 - Flat head screw **7** - Shelf 2