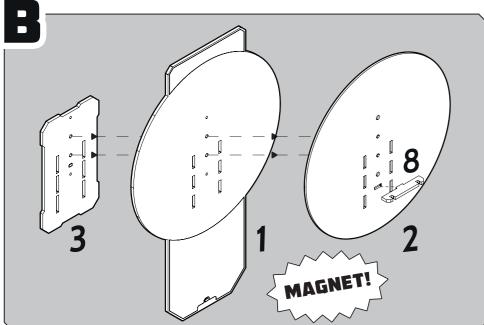

### INSTRUCTIONS FOR: LEGO® LE Dune Atreides Royal Ornithopter Wall Mount

LDS592.1.11

1 - Back panel

8 - Small support stem 9 - Side stem

2 - Main add-on 3 - Backplate

10 - Large support stem

11 - Clips

4 - Minifigure backplate

12 - Plaque 5 - Minifigure

add-on 6 - Shelf 1

13 - Numbered identifier 14 - Cubes and screws

15 - Flat head screw

7 - Shelf 2