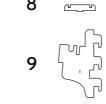

### INSTRUCTIONS FOR: LEGO® LE Dune Atreides Royal Ornithopter Wall Mount

LDS592.1.11

1 - Back panel

8 - Small support stem 9 - Side stem

2 - Main add-on 3 - Backplate

10 - Large support stem

11 - Clips

4 - Minifigure backplate

12 - Plaque 5 - Minifigure

add-on 6 - Shelf 1

13 - Numbered identifier 14 - Cubes and screws

15 - Flat head screw

7 - Shelf 2