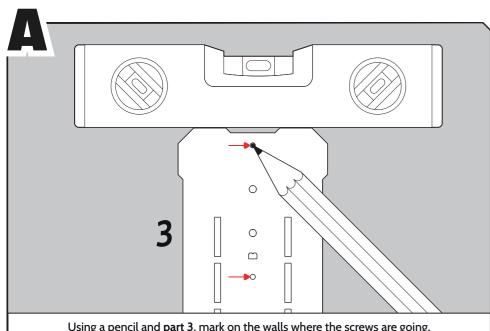

### INSTRUCTIONS FOR: LEGO® LE Dune Atreides Royal Ornithopter Wall Mount

LDS592.1.11

10

15

1 - Back panel 8 - Small support stem

9 - Side stem 2 - Main add-on

3 - Backplate 10 - Large support stem

11 - Clips 4 - Minifigure backplate 12 - Plaque

5 - Minifigure 13 - Numbered identifier add-on

14 - Cubes and screws 6 - Shelf 1

15 - Flat head screw **7** - Shelf 2