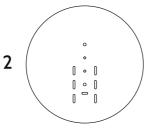

### INSTRUCTIONS FOR: LEGO® LE Dune Atreides Royal Ornithopter Wall Mount

LDS592.1.11

10

15

1 - Back panel 8 - Small support stem

9 - Side stem 2 - Main add-on

3 - Backplate 10 - Large support stem

11 - Clips 4 - Minifigure backplate 12 - Plaque

5 - Minifigure 13 - Numbered identifier add-on

14 - Cubes and screws 6 - Shelf 1

15 - Flat head screw **7** - Shelf 2