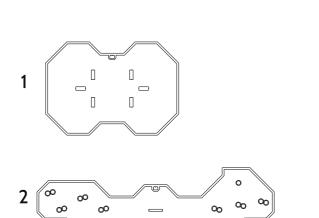

Ensure all engraved lines face outwards.

LDS591.1.1

6 <u>• 10527</u> • <u>1578</u> • <u>1578</u>

- 1 Base
- 2 Add-On
- 3 Side stems
- 4 Top support stem
- 5 Bottom support stem
- 6 Information Plaque
- 7 Clips

Ensure all engraved lines face outwards.

LDS591.1.1

7

The photo above shows how the LEGO set attaches to the display stand.

- 1 Base
- 2 Add-On
- 3 Side stems
- 4 Top support stem
- 5 Bottom support stem
- 6 Information Plaque
- 7 Clips