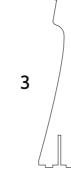

Ensure all engraved lines face outwards.

LDS591.1.1

6 <u>• 10527</u> • <u>1578</u> • <u>1578</u>

- 1 Base
- 2 Add-On
- 3 Side stems
- 4 Top support stem
- 5 Bottom support stem
- 6 Information Plaque
- 7 Clips

Ensure all engraved lines face outwards.

LDS591.1.1

7

The photo above shows how the LEGO set attaches to the display stand.

- 1 Base
- 2 Add-On
- 3 Side stems
- 4 Top support stem
- 5 Bottom support stem
- 6 Information Plaque
- 7 Clips