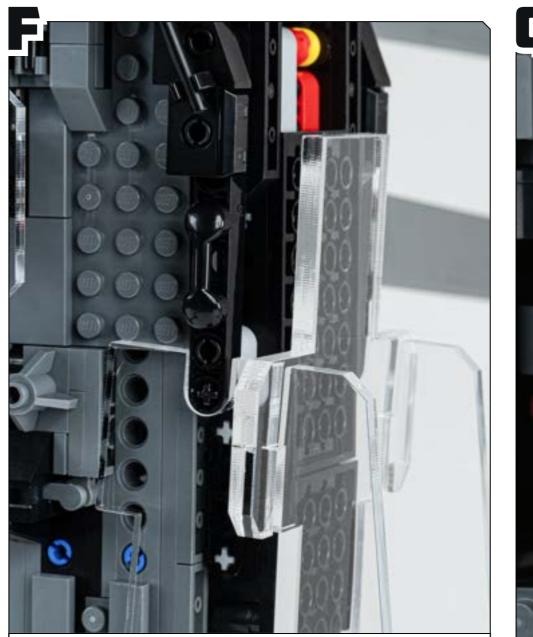

Ensure all engraved lines face outwards.

LDS591.1.1

7

The photo above shows how the LEGO set attaches to the display stand.

- 1 Base
- 2 Add-On
- 3 Side stems
- 4 Top support stem
- 5 Bottom support stem
- 6 Information Plaque
- 7 Clips