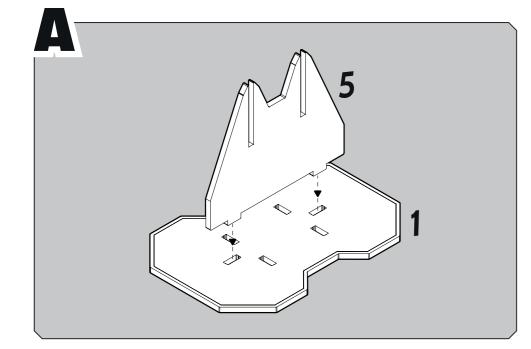

Ensure all engraved lines face outwards.

LDS591.1.1

6 <u>• 10527</u> • <u>1578</u> • <u>1578</u>

- 1 Base
- 2 Add-On
- 3 Side stems
- 4 Top support stem
- 5 Bottom support stem
- 6 Information Plaque
- 7 Clips

Ensure all engraved lines face outwards.

LDS591.1.1

7

The photo above shows how the LEGO set attaches to the display stand.

- 1 Base
- 2 Add-On
- 3 Side stems
- 4 Top support stem
- 5 Bottom support stem
- 6 Information Plaque
- 7 Clips