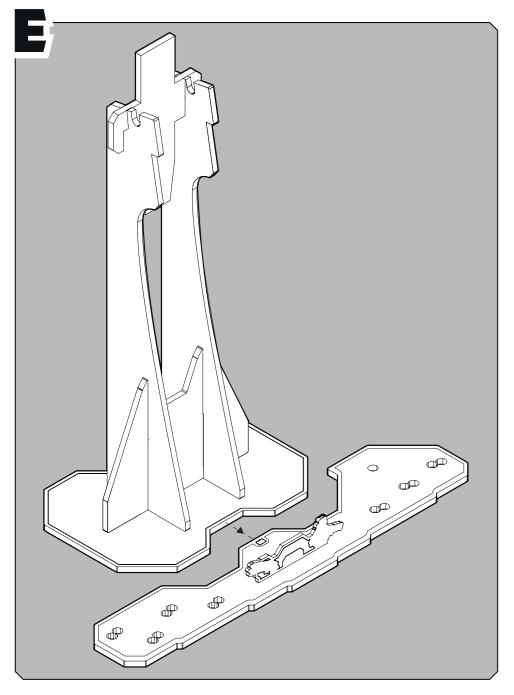

Ensure all engraved lines face outwards.

LDS591.1.1

6 <u>• 10527</u> • <u>1578</u> • <u>1578</u>

- 1 Base
- 2 Add-On
- 3 Side stems
- 4 Top support stem
- 5 Bottom support stem
- 6 Information Plaque
- 7 Clips