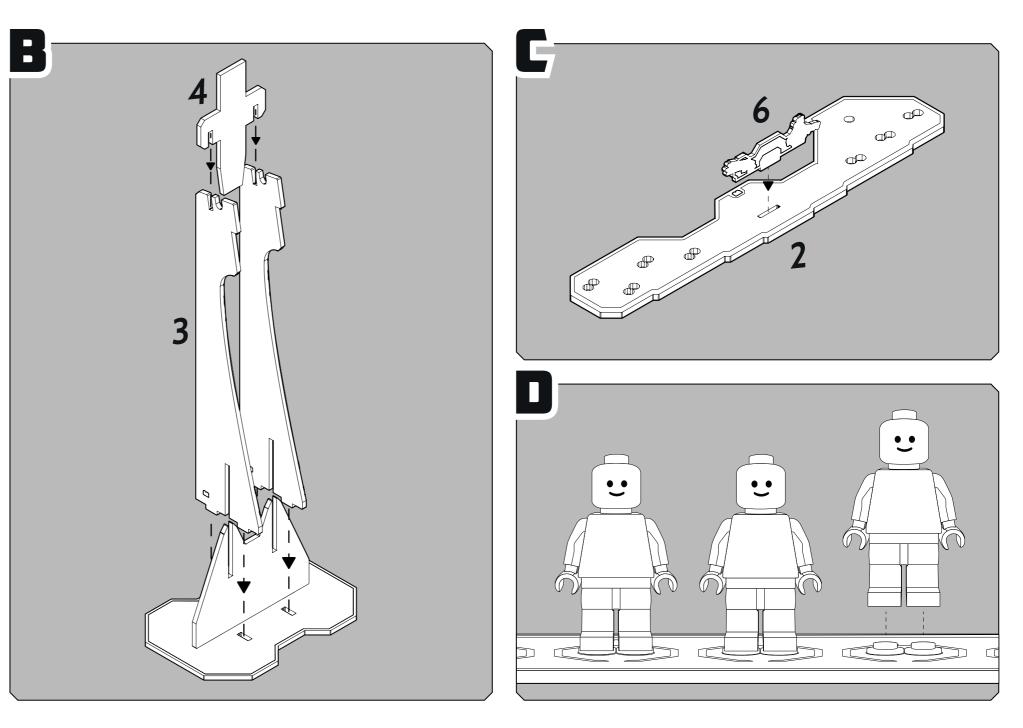

Ensure all engraved lines face outwards.

LDS591.1.1

6 <u>• 10527</u> • <u>1578</u> • <u>1578</u>

- 1 Base
- 2 Add-On
- 3 Side stems
- 4 Top support stem
- 5 Bottom support stem
- 6 Information Plaque
- 7 Clips

Ensure all engraved lines face outwards.

LDS591.1.1

7

The photo above shows how the LEGO set attaches to the display stand.

- 1 Base
- 2 Add-On
- 3 Side stems
- 4 Top support stem
- 5 Bottom support stem
- 6 Information Plaque
- 7 Clips