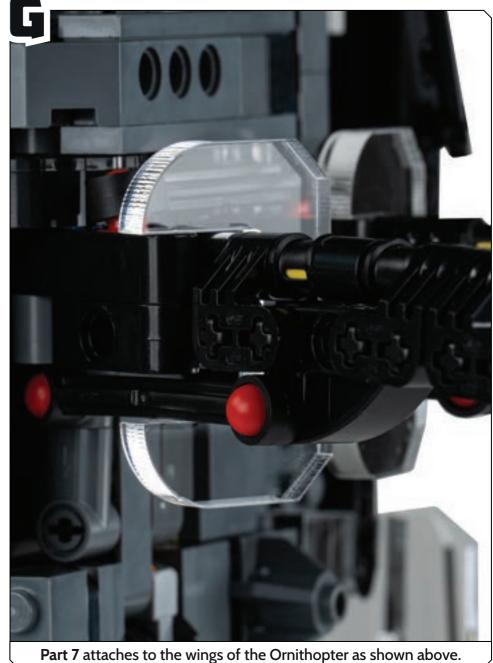

Ensure all engraved lines face outwards.

LDS591.1.1

7

The photo above shows how the LEGO set attaches to the display stand.

- 1 Base
- 2 Add-On
- 3 Side stems
- 4 Top support stem
- 5 Bottom support stem
- 6 Information Plaque
- 7 Clips