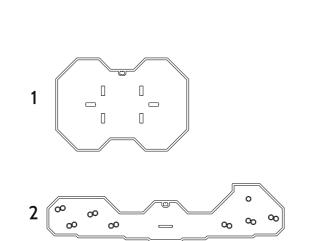

Ensure all engraved lines face outwards.

LDS591.1.1

6 <u>• 10527</u> • <u>1578</u> • <u>1578</u>

- 1 Base
- 2 Add-On
- 3 Side stems
- 4 Top support stem
- 5 Bottom support stem
- 6 Information Plaque
- 7 Clips

Ensure all engraved lines face outwards.

LDS591.1.1

7

The photo above shows how the LEGO set attaches to the display stand.

- 1 Base
- 2 Add-On
- 3 Side stems
- 4 Top support stem
- 5 Bottom support stem
- 6 Information Plaque
- 7 Clips