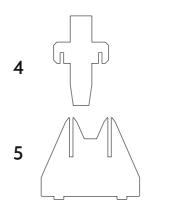

Ensure all engraved lines face outwards.

LDS591.1.1

6 <u>• 10527</u> • <u>1578</u> • <u>1578</u>

- 1 Base
- 2 Add-On
- 3 Side stems
- 4 Top support stem
- 5 Bottom support stem
- 6 Information Plaque
- 7 Clips

Ensure all engraved lines face outwards.

LDS591.1.1

7

The photo above shows how the LEGO set attaches to the display stand.

- 1 Base
- 2 Add-On
- 3 Side stems
- 4 Top support stem
- 5 Bottom support stem
- 6 Information Plaque
- 7 Clips